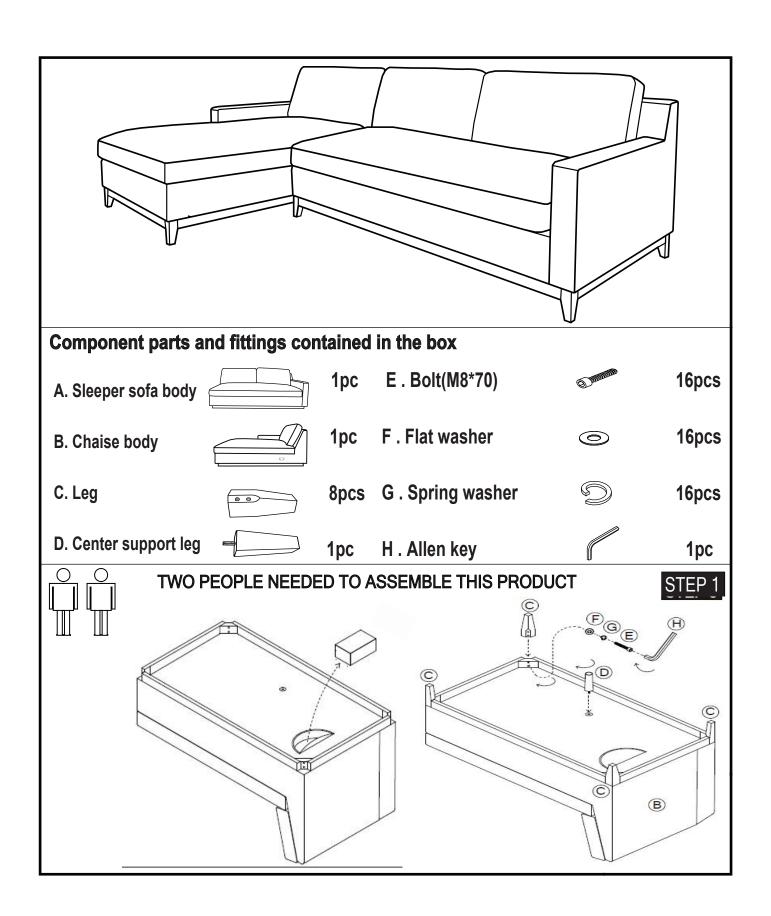

## Please Note:

- 1. We suggest you spend a short time reading through this leaflet and then follow the simple step by step instructions.
- 2. The pack of the legs and the hardware to be underneath the seat, please remove the bottom non-woven fabric and take off the pack of legs and hardware, please re-put bottom non-woven fabric onto underneath seat frame again after finishing assembly.
- 3. Don't discard any of the packaging until you have checked that you have all the parts and the pack of fittings.
- 4. Assemble this item on a carpet.
- 5. We strongly advise that all the fittings are only finger tightened during initial assembly only, upon completion of the assembly should all fittings points be fully tightened.
- 6. We strongly recommend a period check on all fixing points to make sure they remain fully tightened.
- Keep away from direct sunlight.