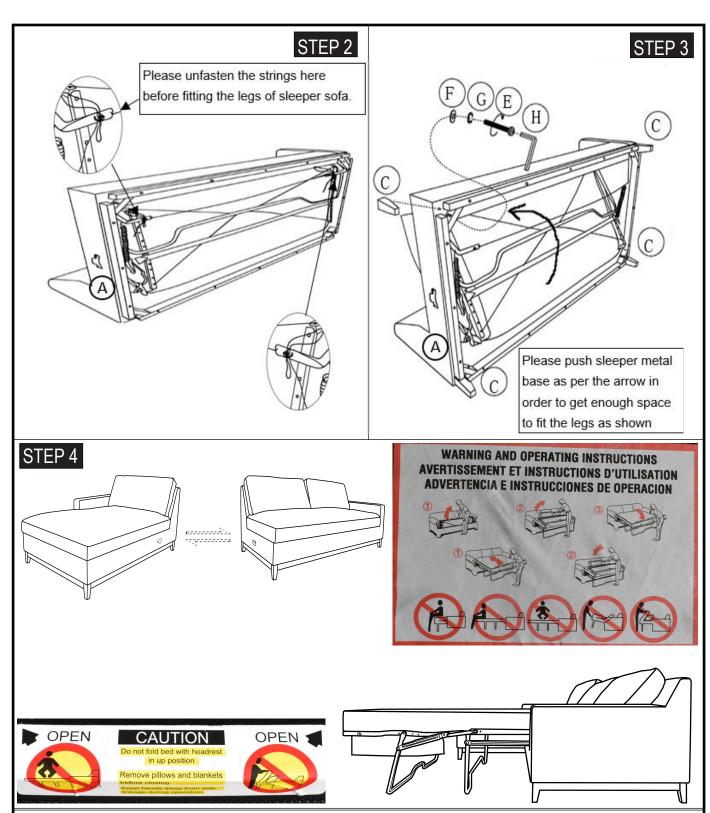

## Please Note:

- 1. We suggest you spend a short time reading through this leaflet and then follow the simple step by step instructions.
- 2. The pack of the legs and the hardware to be underneath the seat, please remove the bottom non-woven fabric and take off the pack of legs and hardware, please re-put bottom non-woven fabric onto underneath seat frame again after finishing assembly.
- 3. Don't discard any of the packaging until you have checked that you have all the parts and the pack of fittings.
- 4. Assemble this item on a carpet.
- 5. We strongly advise that all the fittings are only finger tightened during initial assembly only, upon completion of the assembly should all fittings points be fully tightened.
- 6. We strongly recommend a period check on all fixing points to make sure they remain fully tightened.
- Keep away from direct sunlight.