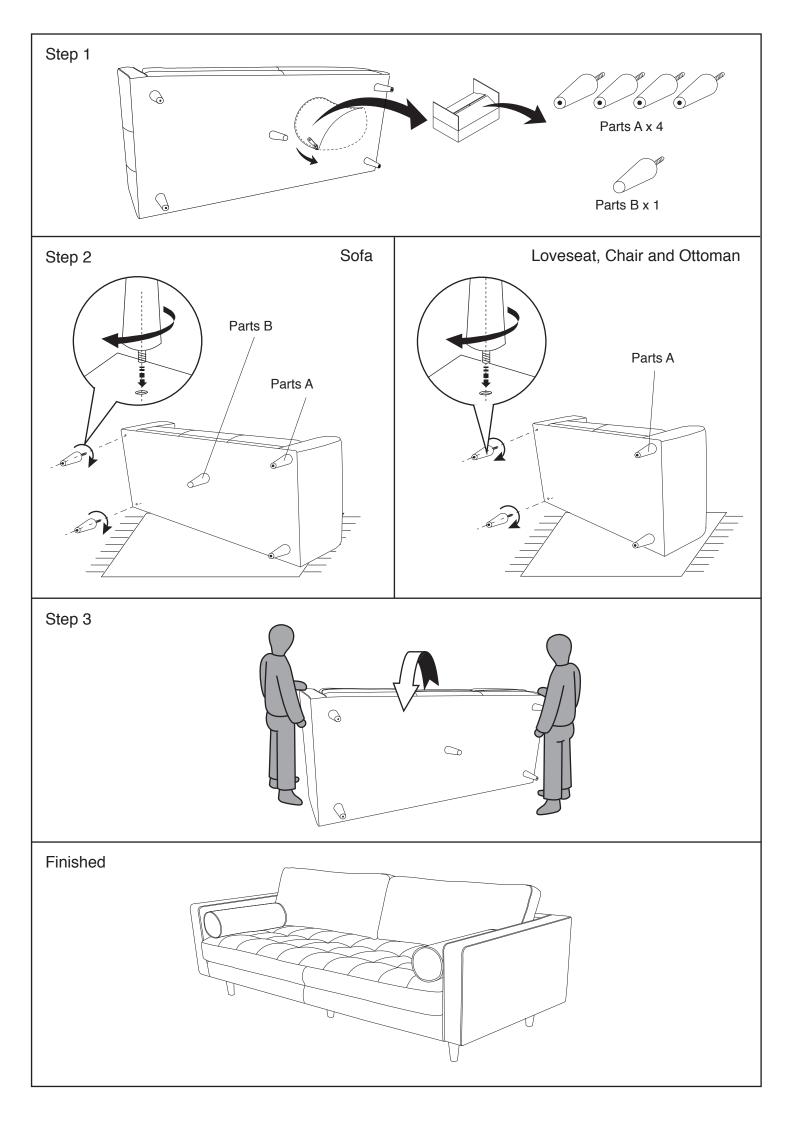

## **ASSEMBLY INSTRUCTIONS**

Read these instructions carefully and keep for future reference.

Refer to parts inventory for guidance, and ensure you have all pieces before starting.

When assembling, place all parts on a soft, clean and flat surface such as a carpet to

# OF PEOPLE

**DIFFICULTY** 

**AWARNING** Two people required to orientate the sofa

## Sofa

| PARTS INVENTORY |              |     |  |
|-----------------|--------------|-----|--|
| ID              | DESCRIPTION  | QTY |  |
| A               | Outside Legs | 4   |  |
| B               | Centre Legs  | 1   |  |

## Loveseat

| PARTS INVENTORY |              |     |  |
|-----------------|--------------|-----|--|
| ID              | DESCRIPTION  | QTY |  |
| A               | Outside Legs | 4   |  |

Chair

Ottoman