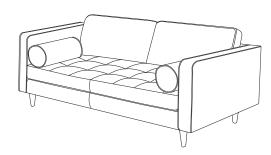

## Loveseat

| PARTS INVENTORY |              |     |  |
|-----------------|--------------|-----|--|
| ID              | DESCRIPTION  | QTY |  |
| A               | Outside Legs | 4   |  |

Chair

Ottoman