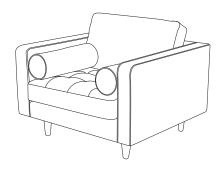

## Loveseat

| PARTS INVENTORY |              |     |  |
|-----------------|--------------|-----|--|
| ID              | DESCRIPTION  | QTY |  |
| A               | Outside Legs | 4   |  |

Chair

Ottoman