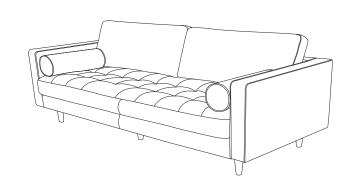

## Sofa

| PARTS INVENTORY |              |     |  |
|-----------------|--------------|-----|--|
| ID              | DESCRIPTION  | QTY |  |
| A               | Outside Legs | 4   |  |
| B               | Centre Legs  | 1   |  |