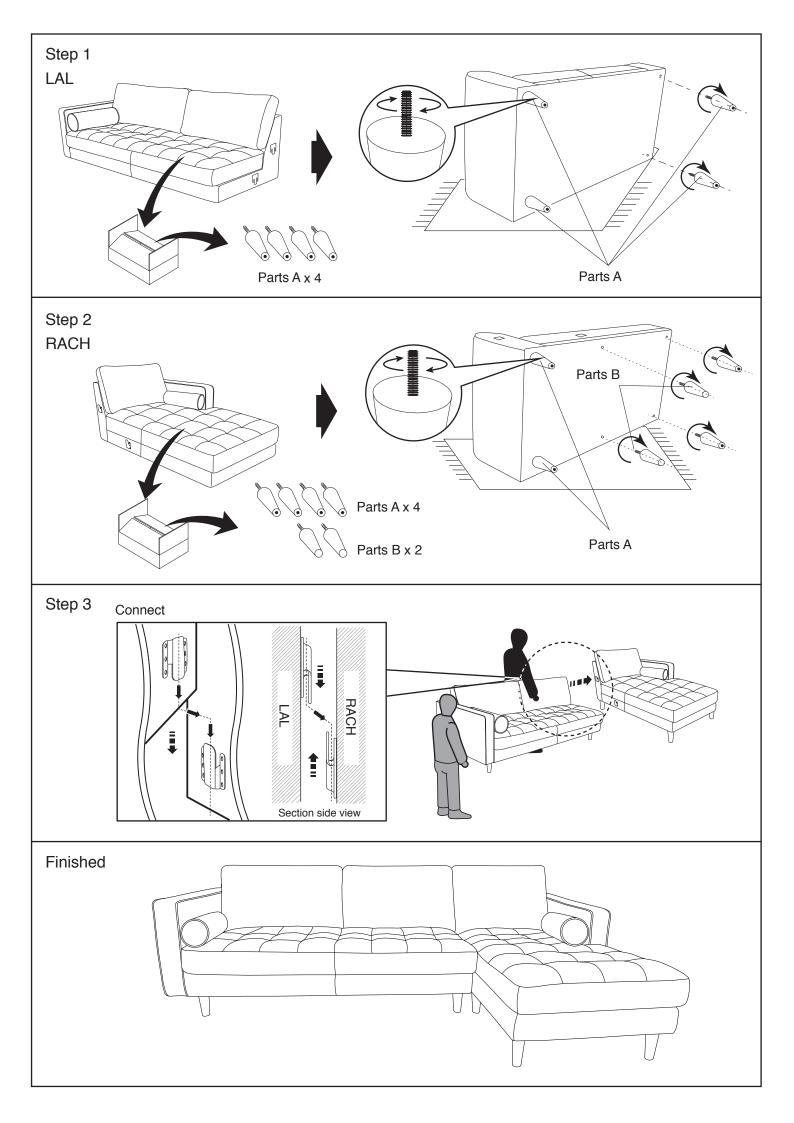

## **ASSEMBLY INSTRUCTIONS**

Read these instructions carefully and keep for future reference.

Refer to parts inventory for guidance, and ensure you have all pieces before starting.

When assembling, place all parts on a soft, clean and flat surface such as a carpet to prevent scratches.

**AWARNING** 

Two people required to orientate the sofa

| PARTS INVENTORY |              |     |  |
|-----------------|--------------|-----|--|
| ID              | DESCRIPTION  | QTY |  |
| A               | Outside Legs | 4   |  |

LAL

| PARTS INVENTORY |              |     |  |
|-----------------|--------------|-----|--|
| ID              | DESCRIPTION  | QTY |  |
| A               | Outside Legs | 4   |  |
| B               | Centre Legs  | 2   |  |

**RACH** 