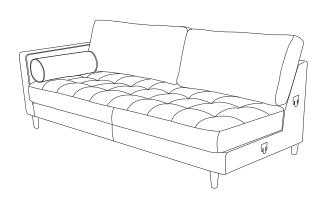

LAL

| PARTS INVENTORY |              |     |  |
|-----------------|--------------|-----|--|
| ID              | DESCRIPTION  | QTY |  |
| A               | Outside Legs | 4   |  |
| B               | Centre Legs  | 2   |  |