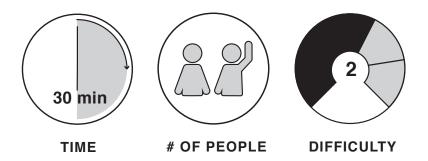

## Scott 560-LAL+RACH

## **ASSEMBLY INSTRUCTIONS**

Read these instructions carefully and keep for future reference.

Refer to parts inventory for guidance, and ensure you have all pieces before starting.

When assembling, place all parts on a soft, clean and flat surface such as a carpet to prevent scratches.

**AWARNING** 

Two people required to orientate the sofa

| PARTS INVENTORY |              |     |  |
|-----------------|--------------|-----|--|
| ID              | DESCRIPTION  | QTY |  |
| A               | Outside Legs | 4   |  |