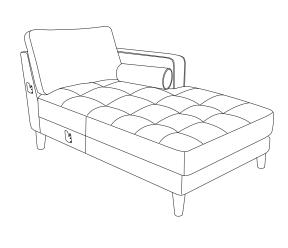

## Scott 560-LAL+RACH

## **ASSEMBLY INSTRUCTIONS**

Read these instructions carefully and keep for future reference.

Refer to parts inventory for guidance, and ensure you have all pieces before starting.

When assembling, place all parts on a soft, clean and flat surface such as a carpet to prevent scratches.



**AWARNING** 

Two people required to orientate the sofa

| PARTS INVENTORY |              |     |  |
|-----------------|--------------|-----|--|
| ID              | DESCRIPTION  | QTY |  |
| A               | Outside Legs | 4   |  |

LAL

| PARTS INVENTORY |              |     |  |
|-----------------|--------------|-----|--|
| ID              | DESCRIPTION  | QTY |  |
| A               | Outside Legs | 4   |  |
| B               | Centre Legs  | 2   |  |

**RACH**