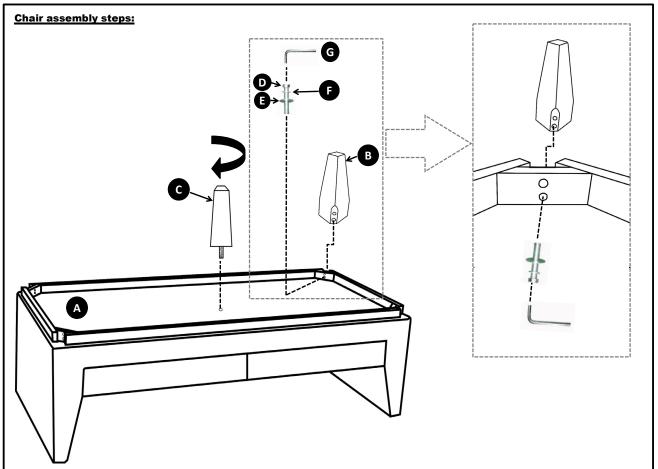

## **Harbour 3S Sofa**

## Please Note:

- 1. We suggest you spend a short time reading through this leaflet and then follow the simple step by step instructions.
- 2. Don't discard any of the packaging until you have checked that you have all the parts and the pack of fittings.
- 3. Assemble this item on a carpet.
- 4. We strongly advise that all the fittings are only finger tightened during initial assembly only, upon completion of the assembly should all fittings points be fully tightened.
- 5. We strongly recommend a period check on all fixing points to make sure they remain fully tightened.
- 6. Keep away from direct sunlight.