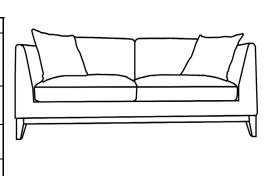

## loungelovers

## **Assembly Instructions**

## **Harbour 3S Sofa**









## Please Note:

- 1. We suggest you spend a short time reading through this leaflet and then follow the simple step by step instructions.
- 2. Don't discard any of the packaging until you have checked that you have all the parts and the pack of fittings.
- 3. Assemble this item on a carpet.
- 4. We strongly advise that all the fittings are only finger tightened during initial assembly only, upon completion of the assembly should all fittings points be fully tightened.
- 5. We strongly recommend a period check on all fixing points to make sure they remain fully tightened.
- 6. Keep away from direct sunlight.