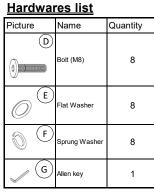

## loungelovers

## **Assembly Instructions**

## **Harbour 3S Sofa**









## Please Note:

- 1. We suggest you spend a short time reading through this leaflet and then follow the simple step by step instructions.
- 2. Don't discard any of the packaging until you have checked that you have all the parts and the pack of fittings.
- 3. Assemble this item on a carpet.
- 4. We strongly advise that all the fittings are only finger tightened during initial assembly only, upon completion of the assembly should all fittings points be fully tightened.
- 5. We strongly recommend a period check on all fixing points to make sure they remain fully tightened.
- 6. Keep away from direct sunlight.