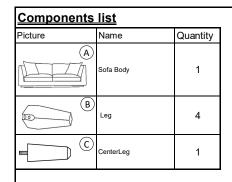

## loungelovers

## **Assembly Instructions**

## **Harbour 3S Sofa**









## Please Note:

- 1. We suggest you spend a short time reading through this leaflet and then follow the simple step by step instructions.
- 2. Don't discard any of the packaging until you have checked that you have all the parts and the pack of fittings.
- 3. Assemble this item on a carpet.
- 4. We strongly advise that all the fittings are only finger tightened during initial assembly only, upon completion of the assembly should all fittings points be fully tightened.
- 5. We strongly recommend a period check on all fixing points to make sure they remain fully tightened.
- 6. Keep away from direct sunlight.