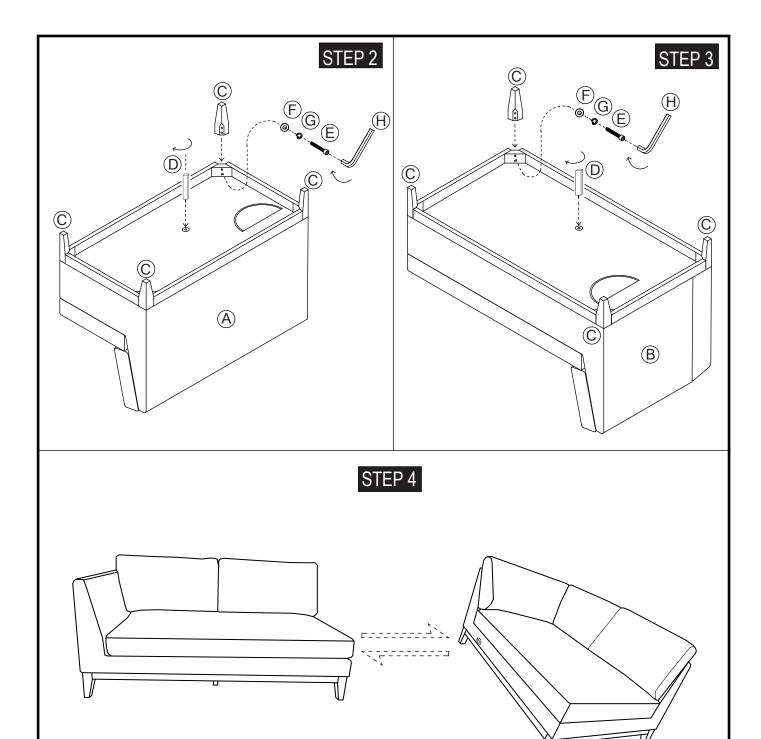

## **ASSEMBLY INSTRUCTIONS**

Harbour LHF/RHF Sofa

## Please Note:

- 1. We suggest you spend a short time reading through this leaflet and then follow the simple step by step instructions.
- 2. The pack of the legs and the hardware to be underneath the seat, please open the zipper on the bottom non-woven fabric and take off the pack of legs and hardware, please close the zipper on the bottom non-woven fabric after finishing assembly.
- 3. Don't discard any of the packaging materials until you have checked that you have all the parts and the pack of fittings.
- 4. Assemble this item on a carpet.
- 5. We strongly advise that all the fittings are only finger tightened during initial assembly, upon completion of assembly should all fittings points be fully tightened .
- 6. We strongly recommend a period check on all fixing points to make sure they remain fully tightened.
- 7. keep away from direct sunlight.