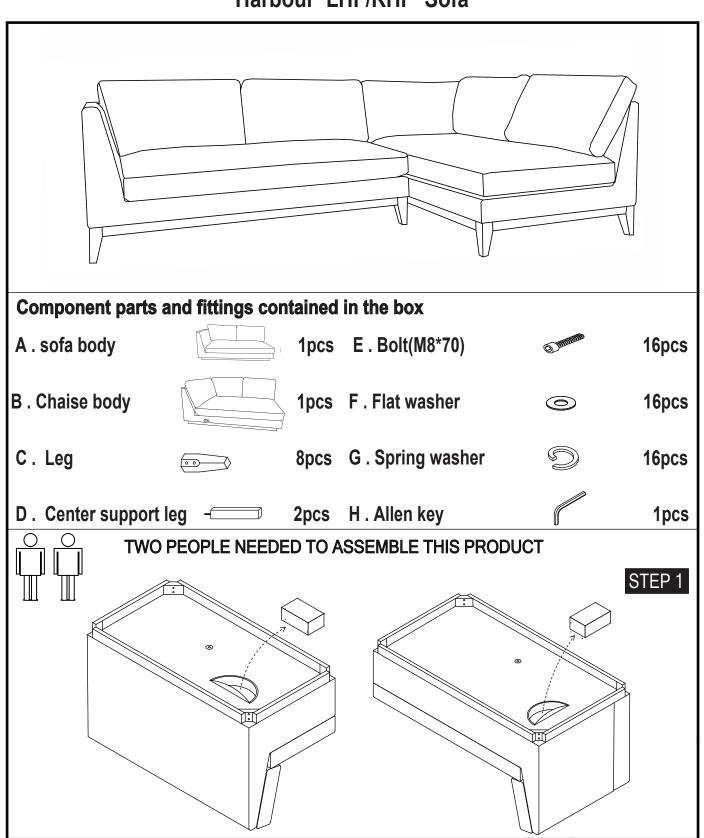

## **ASSEMBLY INSTRUCTIONS**

Harbour LHF/RHF Sofa

## Please Note:

- 1. We suggest you spend a short time reading through this leaflet and then follow the simple step by step instructions.
- 2. The pack of the legs and the hardware to be underneath the seat, please open the zipper on the bottom non-woven fabric and take off the pack of legs and hardware, please close the zipper on the bottom non-woven fabric after finishing assembly.
- 3. Don't discard any of the packaging materials until you have checked that you have all the parts and the pack of fittings.
- 4. Assemble this item on a carpet.
- 5. We strongly advise that all the fittings are only finger tightened during initial assembly, upon completion of assembly should all fittings points be fully tightened .
- 6. We strongly recommend a period check on all fixing points to make sure they remain fully tightened.
- 7. keep away from direct sunlight.