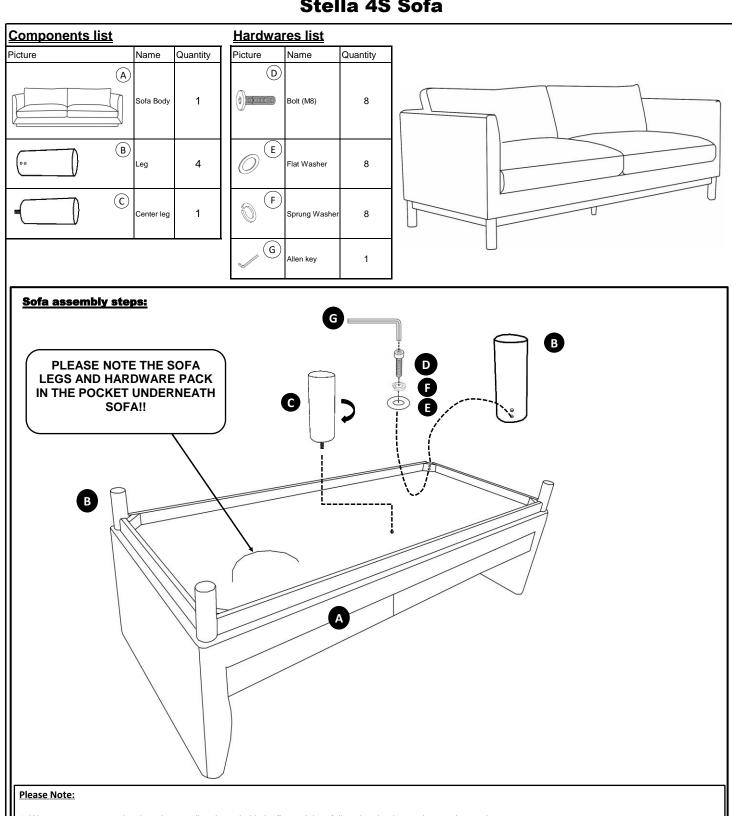

## loungelovers **Assembly Instructions**

## Stella 4S Sofa

- 1. We suggest you spend a short time reading through this leaflet and then follow the simple step by step instructions.
- Don't discard any of the packaging until you have checked that you have all the parts and the pack of fittings.
   Assemble this item on a carpet.
- 4. We strongly advise that all the fittings are only finger tightened during initial assembly only, upon completion of the assembly should all fittings points be fully tightened.