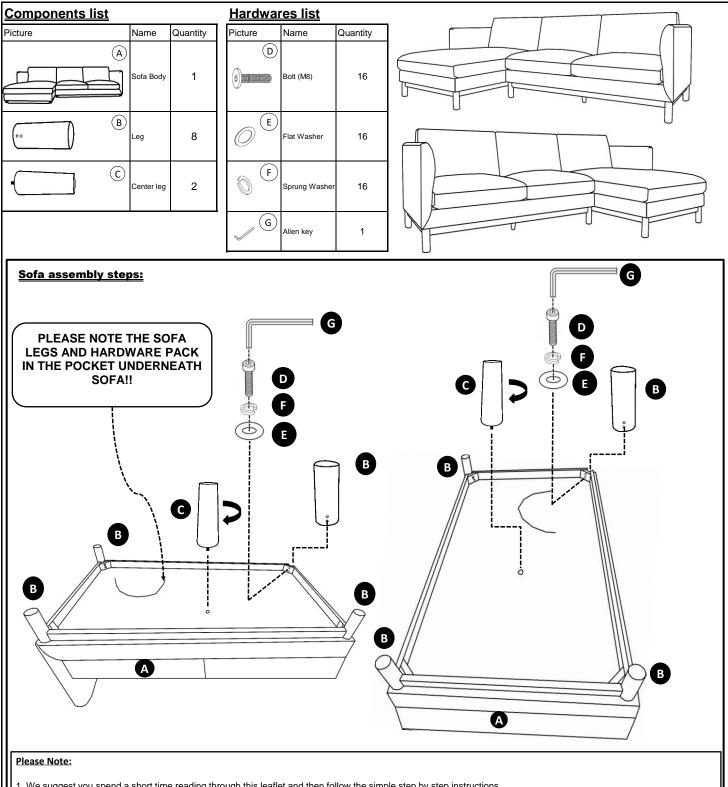

## loungelovers **Assembly Instructions**

## **Stella Chaise Sofa in RHF and LHF**

- 1. We suggest you spend a short time reading through this leaflet and then follow the simple step by step instructions.
- 2. Don't discard any of the packaging until you have checked that you have all the parts and the pack of fittings.
- 3. Assemble this item on a carpet.
- 4. We strongly advise that all the fittings are only finger tightened during initial assembly only, upon completion of the assembly should all fittings points be fully tightened.
- 5. We strongly recommend a period check on all fixing points to make sure they remain fully tightened.
- 6. Keep away from direct sunlight.