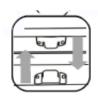

## loungelovers

A Right Loveseat Body

**B Left Chaise Body** 

C Corner LegX8

D Middle LegX2

Open the Loveseat carton. Distinguish the corner legs C from the middle leg D by the stoppers. Corner legs come with plastic stoppers while the middle leg comes with a felt pad. Screw the legs into the holes on the bottom.

STEP2 Open the chaise carton. Distinguish the corner legs C from the middle leg D by the stoppers. Corner legs come with plastic stoppers while the middle leg comes with a felt pad. Screw the legs into the holes on the bottom.