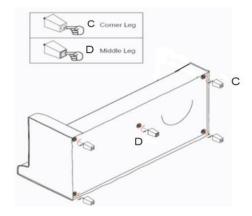

## loungelovers

A Right Loveseat Body

**B Left Chaise Body** 

C Corner LegX8

D Middle LegX2

Open the Loveseat carton. Distinguish the corner legs C from the middle leg D by the stoppers. Corner legs come with plastic stoppers while the middle leg comes with a felt pad. Screw the legs into the holes on the bottom.