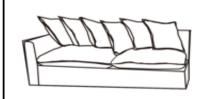

## loungelovers

A Right Loveseat Body

**B Left Chaise Body** 

C Corner LegX8

D Middle LegX2

Open the Loveseat carton. Distinguish the corner legs C from the middle leg D by the stoppers. Corner legs come with plastic stoppers while the middle leg comes with a felt pad. Screw the legs into the holes on the bottom.