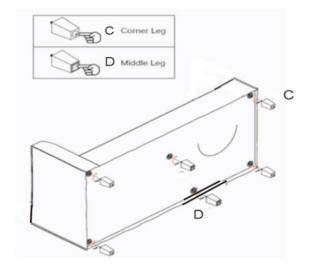

STEP2 Open the chaise carton. Distinguish the corner legs C from the middle leg D by the stoppers. Corner legs come with plastic stoppers while the middle leg comes with a felt pad. Screw the legs into the holes on the bottom.