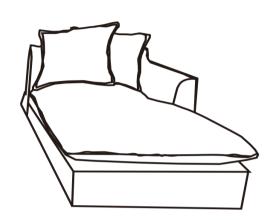

## loungelovers

Please place the Chaise at your desired location. Align the fixed clip on the bottom of Loveseat to the Clip Posts on the bottom of Chaise as shown. Then attached the chaise to the loveseat.