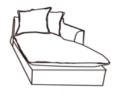

STEP2 Open the chaise carton. Distinguish the corner legs C from the middle leg D by the stoppers. Corner legs come with plastic stoppers while the middle leg comes with a felt pad. Screw the legs into the holes on the bottom.