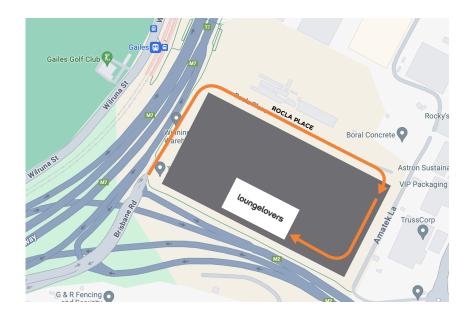

Important: A pickup booking for that specific date is required before arrival.

If you have any questions regarding warehouse pick up, please call 1300 738 088.

How to find us:

1A - 1 Rocla Place, Wacol, 4076

We are located behind the Winnings Services building.

Enter the complex via the last entrance on the right at the end of Roca Place, labelled "TRUCK ENTRY". Follow the driveway straight to the end, turn right and drive past the docks to the Lounge Lovers customer pickup zones.

Follow the signs for Lounge Lovers Customer Pick-Ups.