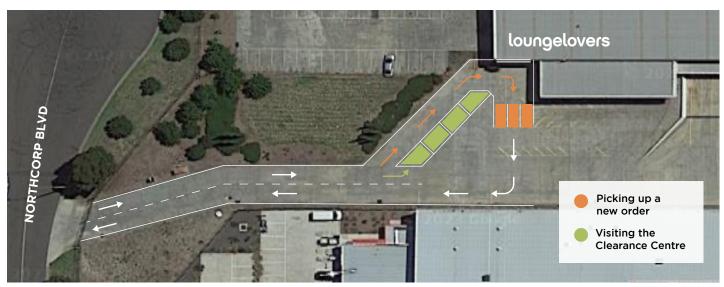

Enter 144 Northcorp Blvd via the 1st gate Follow signage

Please Note: Customers collecting large items, please bring a second person to assist with loading your vehicle.