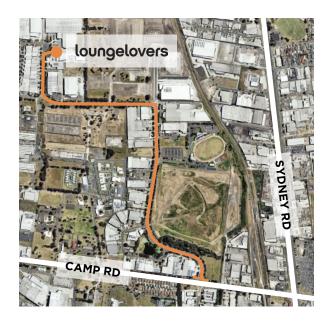

## Warehouse B 144 Northcorp Boulevard Broadmeadows, VIC 3047

Turn down Northcorp Blvd from Camp Rd

Turn left at the roundabout and continue down Northcorp Blvd

Veer right at the bend and continue down Northcorp Blvd

Enter 144 Northcorp Blvd via the 1st gate Follow signage

Please Note: Customers collecting large items, please bring a second person to assist with loading your vehicle.