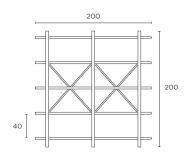

## Storage

### Bookshelf

200W  $\times$  40D  $\times$  200H cm (No live edge)