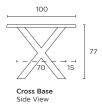

#### Bench

140L x 40W x 45H cm 200L x 40W x 45H cm

300L x 40W x 45H cm (Block Base only)

Cross Base Side View

U-Shape Base Side View

Block Base Side View

Top View 140cm

Top View 200cm

### **Dining Table**

180L x 100W x 77H cm 240L x 100W x 77H cm 300L x 100W x 77H cm