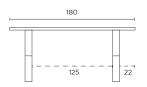

### **Dining Table**

180L x 100W x 77H cm 240L x 100W x 77H cm 300L x 100W x 77H cm