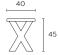

### Benches

#### Bench

140L x 40W x 45H cm 200L x 40W x 45H cm

300L x 40W x 45H cm (Block Base only)

Cross Base Side View

U-Shape Base Side View

Block Base Side View

Top View 140cm

Top View 200cm