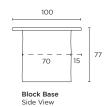

#### Bench

140L x 40W x 45H cm 200L x 40W x 45H cm

300L x 40W x 45H cm (Block Base only)

Cross Base Side View

U-Shape Base Side View

Block Base Side View

Top View 140cm

Top View 200cm