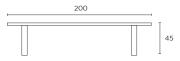

### Benches

#### Bench

140L x 40W x 45H cm 200L x 40W x 45H cm

300L x 40W x 45H cm (Block Base only)

Cross Base Side View

U-Shape Base Side View

Block Base Side View

Top View 140cm

Top View 200cm