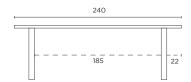

### **Dining Table**

180L x 100W x 77H cm 240L x 100W x 77H cm 300L x 100W x 77H cm