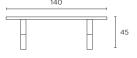

### Benches

#### Bench

140L x 40W x 45H cm 200L x 40W x 45H cm

300L x 40W x 45H cm (Block Base only)

Cross Base Side View

U-Shape Base Side View

Block Base Side View

Top View 140cm

Top View 200cm