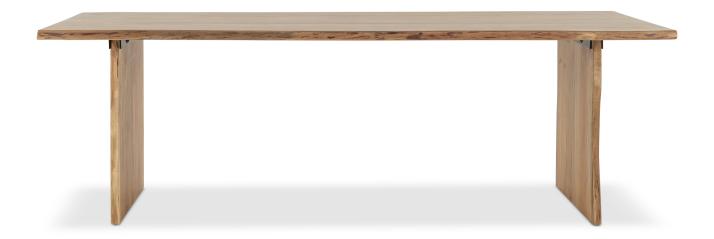

# **DAKOTA**

The Dakota range is made from durable, sustainable, solid Acacia wood and has been finished with a live edge that celebrates the raw material from which it is crafted.

### Construction

Solid Acacia Table Top Solid Acacia Legs or Black Metal Legs Available in Teak, Walnut & Black finish

### **Dining Table**

180L x 100W x 77H cm 240L x 100W x 77H cm 300L x 100W x 77H cm