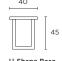

### Benches

#### Bench

140L x 40W x 45H cm 200L x 40W x 45H cm

300L x 40W x 45H cm (Block Base only)

Cross Base Side View

U-Shape Base Side View

Block Base Side View

Top View 140cm

Top View 200cm