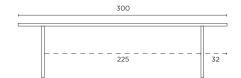

#### Bench

140L x 40W x 45H cm 200L x 40W x 45H cm

300L x 40W x 45H cm (Block Base only)

Cross Base Side View

U-Shape Base Side View

Block Base Side View

Top View 140cm

Top View 200cm

Top View 300cm