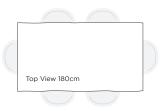

### **Dining Table**

180L x 100W x 77H cm 240L x 100W x 77H cm 300L x 100W x 77H cm