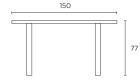

ota range is made from durable, sustainable, solid Acacia wood and has been finished with a live edge that celebrates the raw material from which it is crafted.



## Assembly

Legs to be fitted

### Construction

Solid Acacia Table Top Solid Acacia Legs or Black Metal Legs Available in Teak, Walnut & Black finish

### **Recommended Care**

Guardsman Wood Warranty

### Benches

#### Bench

140L x 40W x 45H cm 200L x 40W x 45H cm

300L x 40W x 45H cm (Block Base only)



Cross Base Side View



U-Shape Base Side View



Block Base Side View





Top View 140cm



Top View 200cm



Top View 300cm

## loungelovers

### **Tables**

### **Dining Table**

180L x 100W x 77H cm 240L x 100W x 77H cm 300L x 100W x 77H cm



















### Console Table

150W x 40D x 77H cm (U-Shape base only)







## Storage

### Bookshelf

200W  $\times$  40D  $\times$  200H cm (No live edge)