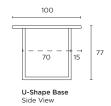

#### Bench

140L x 40W x 45H cm 200L x 40W x 45H cm

300L x 40W x 45H cm (Block Base only)

Cross Base Side View

U-Shape Base Side View

Block Base Side View

Top View 140cm

Top View 200cm