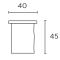

### Benches

#### Bench

140L x 40W x 45H cm 200L x 40W x 45H cm

300L x 40W x 45H cm (Block Base only)

Cross Base Side View

U-Shape Base Side View

Block Base Side View

Top View 140cm

Top View 200cm