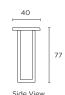

a range is made from durable, sustainable, solid Acacia wood and has been finished with a live edge that celebrates the raw material from which it is crafted.



## Assembly

Legs to be fitted

### Construction

Solid Acacia Table Top Solid Acacia Legs or Black Metal Legs Available in Teak, Walnut & Black finish

### **Recommended Care**

Guardsman Wood Warranty

### Benches

#### Bench

140L x 40W x 45H cm 200L x 40W x 45H cm

300L x 40W x 45H cm (Block Base only)



Cross Base Side View



U-Shape Base Side View



Block Base Side View





Top View 140cm



Top View 200cm



Top View 300cm

## loungelovers

### **Tables**

### **Dining Table**

180L x 100W x 77H cm 240L x 100W x 77H cm 300L x 100W x 77H cm



















### Console Table

150W x 40D x 77H cm (U-Shape base only)







## Storage

### Bookshelf

200W  $\times$  40D  $\times$  200H cm (No live edge)