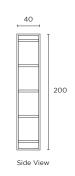

## Storage

### Bookshelf

200W  $\times$  40D  $\times$  200H cm (No live edge)