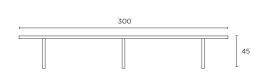

### Benches

#### Bench

140L x 40W x 45H cm 200L x 40W x 45H cm

300L x 40W x 45H cm (Block Base only)

Cross Base Side View

U-Shape Base Side View

Block Base Side View

Top View 140cm

Top View 200cm

Top View 300cm