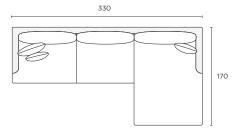

tain and update your look with removable and replacement covers.



# Loungability

Soft

#### Assembly

Legs to be fitted

# Construction & Filling

Pine Wood Frame

Webbing Suspension

Seat: High Density Foam Core (50% Feather / 50% Fibre)

Back: 50% Feather / 50% Fibre

#### мто

 $\checkmark$ 

Cover Sets

 $\checkmark$ 

**Leg Options** 

eg Options 🗸

#### **Modular Components**

Seat height 45cm Seat depth 70cm

### Ottoman (OT)

90W x 90D x 45H cm

STOCKED



#### Armchair (AC)

88W x 97D x 90H cm

STOCKED



#### 2-Seater (2S)

170W x 97D x 90H cm

STOCKED



# 3-Seater (3S)

215W x 97D x 90H cm

STOCKED



# loungelovers

#### 4-Seater (4S)

240W x 97D x 90H cm





#### Chaise (LCH/RCH)

312W x 190D x 90H cm

STOCKED



#### Chaise V2 (LCH2/RCH2)

330W x 170D x 90H cm

STOCKED



# Corner (CNR)

312W x 312D x 90H cm

STOCKED



loungelovers.com.au info@loungelovers.com.au