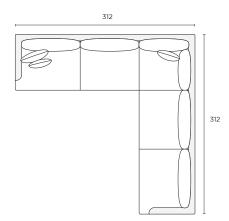

# Corner (CNR)

312W x 312D x 90H cm

STOCKED

loungelovers.com.au info@loungelovers.com.au