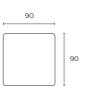

# loungelovers

# **HAMPTON**

The Hampton sofa range is perfect for lounging and entertaining with deep, high resilience foam and feather fill. Featuring a slim profile, tapered oak legs, plush cushions and a neutral colour, the Hampton is a timeless piece. Easy to maintain and update your look with removable and replacement covers.



# Loungability

Soft

#### Assembly

Legs to be fitted

# Construction & Filling

Pine Wood Frame

Webbing Suspension

Seat: High Density Foam Core (50% Feather / 50% Fibre)

Back: 50% Feather / 50% Fibre

#### мто

 $\checkmark$ 

Cover Sets

 $\checkmark$ 

**Leg Options** 

eg Options 🗸

#### **Modular Components**

Seat height 45cm Seat depth 70cm

### Ottoman (OT)

90W x 90D x 45H cm

STOCKED



#### Armchair (AC)

88W x 97D x 90H cm

STOCKED



#### 2-Seater (2S)

170W x 97D x 90H cm

STOCKED



# 3-Seater (3S)

215W x 97D x 90H cm

STOCKED



# loungelovers

#### 4-Seater (4S)

240W x 97D x 90H cm





#### Chaise (LCH/RCH)

312W x 190D x 90H cm

STOCKED



#### Chaise V2 (LCH2/RCH2)

330W x 170D x 90H cm

STOCKED



# Corner (CNR)

312W x 312D x 90H cm

STOCKED



loungelovers.com.au info@loungelovers.com.au