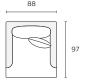

# loungelovers

# **HAMPTON**

The Hampton sofa range is perfect for lounging and entertaining with deep, high resilience foam and feather fill. Featuring a slim profile, tapered oak legs, plush cushions and a neutral colour, the Hampton is a timeless piece. Easy to maintain and update your look with removable and replacement covers.



# Loungability

Soft

#### Assembly

Legs to be fitted

# Construction & Filling

Pine Wood Frame

Webbing Suspension

Seat: High Density Foam Core (50% Feather / 50% Fibre)

Back: 50% Feather / 50% Fibre

#### мто

 $\checkmark$ 

Cover Sets

 $\checkmark$ 

**Leg Options** 

eg Options 🗸

#### **Modular Components**

Seat height 45cm Seat depth 70cm

### Ottoman (OT)

90W x 90D x 45H cm

STOCKED



#### Armchair (AC)

88W x 97D x 90H cm

STOCKED



#### 2-Seater (2S)

170W x 97D x 90H cm

STOCKED



# 3-Seater (3S)

215W x 97D x 90H cm

STOCKED



# loungelovers

#### 4-Seater (4S)

240W x 97D x 90H cm





#### Chaise (LCH/RCH)

312W x 190D x 90H cm

STOCKED



#### Chaise V2 (LCH2/RCH2)

330W x 170D x 90H cm

STOCKED



# Corner (CNR)

312W x 312D x 90H cm

STOCKED



loungelovers.com.au info@loungelovers.com.au