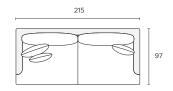

g with deep, high resilience foam and feather fill. Featuring a slim profile, tapered oak legs, plush cushions and a neutral colour, the Hampton is a timeless piece. Easy to maintain and update your look with removable and replacement covers.



# Loungability

Soft

#### Assembly

Legs to be fitted

# Construction & Filling

Pine Wood Frame

Webbing Suspension

Seat: High Density Foam Core (50% Feather / 50% Fibre)

Back: 50% Feather / 50% Fibre

#### мто

 $\checkmark$ 

Cover Sets

 $\checkmark$ 

**Leg Options** 

eg Options 🗸

#### **Modular Components**

Seat height 45cm Seat depth 70cm

### Ottoman (OT)

90W x 90D x 45H cm

STOCKED



#### Armchair (AC)

88W x 97D x 90H cm

STOCKED



#### 2-Seater (2S)

170W x 97D x 90H cm

STOCKED



# 3-Seater (3S)

215W x 97D x 90H cm

STOCKED



# loungelovers

#### 4-Seater (4S)

240W x 97D x 90H cm





#### Chaise (LCH/RCH)

312W x 190D x 90H cm

STOCKED



#### Chaise V2 (LCH2/RCH2)

330W x 170D x 90H cm

STOCKED



# Corner (CNR)

312W x 312D x 90H cm

STOCKED



loungelovers.com.au info@loungelovers.com.au