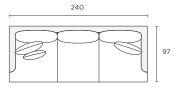

a slim profile, tapered oak legs, plush cushions and a neutral colour, the Hampton is a timeless piece. Easy to maintain and update your look with removable and replacement covers.



# Loungability

Soft

#### Assembly

Legs to be fitted

# Construction & Filling

Pine Wood Frame

Webbing Suspension

Seat: High Density Foam Core (50% Feather / 50% Fibre)

Back: 50% Feather / 50% Fibre

#### мто

 $\checkmark$ 

Cover Sets

 $\checkmark$ 

**Leg Options** 

eg Options 🗸

#### **Modular Components**

Seat height 45cm Seat depth 70cm

### Ottoman (OT)

90W x 90D x 45H cm

STOCKED



#### Armchair (AC)

88W x 97D x 90H cm

STOCKED



#### 2-Seater (2S)

170W x 97D x 90H cm

STOCKED



# 3-Seater (3S)

215W x 97D x 90H cm

STOCKED



# loungelovers

#### 4-Seater (4S)

240W x 97D x 90H cm





#### Chaise (LCH/RCH)

312W x 190D x 90H cm

STOCKED



#### Chaise V2 (LCH2/RCH2)

330W x 170D x 90H cm

STOCKED



# Corner (CNR)

312W x 312D x 90H cm

STOCKED



loungelovers.com.au info@loungelovers.com.au