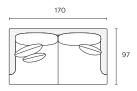

ofa range is perfect for lounging and entertaining with deep, high resilience foam and feather fill. Featuring a slim profile, tapered oak legs, plush cushions and a neutral colour, the Hampton is a timeless piece. Easy to maintain and update your look with removable and replacement covers.



# Loungability

Soft

#### Assembly

Legs to be fitted

# Construction & Filling

Pine Wood Frame

Webbing Suspension

Seat: High Density Foam Core (50% Feather / 50% Fibre)

Back: 50% Feather / 50% Fibre

#### мто

 $\checkmark$ 

Cover Sets

 $\checkmark$ 

**Leg Options** 

eg Options 🗸

#### **Modular Components**

Seat height 45cm Seat depth 70cm

### Ottoman (OT)

90W x 90D x 45H cm

STOCKED



#### Armchair (AC)

88W x 97D x 90H cm

STOCKED



#### 2-Seater (2S)

170W x 97D x 90H cm

STOCKED



# 3-Seater (3S)

215W x 97D x 90H cm

STOCKED



# loungelovers

#### 4-Seater (4S)

240W x 97D x 90H cm





#### Chaise (LCH/RCH)

312W x 190D x 90H cm

STOCKED



#### Chaise V2 (LCH2/RCH2)

330W x 170D x 90H cm

STOCKED



# Corner (CNR)

312W x 312D x 90H cm

STOCKED



loungelovers.com.au info@loungelovers.com.au