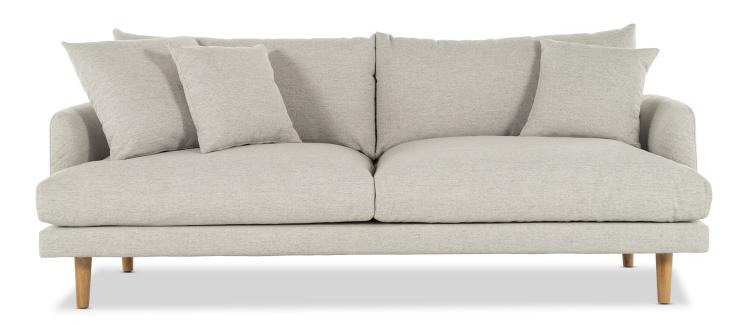

# **HAMPTON**

The Hampton sofa range is perfect for lounging and entertaining with deep, high resilience foam and feather fill. Featuring a slim profile, tapered oak legs, plush cushions and a neutral colour, the Hampton is a timeless piece. Easy to maintain and update your look with removable and replacement covers.

# 3-Seater (3S)

215W x 97D x 90H cm

STOCKED