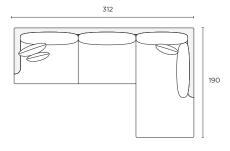

neutral colour, the Hampton is a timeless piece. Easy to maintain and update your look with removable and replacement covers.



# Loungability

Soft

#### Assembly

Legs to be fitted

# Construction & Filling

Pine Wood Frame

Webbing Suspension

Seat: High Density Foam Core (50% Feather / 50% Fibre)

Back: 50% Feather / 50% Fibre

#### мто

 $\checkmark$ 

Cover Sets

 $\checkmark$ 

**Leg Options** 

eg Options 🗸

#### **Modular Components**

Seat height 45cm Seat depth 70cm

### Ottoman (OT)

90W x 90D x 45H cm

STOCKED



#### Armchair (AC)

88W x 97D x 90H cm

STOCKED



#### 2-Seater (2S)

170W x 97D x 90H cm

STOCKED



# 3-Seater (3S)

215W x 97D x 90H cm

STOCKED



# loungelovers

#### 4-Seater (4S)

240W x 97D x 90H cm





#### Chaise (LCH/RCH)

312W x 190D x 90H cm

STOCKED



#### Chaise V2 (LCH2/RCH2)

330W x 170D x 90H cm

STOCKED



# Corner (CNR)

312W x 312D x 90H cm

STOCKED



loungelovers.com.au info@loungelovers.com.au