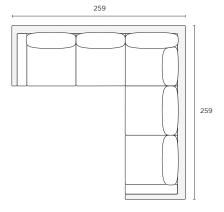

### Chaise (LCH/RCH)

286W x 175D x 89H cm

STOCKED

259W x 259D x 89H cm

STOCKED