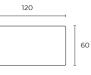

#### **Modular Components**

**Ottoman (OT)** 120W x 60D x 45H cm

**Armchair (AC)** 110W x 92D x 89H cm

STOCKED

STOCKED