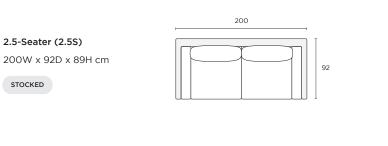

## loungelovers

# LISA

Elevate your living space with the Lisa Sofa's timeless aesthetic, seamlessly blending with any interior style and featuring premium materials. Cushioned arms create the perfect place to curl up or stretch out for a nap, while resilient internal foam, fibre materials, and well-rated fabric ensure years of lounging.



## Loungability

Medium

Assembly Legs to be fitted

## **Construction & Filling** Solid Wood, Plywood & LVL Frame Zig Zag Suspension Seat: Foam

Back: 100% Fibre

MTO V Cover Sets Leg Options

Seat height 45cm Seat depth 56cm

#### **Modular Components**

**Ottoman (OT)** 120W x 60D x 45H cm



**Armchair (AC)** 110W x 92D x 89H cm

STOCKED



STOCKED

# loungelovers



**3-Seater (3S)** 230W x 92D x 89H cm



STOCKED

### Chaise (LCH/RCH)

286W x 175D x 89H cm

STOCKED





259W x 259D x 89H cm

STOCKED