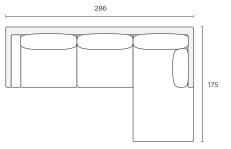

### Chaise (LCH/RCH)

286W x 175D x 89H cm

STOCKED

259W x 259D x 89H cm

STOCKED