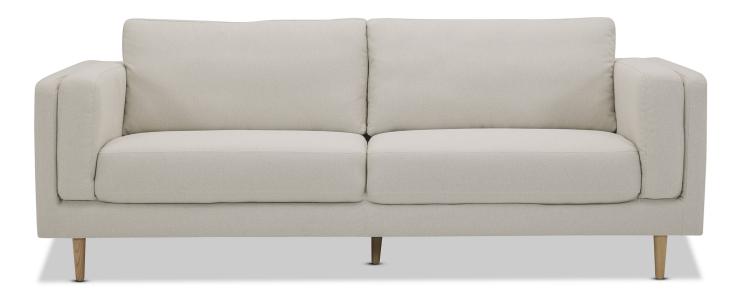

# LISA

Elevate your living space with the Lisa Sofa's timeless aesthetic, seamlessly blending with any interior style and featuring premium materials. Cushioned arms create the perfect place to curl up or stretch out for a nap, while resilient internal foam, fibre materials, and well-rated fabric ensure years of lounging.

## **Construction & Filling** Solid Wood, Plywood & LVL Frame Zig Zag Suspension Seat: Foam

Back: 100% Fibre

MTO V Cover Sets Leg Options

Seat height 45cm Seat depth 56cm