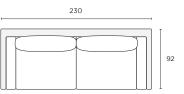

## loungelovers

# LISA

Elevate your living space with the Lisa Sofa's timeless aesthetic, seamlessly blending with any interior style and featuring premium materials. Cushioned arms create the perfect place to curl up or stretch out for a nap, while resilient internal foam, fibre materials, and well-rated fabric ensure years of lounging.



## Loungability

Medium

Assembly Legs to be fitted

## **Construction & Filling** Solid Wood, Plywood & LVL Frame Zig Zag Suspension Seat: Foam

Back: 100% Fibre

MTO V Cover Sets Leg Options

Seat height 45cm Seat depth 56cm

#### **Modular Components**

**Ottoman (OT)** 120W x 60D x 45H cm



**Armchair (AC)** 110W x 92D x 89H cm

STOCKED



STOCKED

# loungelovers



**3-Seater (3S)** 230W x 92D x 89H cm



STOCKED

### Chaise (LCH/RCH)

286W x 175D x 89H cm

STOCKED





259W x 259D x 89H cm

STOCKED