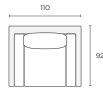

#### **Modular Components**

**Ottoman (OT)** 120W x 60D x 45H cm

**Armchair (AC)** 110W x 92D x 89H cm

STOCKED

STOCKED