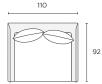

# **BRONTE**

For the perfect pairing of style and comfort, look no further than the Bronte Sofa Range. The soft and generous scatter cushions are a premium blend of feathers and fibre and the fully removable Belgian Linen covers, will ensure Bronte stays looking fresh.



## Loungability

Medium

#### Assembly

Legs to be fitted

## Construction & Filling

Solid Wood Frame

Spring Suspension

Seat: High Density Foam

Back: 50% Feather & 50% Fibre

#### мто



Cover Sets



**Leg Options** 

#### **Modular Components**

Seat height 44cm Seat depth 60cm

## Ottoman (OT)

90W x 90D x 44H cm



#### Armchair (AC)

75W x 92D x 78H cm



## loungelovers

Love Seat (LS)

110W x 92D x 78H cm



#### 2-Seater (2S)

180W x 92D x 78H cm



## 3-Seater (3S)

220W x 92D x 78H cm



## 4-Seater (4S)

260W x 92D x 78H cm