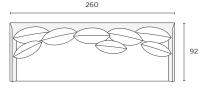

e perfect pairing of style and comfort, look no further than the Bronte Sofa Range. The soft and generous scatter cushions are a premium blend of feathers and fibre and the fully removable Belgian Linen covers, will ensure Bronte stays looking fresh.



## Loungability

Medium

#### Assembly

Legs to be fitted

## Construction & Filling

Solid Wood Frame

Spring Suspension

Seat: High Density Foam

Back: 50% Feather & 50% Fibre

#### мто



Cover Sets



**Leg Options** 

#### **Modular Components**

Seat height 44cm Seat depth 60cm

## Ottoman (OT)

90W x 90D x 44H cm



#### Armchair (AC)

75W x 92D x 78H cm



## loungelovers

Love Seat (LS)

110W x 92D x 78H cm



#### 2-Seater (2S)

180W x 92D x 78H cm



## 3-Seater (3S)

220W x 92D x 78H cm



## 4-Seater (4S)

260W x 92D x 78H cm