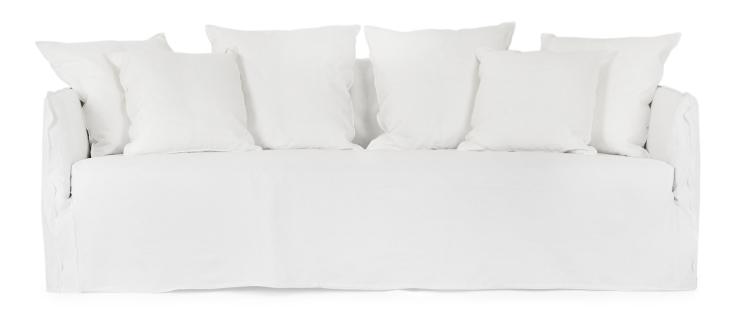

# **BRONTE**

For the perfect pairing of style and comfort, look no further than the Bronte Sofa Range. The soft and generous scatter cushions are a premium blend of feathers and fibre and the fully removable Belgian Linen covers, will ensure Bronte stays looking fresh.

## 3-Seater (3S)

220W x 92D x 78H cm