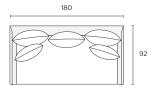

# **BRONTE**

For the perfect pairing of style and comfort, look no further than the Bronte Sofa Range. The soft and generous scatter cushions are a premium blend of feathers and fibre and the fully removable Belgian Linen covers, will ensure Bronte stays looking fresh.



## Loungability

Medium

#### Assembly

Legs to be fitted

## Construction & Filling

Solid Wood Frame

Spring Suspension

Seat: High Density Foam

Back: 50% Feather & 50% Fibre

#### мто



Cover Sets



**Leg Options** 

#### **Modular Components**

Seat height 44cm Seat depth 60cm

## Ottoman (OT)

90W x 90D x 44H cm



#### Armchair (AC)

75W x 92D x 78H cm



## loungelovers

Love Seat (LS)

110W x 92D x 78H cm



#### 2-Seater (2S)

180W x 92D x 78H cm



## 3-Seater (3S)

220W x 92D x 78H cm



## 4-Seater (4S)

260W x 92D x 78H cm