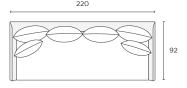

# **BRONTE**

For the perfect pairing of style and comfort, look no further than the Bronte Sofa Range. The soft and generous scatter cushions are a premium blend of feathers and fibre and the fully removable Belgian Linen covers, will ensure Bronte stays looking fresh.



## Loungability

Medium

#### Assembly

Legs to be fitted

## Construction & Filling

Solid Wood Frame

Spring Suspension

Seat: High Density Foam

Back: 50% Feather & 50% Fibre

#### мто



Cover Sets



**Leg Options** 

#### **Modular Components**

Seat height 44cm Seat depth 60cm

## Ottoman (OT)

90W x 90D x 44H cm



#### Armchair (AC)

75W x 92D x 78H cm



## loungelovers

Love Seat (LS)

110W x 92D x 78H cm



#### 2-Seater (2S)

180W x 92D x 78H cm



## 3-Seater (3S)

220W x 92D x 78H cm



## 4-Seater (4S)

260W x 92D x 78H cm