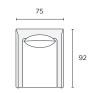

# **BRONTE**

For the perfect pairing of style and comfort, look no further than the Bronte Sofa Range. The soft and generous scatter cushions are a premium blend of feathers and fibre and the fully removable Belgian Linen covers, will ensure Bronte stays looking fresh.



## Loungability

Medium

#### Assembly

Legs to be fitted

## Construction & Filling

Solid Wood Frame

Spring Suspension

Seat: High Density Foam

Back: 50% Feather & 50% Fibre

#### мто



Cover Sets



**Leg Options** 

#### **Modular Components**

Seat height 44cm Seat depth 60cm

## Ottoman (OT)

90W x 90D x 44H cm



#### Armchair (AC)

75W x 92D x 78H cm



## loungelovers

Love Seat (LS)

110W x 92D x 78H cm



#### 2-Seater (2S)

180W x 92D x 78H cm



## 3-Seater (3S)

220W x 92D x 78H cm



## 4-Seater (4S)

260W x 92D x 78H cm