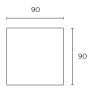

# **BRONTE**

For the perfect pairing of style and comfort, look no further than the Bronte Sofa Range. The soft and generous scatter cushions are a premium blend of feathers and fibre and the fully removable Belgian Linen covers, will ensure Bronte stays looking fresh.



## Loungability

Medium

#### Assembly

Legs to be fitted

## Construction & Filling

Solid Wood Frame

Spring Suspension

Seat: High Density Foam

Back: 50% Feather & 50% Fibre

#### мто



Cover Sets



**Leg Options** 

#### **Modular Components**

Seat height 44cm Seat depth 60cm

## Ottoman (OT)

90W x 90D x 44H cm



#### Armchair (AC)

75W x 92D x 78H cm



## loungelovers

Love Seat (LS)

110W x 92D x 78H cm



#### 2-Seater (2S)

180W x 92D x 78H cm



## 3-Seater (3S)

220W x 92D x 78H cm



## 4-Seater (4S)

260W x 92D x 78H cm