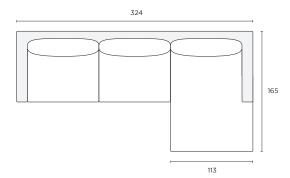

eat and back cushions for an ultra-comfortable lounging experience. The Urban is available in a wide range of fabrics and leathers to suit any home.



### Loungability

Soft

#### Assembly

Legs to be fitted

## Construction & Filling

Solid Pinewood & Plywood Frame

Webbing & Spring Suspension

Seat: Foam Core with 70% Fibre & 30% Feather Wrap

Back: 30% Feather & 70% Fibre

#### мто



Cover Sets



Available in Leather



**Leg Options** 

#### **Modular Components**

Seat height 46cm Seat depth 61cm

Ottoman (OT)

 $78W \times 78D \times 46H \text{ cm}$ 

STOCKED



loungelovers.com.au

## loungelovers

## 3-Seater (3S)

228W x 97D x 80H cm

STOCKED



#### 3-Seater Sofa Bed

214W x 103D x 92H cm Seat height 48cm Seat depth 58cm



### Chaise (LCH/RCH)

324W x 165D x 80H cm

STOCKED