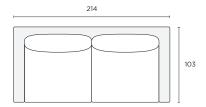

addition to any home, with soft feather fill in both seat and back cushions for an ultra-comfortable lounging experience. The Urban is available in a wide range of fabrics and leathers to suit any home.



### Loungability

Soft

#### Assembly

Legs to be fitted

## Construction & Filling

Solid Pinewood & Plywood Frame

Webbing & Spring Suspension

Seat: Foam Core with 70% Fibre & 30% Feather Wrap

Back: 30% Feather & 70% Fibre

#### мто



Cover Sets



Available in Leather



**Leg Options** 

#### **Modular Components**

Seat height 46cm Seat depth 61cm

Ottoman (OT)

 $78W \times 78D \times 46H \text{ cm}$ 

STOCKED



loungelovers.com.au

## loungelovers

## 3-Seater (3S)

228W x 97D x 80H cm

STOCKED



#### 3-Seater Sofa Bed

214W x 103D x 92H cm Seat height 48cm Seat depth 58cm



### Chaise (LCH/RCH)

324W x 165D x 80H cm

STOCKED