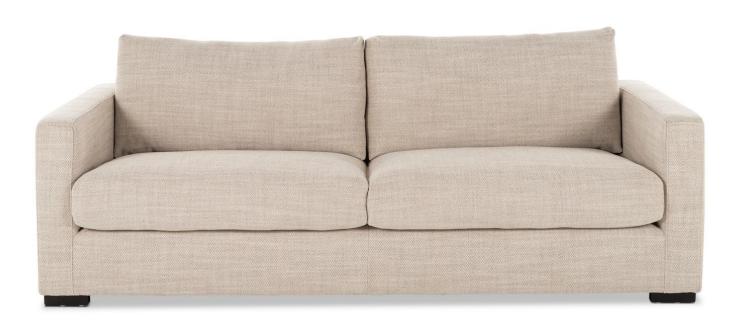

# **URBAN**

The Urban Sofa range is an elegant, timeless addition to any home, with soft feather fill in both seat and back cushions for an ultra-comfortable lounging experience. The Urban is available in a wide range of fabrics and leathers to suit any home.

## Construction & Filling

Solid Pinewood & Plywood Frame

Webbing & Spring Suspension

Seat: Foam Core with 70% Fibre & 30% Feather Wrap

Back: 30% Feather & 70% Fibre