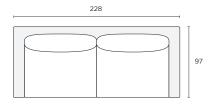

## loungelovers

# **URBAN**

The Urban Sofa range is an elegant, timeless addition to any home, with soft feather fill in both seat and back cushions for an ultra-comfortable lounging experience. The Urban is available in a wide range of fabrics and leathers to suit any home.



### Loungability

Soft

#### Assembly

Legs to be fitted

## Construction & Filling

Solid Pinewood & Plywood Frame

Webbing & Spring Suspension

Seat: Foam Core with 70% Fibre & 30% Feather Wrap

Back: 30% Feather & 70% Fibre

#### мто



Cover Sets



Available in Leather



**Leg Options** 

#### **Modular Components**

Seat height 46cm Seat depth 61cm

Ottoman (OT)

 $78W \times 78D \times 46H \text{ cm}$ 

STOCKED



loungelovers.com.au

## loungelovers

## 3-Seater (3S)

228W x 97D x 80H cm

STOCKED



#### 3-Seater Sofa Bed

214W x 103D x 92H cm Seat height 48cm Seat depth 58cm



### Chaise (LCH/RCH)

324W x 165D x 80H cm

STOCKED