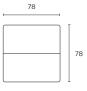

#### **Modular Components**

Seat height 46cm Seat depth 61cm

Ottoman (OT)

 $78W \times 78D \times 46H \text{ cm}$ 

STOCKED

loungelovers.com.au