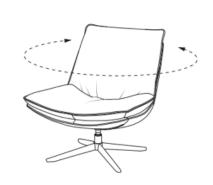

## **Alexander Swivel Chair**

Please read these instructions carefully and follow each step to ensure you assemble your sofa correctly. This will help avoid any damage to your new item or to your personal property.