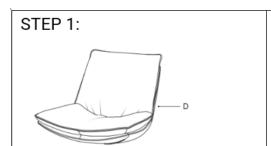

| PART LIST |              |     |
|-----------|--------------|-----|
| ITEM      | DESCRIPTION  | QTY |
| Α         | Metal Frame  | 1   |
| В         | Rotary Rod — | 1   |
| С         | Metal Plate  | 1   |
| D         | Chair Body   | 1   |