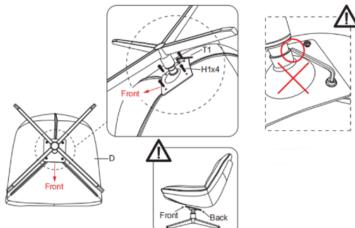

#### STEP 3:

Gently flip the Armchair. It is important that you do Not roll it onto the legs as this will weaken its structure. Assembly is now complete!