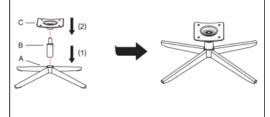

### STEP 2:

Be careful not to scratch the surface coating of the product during assembly!