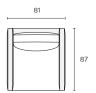

#### **Modular Components**

Seat height 49cm Seat depth 57cm

81W x 87D x 84H cm

STOCKED