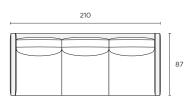

## loungelovers

# **NADIA**

The classic, industrial style Nadia Sofa range features a high resilience foam core wrapped with fibre back and seat cushions ensuring every day comfort. The top-grain Italian leather has been hand distressed to give character and finished with a protective finish to prevent further distressing.



## Loungability

Soft

### Assembly

Legs to be fitted

## Construction δ Filling

Solid Pine, Plywood & Rubber Wood Frame

Webbing Suspension

Seat: Foam Core with Feather Topper & Polyester Wrap

Back: Polyester Fibre & Feather

#### **Modular Components**

Seat height 49cm Seat depth 57cm



81W x 87D x 84H cm

STOCKED



#### 2-Seater (2S)

147W x 87D x 84H cm

STOCKED



#### 3-Seater (3S)

210W x 87D x 84H cm

STOCKED



loungelovers.com.au