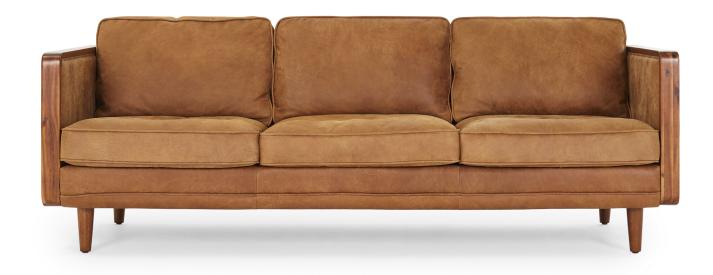

# **NADIA**

The classic, industrial style Nadia Sofa range features a high resilience foam core wrapped with fibre back and seat cushions ensuring every day comfort. The top-grain Italian leather has been hand distressed to give character and finished with a protective finish to prevent further distressing.

#### 3-Seater (3S)

210W x 87D x 84H cm

STOCKED

loungelovers.com.au