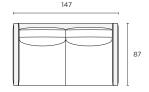

## loungelovers

# **NADIA**

The classic, industrial style Nadia Sofa range features a high resilience foam core wrapped with fibre back and seat cushions ensuring every day comfort. The top-grain Italian leather has been hand distressed to give character and finished with a protective finish to prevent further distressing.



## Loungability

Soft

### Assembly

Legs to be fitted

## Construction δ Filling

Solid Pine, Plywood & Rubber Wood Frame

Webbing Suspension

Seat: Foam Core with Feather Topper & Polyester Wrap

Back: Polyester Fibre & Feather

#### **Modular Components**

Seat height 49cm Seat depth 57cm



81W x 87D x 84H cm

STOCKED



#### 2-Seater (2S)

147W x 87D x 84H cm

STOCKED



#### 3-Seater (3S)

210W x 87D x 84H cm

STOCKED



loungelovers.com.au