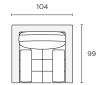

## loungelovers

# **DRAPER**

The Draper sofa range is inspired by the 70's and echoes retro luxury with its tufted cushions, leather or velvet upholstery, and narrow solid legs. Additionally, Draper features high-resilience cushions topped with feathers as well as two additional arm bolsters for maximum comfort.



#### Loungability

Soft

#### **Assembly**

Legs to be fitted

#### Construction & Filling

Pine & Plywood Frame

Webbing Suspension

Seat: Foam Core with Feather Topper & Polyester Wrap

Back: Polyester Fibre & Feather

### MTO

**Cover Sets** 



**Leg Options** 

#### **Configurations**

Seat height 46cm Seat depth 58cm

#### Ottoman (OT)

76W x 63D x 46H cm

STOCKED



### Armchair (AC)

104W x 99D x 86H cm

STOCKED



#### 2-Seater (2S)

184W x 99D x 86H cm

STOCKED



### Chaise (LCH/RCH)

254W x 170D x 86H cm

STOCKED



#### 3-Seater (3S)

224W x 99D x 86H cm

STOCKED



loungelovers.com.au