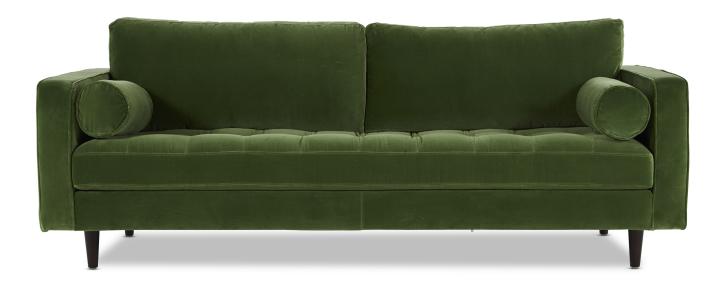

# **DRAPER**

The Draper sofa range is inspired by the 70's and echoes retro luxury with its tufted cushions, leather or velvet upholstery, and narrow solid legs. Additionally, Draper features high-resilience cushions topped with feathers as well as two additional arm bolsters for maximum comfort.

#### Construction & Filling

Pine & Plywood Frame

Webbing Suspension

Seat: Foam Core with Feather Topper & Polyester Wrap

Back: Polyester Fibre & Feather