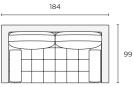

## loungelovers

# **DRAPER**

The Draper sofa range is inspired by the 70's and echoes retro luxury with its tufted cushions, leather or velvet upholstery, and narrow solid legs. Additionally, Draper features high-resilience cushions topped with feathers as well as two additional arm bolsters for maximum comfort.



#### Loungability

Soft

#### **Assembly**

Legs to be fitted

#### Construction & Filling

Pine & Plywood Frame

Webbing Suspension

Seat: Foam Core with Feather Topper & Polyester Wrap

Back: Polyester Fibre & Feather

### MTO

**Cover Sets** 



**Leg Options** 

#### **Configurations**

Seat height 46cm Seat depth 58cm

#### Ottoman (OT)

76W x 63D x 46H cm

STOCKED



### Armchair (AC)

104W x 99D x 86H cm

STOCKED



#### 2-Seater (2S)

184W x 99D x 86H cm

STOCKED



### Chaise (LCH/RCH)

254W x 170D x 86H cm

STOCKED



#### 3-Seater (3S)

224W x 99D x 86H cm

STOCKED



loungelovers.com.au