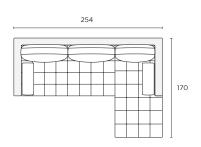

e is inspired by the 70's and echoes retro luxury with its tufted cushions, leather or velvet upholstery, and narrow solid legs. Additionally, Draper features high-resilience cushions topped with feathers as well as two additional arm bolsters for maximum comfort.



#### Loungability

Soft

#### **Assembly**

Legs to be fitted

#### Construction & Filling

Pine & Plywood Frame

Webbing Suspension

Seat: Foam Core with Feather Topper & Polyester Wrap

Back: Polyester Fibre & Feather

### MTO

**Cover Sets** 



**Leg Options** 

#### **Configurations**

Seat height 46cm Seat depth 58cm

#### Ottoman (OT)

76W x 63D x 46H cm

STOCKED



### Armchair (AC)

104W x 99D x 86H cm

STOCKED



#### 2-Seater (2S)

184W x 99D x 86H cm

STOCKED



### Chaise (LCH/RCH)

254W x 170D x 86H cm

STOCKED



#### 3-Seater (3S)

224W x 99D x 86H cm

STOCKED



loungelovers.com.au