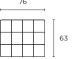

## loungelovers

# **DRAPER**

The Draper sofa range is inspired by the 70's and echoes retro luxury with its tufted cushions, leather or velvet upholstery, and narrow solid legs. Additionally, Draper features high-resilience cushions topped with feathers as well as two additional arm bolsters for maximum comfort.



#### Loungability

Soft

#### **Assembly**

Legs to be fitted

#### Construction & Filling

Pine & Plywood Frame

Webbing Suspension

Seat: Foam Core with Feather Topper & Polyester Wrap

Back: Polyester Fibre & Feather

### MTO

**Cover Sets** 



**Leg Options** 

#### **Configurations**

Seat height 46cm Seat depth 58cm

#### Ottoman (OT)

76W x 63D x 46H cm

STOCKED



### Armchair (AC)

104W x 99D x 86H cm

STOCKED



#### 2-Seater (2S)

184W x 99D x 86H cm

STOCKED



### Chaise (LCH/RCH)

254W x 170D x 86H cm

STOCKED



#### 3-Seater (3S)

224W x 99D x 86H cm

STOCKED



loungelovers.com.au