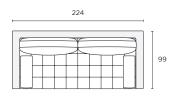

th its tufted cushions, leather or velvet upholstery, and narrow solid legs. Additionally, Draper features high-resilience cushions topped with feathers as well as two additional arm bolsters for maximum comfort.



#### Loungability

Soft

#### **Assembly**

Legs to be fitted

#### Construction & Filling

Pine & Plywood Frame

Webbing Suspension

Seat: Foam Core with Feather Topper & Polyester Wrap

Back: Polyester Fibre & Feather

### MTO

**Cover Sets** 



**Leg Options** 

#### **Configurations**

Seat height 46cm Seat depth 58cm

#### Ottoman (OT)

76W x 63D x 46H cm

STOCKED



### Armchair (AC)

104W x 99D x 86H cm

STOCKED



#### 2-Seater (2S)

184W x 99D x 86H cm

STOCKED



### Chaise (LCH/RCH)

254W x 170D x 86H cm

STOCKED



#### 3-Seater (3S)

224W x 99D x 86H cm

STOCKED



loungelovers.com.au