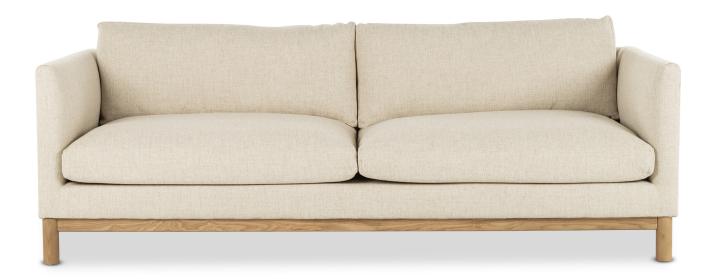

# **STELLA**

The Stella Sofa range is a deep-seated sofa designed with ultimate comfort in mind, whether stretching out, curling up or entertaining guests. Stella's synthetic gel fibre and down feather creates cloud-like comfort while retaining shape. A premium linen blend is used for Stella's upholstery ensuring it's hardwearing but effortlessly stylish.

#### Construction & Filling

Solid Pine & Plywood Frame, American Ashwood Legs

Spring Suspension

238

Seat: Foam & Gel Fibre

Back: Foam & Gel Fibre