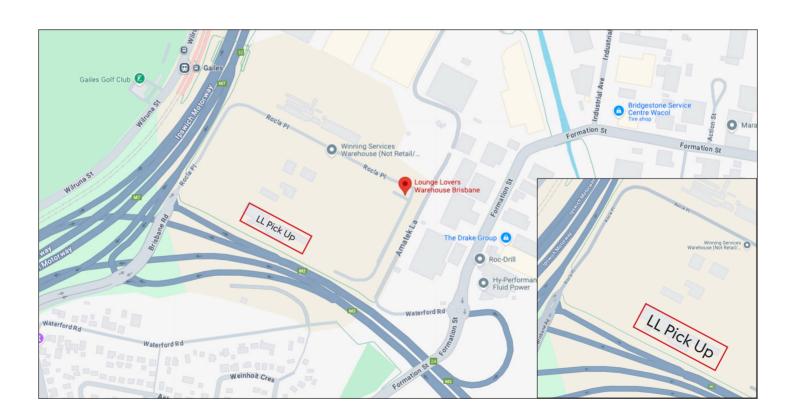

#### **Address:**

1A/1 Rocla Place, Wacol, QLD 4076

#### Parking:

Parking is located at the rear of the warehouse near Door 30 (D30).

### **Brisbane Warehouse**

When travelling from the Brisbane CBD:

Use the left lane to take exit 32 towards M2/Logan Motorway from the M7/ Ipswich Motorway. Stay left on Brisbane Road and continue onto Rocla Place.

When travelling from the South East QLD:

Take M2/Logan Motorway exit for Brisbane Road and use the right lane. Turn right onto Brisbane Road and stay left and continue onto the slip road towards Rocla Place. Continue past the Logos sign to the cul-de-sac and enter the Winnings Wacol hub via the Truck Entry (top left image).