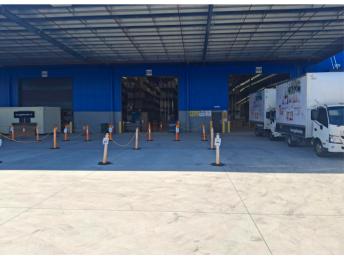

When travelling from the South East QLD:

Take M2/Logan Motorway exit for Brisbane Road and use the right lane. Turn right onto Brisbane Road and stay left and continue onto the slip road towards Rocla Place. Continue past the Logos sign to the cul-de-sac and enter the Winnings Wacol hub via the Truck Entry (top left image).

Continue down the long driveway, please DO NOT exceed the 10 km/h speed limit. Veer right past the skip bins (images top right and bottom left). Stay to the left past the loading docks until you get to D30 (bottom right image). Please park in one of our designated pick-up bays, before sounding the bell at the customer service desk.