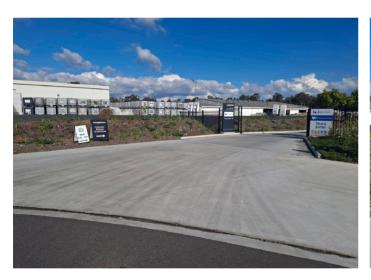

When travelling from the South East QLD:

Take M2/Logan Motorway exit for Brisbane Road and use the right lane. Turn right onto Brisbane Road and stay left and continue onto the slip road towards Rocla Place. Continue past the Logos sign to the cul-de-sac and enter the Winnings Wacol hub via the Truck Entry (top left image).

Continue down the long driveway, please DO NOT exceed the 10 km/h speed limit. Veer right past the skip bins (images top right and bottom left). Stay to the left past the loading docks until you get to D30 (bottom right image). Please park in one of our designated pick-up bays, before sounding the bell at the customer service desk.