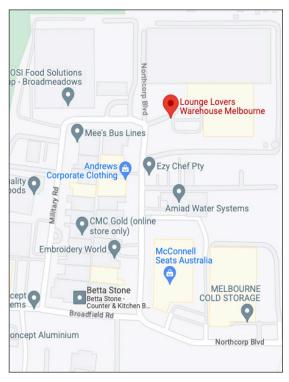

## Melbourne Warehouse

Once you have received your Sales Order number via email, you can collect your items from the warehouse between Tuesday to Saturday - 11 am to 4 pm, providing ID and Sales Order number.

If you have any questions regarding warehouse pick up, please call 1300 738 088.

#### Address:

Warehouse B, 144 Northcorp Boulevard Broadmeadows, VIC 3047

### **Opening Hours:**

Tuesday to Saturday: 11am - 4pm Sunday and Public Holidays: CLOSED

#### Parking:

Parking is available in front of the warehouse. (For warehouse collections please follow the arrows for allocated parking.)





# loungelovers