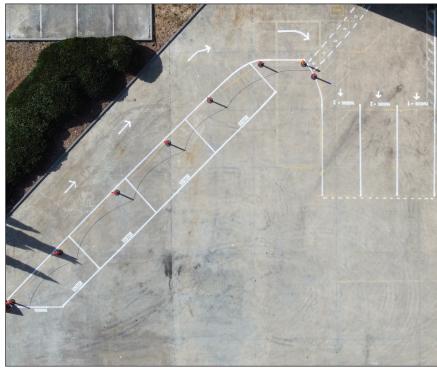

#### Parking:

Parking is available in front of the warehouse. (For warehouse collections please follow the arrows for allocated parking.)