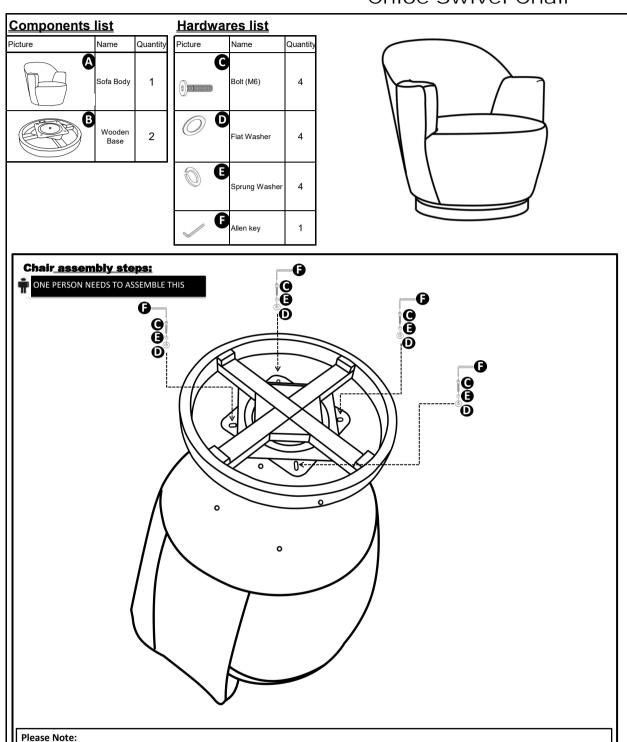

## **Assembly Instructions**

Chloe Swivel Chair

- 1. We suggest you spend a short time reading through this leaflet and then follow the simple steps by step instructions.
- 2. Don't discard any of the packaging until you have checked that you have all the parts and the pack of fittings.
- 3. Assemble this item on a carpet.
- 4. We strongly advise that all the fittings are only finger tightened during initial assembly only, upon completion of the assembly should all fittings points be fully tightened.
- 5. We strongly recommend a period check on all fixing points to make sure they remain fully tightened.
- 6. Keep away from direct sunlight.