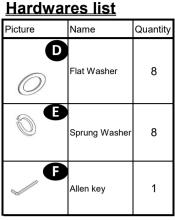

## loungelovers

## **Assembly Instructions**

## Stella Ottoman









## Please Note:

- 1. We suggest you spend a short time reading through this leaflet and then follow the simple steps by step instructions.
- 2. Don't discard any of the packaging until you have checked that you have all the parts and the pack of fittings.
- 3. Assemble this item on a carpet.
- 4. We strongly advise that all the fittings are only finger tightened during initial assembly only, upon completion of the assembly should all fittings points be fully tightened.
- 5. We strongly recommend a period check on all fixing points to make sure they remain fully tightened.
- 6. Keep away from direct sunlight.