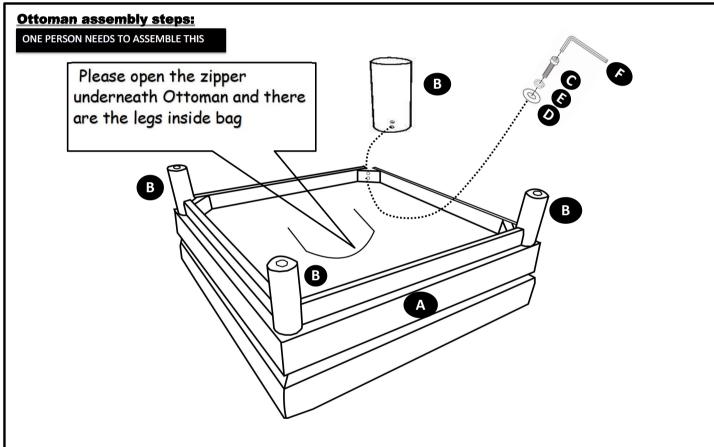

## Stella Ottoman

## Please Note:

- 1. We suggest you spend a short time reading through this leaflet and then follow the simple steps by step instructions.
- 2. Don't discard any of the packaging until you have checked that you have all the parts and the pack of fittings.
- 3. Assemble this item on a carpet.
- 4. We strongly advise that all the fittings are only finger tightened during initial assembly only, upon completion of the assembly should all fittings points be fully tightened.
- 5. We strongly recommend a period check on all fixing points to make sure they remain fully tightened.
- 6. Keep away from direct sunlight.