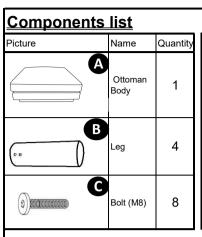

## loungelovers

## **Assembly Instructions**

## Stella Ottoman









## Please Note:

- 1. We suggest you spend a short time reading through this leaflet and then follow the simple steps by step instructions.
- 2. Don't discard any of the packaging until you have checked that you have all the parts and the pack of fittings.
- 3. Assemble this item on a carpet.
- 4. We strongly advise that all the fittings are only finger tightened during initial assembly only, upon completion of the assembly should all fittings points be fully tightened.
- 5. We strongly recommend a period check on all fixing points to make sure they remain fully tightened.
- 6. Keep away from direct sunlight.