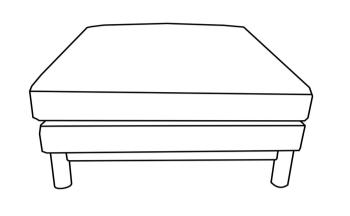

## loungelovers

## **Assembly Instructions**

## Stella Ottoman









## Please Note:

- 1. We suggest you spend a short time reading through this leaflet and then follow the simple steps by step instructions.
- 2. Don't discard any of the packaging until you have checked that you have all the parts and the pack of fittings.
- 3. Assemble this item on a carpet.
- 4. We strongly advise that all the fittings are only finger tightened during initial assembly only, upon completion of the assembly should all fittings points be fully tightened.
- 5. We strongly recommend a period check on all fixing points to make sure they remain fully tightened.
- 6. Keep away from direct sunlight.