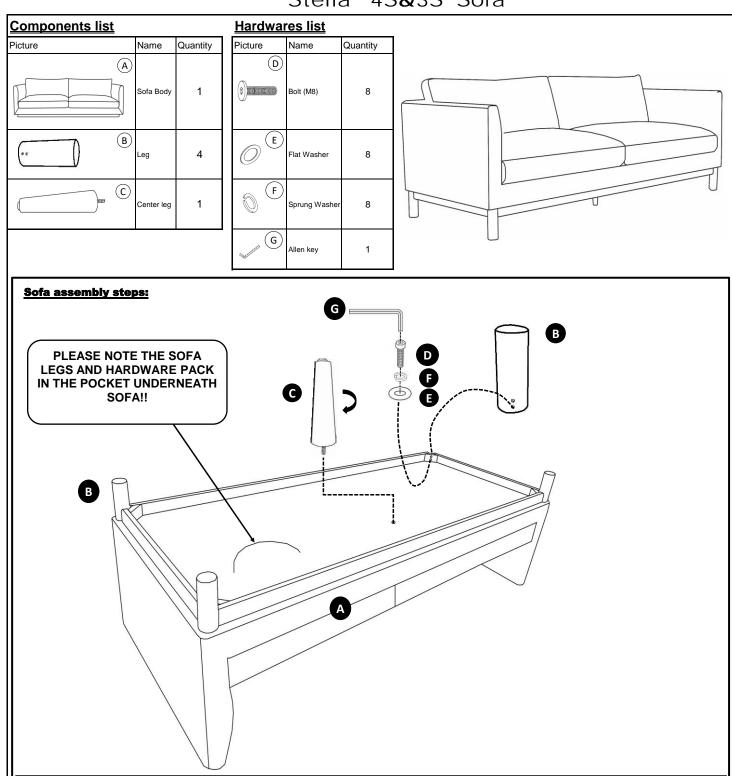

## loungelovers

## **Assembly Instructions**

Stella 4S&3S Sofa



## Please Note:

- 1. We suggest you spend a short time reading through this leaflet and then follow the simple step by step instructions.
- Don't discard any of the packaging until you have checked that you have all the parts and the pack of fittings.
   Assemble this item on a carpet.
- 4. We strongly advise that all the fittings are only finger tightened during initial assembly only, upon completion of the assembly should all fittings points be fully tightened.

  5. We strongly recommend a period check on all fixing points to make sure they remain fully tightened.
- 6. Keep away from direct sunlight.