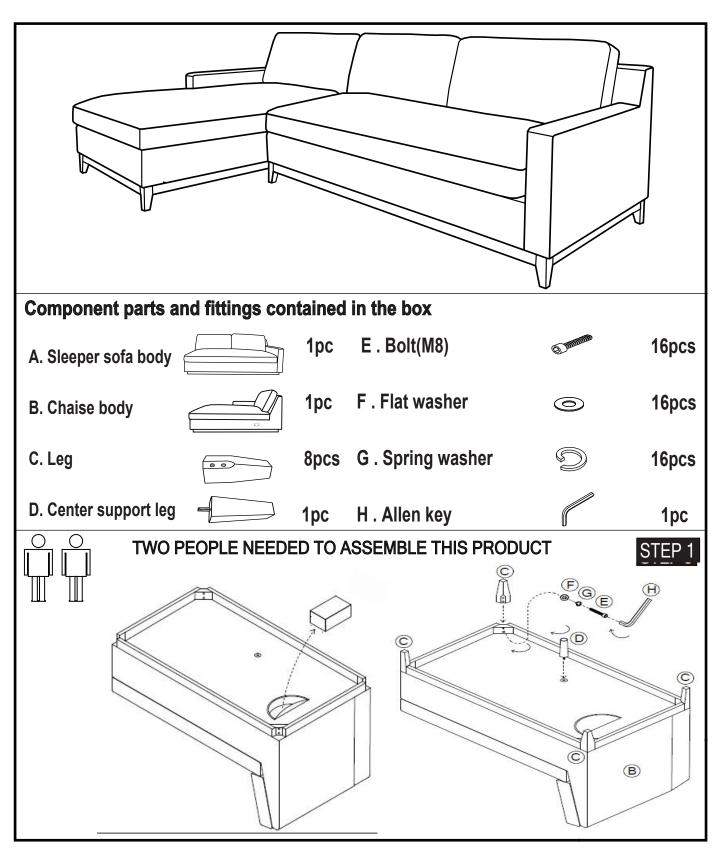

## loungelovers Assembly Instructions

Cove RHF/LHF Sofa Bed

## Please Note:

- 1. We suggest you spend a short time reading through this leaflet and then follow the simple step by step instructions.
- 2. The pack of the legs and the hardware to be underneath the seat, please remove the bottom non-woven fabric and take off the pack of legs and hardware, please re-put bottom non-woven fabric onto underneath seat frame again after finishing assembly.
- 3. Don't discard any of the packaging until you have checked that you have all the parts and the pack of fittings.
- 4. Assemble this item on a carpet.
- 5. We strongly advise that all the fittings are only finger tightened during initial assembly only, upon completion of the assembly should all fittings points be fully tightened.
- 6. We strongly recommend a period check on all fixing points to make sure they remain fully tightened.
- Keep away from direct sunlight.