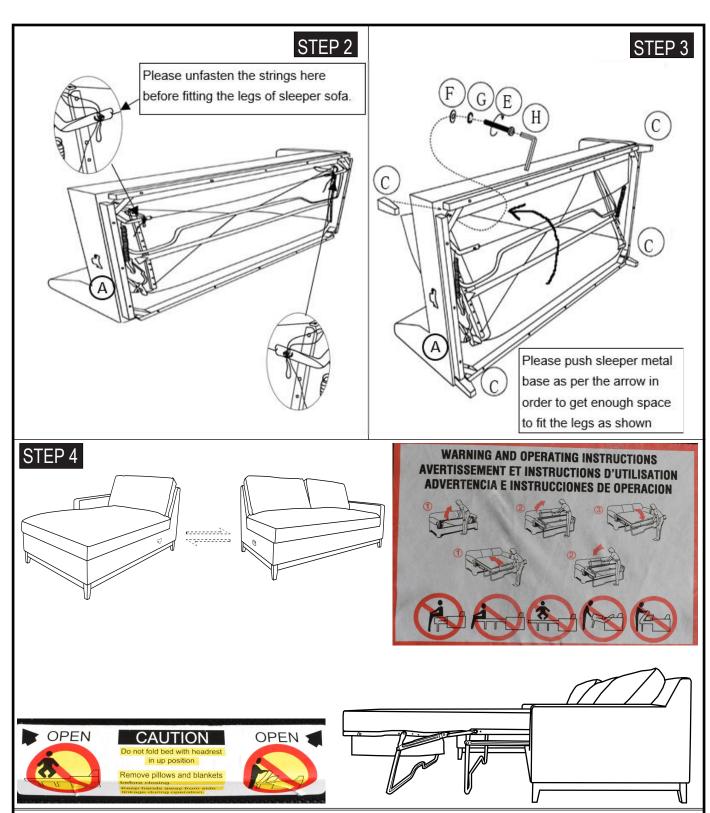

## loungelovers Assembly Instructions

Cove RHF/LHF Sofa Bed

## Please Note:

- 1. We suggest you spend a short time reading through this leaflet and then follow the simple step by step instructions.
- 2. The pack of the legs and the hardware to be underneath the seat, please remove the bottom non-woven fabric and take off the pack of legs and hardware, please re-put bottom non-woven fabric onto underneath seat frame again after finishing assembly.
- 3. Don't discard any of the packaging until you have checked that you have all the parts and the pack of fittings.
- 4. Assemble this item on a carpet.
- 5. We strongly advise that all the fittings are only finger tightened during initial assembly only, upon completion of the assembly should all fittings points be fully tightened.
- 6. We strongly recommend a period check on all fixing points to make sure they remain fully tightened.
- Keep away from direct sunlight.