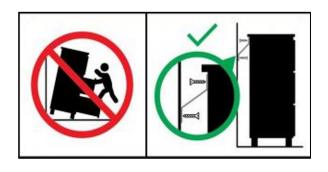

If you experience any problems with your purchase, please contact Lounge Lovers customer care on 1300 738 088 or info@loungelovers.com.au

**WARNING:** Ensure that the anti-tip strap or brackets are used to fix the furniture to the wall at the end of the assembly process.

To prevent serious injury or death from furniture tipping over, it is critical that you securely attach the anti-tip straps or brackets provided to your wall using the appropriate wall fixings. Children have died from toppling furniture.

# **WARNING: Prevent Toppling Hazards**

To ensure safety, secure your furniture to prevent tipping, which can cause serious injury or death. Follow these steps:

- **Use Anti-Tip Devices:** Always install the provided anti-tip restraints to anchor furniture to the wall.
- **Proper Weight Distribution:** Place heavier items in lower drawers or on lower shelves.
- **Prevent Climbing:** Supervise children and do not allow them to climb or hang on drawers, doors, or shelves.
- **Avoid Heavy Items on Top:** Do not place heavy items on top of furniture, including TV's unless the item is designed for such use.
- **Test Stability:** After assembly, check stability by gently pulling on drawers, doors, or shelves.
- **Regular Checks:** Periodically inspect anchoring devices and furniture stability.