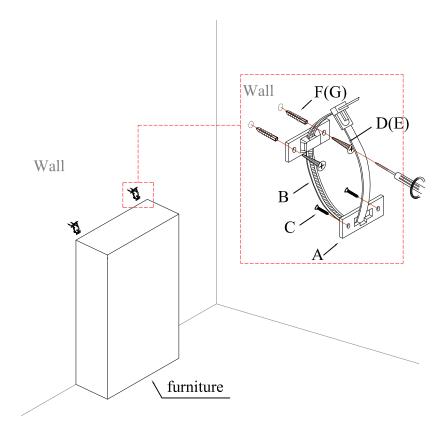

### **PARTS INCLUDED**

A [4] Plastic Bracket

B [2] Restraint Strap

C [4] Short Screw

D [4] Long Screw

E [4] Longer Screw

F [4] Anchor (for concrete wall)

G [4] Anchor (for dry wall)

#### **ASSEMBLY INSTRUCTIONS**

- 1. Place two of the Plastic Brackets (A) near the top back edge of the furniture, insert the Short Screws (C) and tighten with Screwdriver (not included).
- 2. According to the wall material, choose the corresponding wall mounting hardware, then drill two holes in the wall and insert the Anchors (F/G), attach the second set of Plastic Brackets (A) by inserting the Screws (D/E):

| Concrete wall | Wall anchor F | CHARGO THE PARTY OF THE PARTY O | 4pcs. | Long Screw D   | <b>B</b> | 4pcs. |
|---------------|---------------|--------------------------------------------------------------------------------------------------------------------------------------------------------------------------------------------------------------------------------------------------------------------------------------------------------------------------------------------------------------------------------------------------------------------------------------------------------------------------------------------------------------------------------------------------------------------------------------------------------------------------------------------------------------------------------------------------------------------------------------------------------------------------------------------------------------------------------------------------------------------------------------------------------------------------------------------------------------------------------------------------------------------------------------------------------------------------------------------------------------------------------------------------------------------------------------------------------------------------------------------------------------------------------------------------------------------------------------------------------------------------------------------------------------------------------------------------------------------------------------------------------------------------------------------------------------------------------------------------------------------------------------------------------------------------------------------------------------------------------------------------------------------------------------------------------------------------------------------------------------------------------------------------------------------------------------------------------------------------------------------------------------------------------------------------------------------------------------------------------------------------------|-------|----------------|----------|-------|
| Dry wall      | Wall anchor G | 01T                                                                                                                                                                                                                                                                                                                                                                                                                                                                                                                                                                                                                                                                                                                                                                                                                                                                                                                                                                                                                                                                                                                                                                                                                                                                                                                                                                                                                                                                                                                                                                                                                                                                                                                                                                                                                                                                                                                                                                                                                                                                                                                            | 4pcs. | Longer screw E | Hamme    | 4pcs. |
| Wood wall     |               |                                                                                                                                                                                                                                                                                                                                                                                                                                                                                                                                                                                                                                                                                                                                                                                                                                                                                                                                                                                                                                                                                                                                                                                                                                                                                                                                                                                                                                                                                                                                                                                                                                                                                                                                                                                                                                                                                                                                                                                                                                                                                                                                |       | Long Screw D   | <b>A</b> | 4pcs. |

3. Lace one end of the Restraint Straps (B) down through each Plastic Bracket (A), bring both ends together and slide the beaded end until its snap locks into the keyhole slot as shown in the sketch.