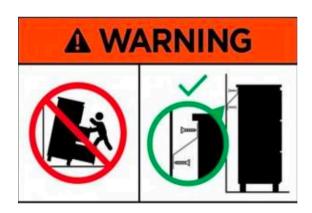

If you experience any problems with your purchase, please contact Lounge Lovers customer care on 1300 738 088 or info@loungelovers.com.au

**WARNING:** Ensure that the anti-tip strap or brackets are used to fix the furniture to the wall at the end of the assembly process.

To prevent serious injury or death from furniture tipping over, it is critical that you securely attach the anti-tip straps or brackets provided to your wall using the appropriate wall fixings. Children have died from toppling furniture.

# **WARNING: Prevent Toppling Hazards**

To ensure safety, secure your furniture to prevent tipping, which can cause serious injury or death. Follow these steps:

- **Use Anti-Tip Devices:** Always install the provided anti-tip restraints to anchor furniture to the wall.
- **Proper Weight Distribution:** Place heavier items in lower drawers or on lower shelves.
- **Prevent Climbing:** Supervise children and do not allow them to climb or hang on drawers, doors, or shelves.
- **Avoid Heavy Items on Top:** Do not place heavy items on top of furniture, including TV's unless the item is designed for such use.
- **Test Stability:** After assembly, check stability by gently pulling on drawers, doors, or shelves.
- **Regular Checks:** Periodically inspect anchoring devices and furniture stability.