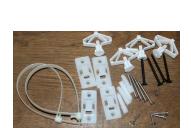

### **PARTS INCLUDED**

A [4] Plastic Bracket

B [2] Restraint Strap

C [4] Short Screw

D [4] Long Screw

E [4] Longer Screw

F [4] Anchor (for concrete wall)

G [4] Anchor (for dry wall)

#### **ASSEMBLY INSTRUCTIONS**

- 1. Place two of the Plastic Brackets (A) near the top back edge of the furniture, insert the Short Screws (C) and tighten with Screwdriver (not included).
- 2. According to the wall material, choose the corresponding wall mounting hardware, then drill two holes in the wall and insert the Anchors (F/G), attach the second set of Plastic Brackets (A) by inserting the Screws (D/E):

| Concrete wall | Wall anchor F | CHARGO THE PARTY OF THE PARTY O | 4pcs. | Long Screw D   | <b>B</b> | 4pcs. |
|---------------|---------------|--------------------------------------------------------------------------------------------------------------------------------------------------------------------------------------------------------------------------------------------------------------------------------------------------------------------------------------------------------------------------------------------------------------------------------------------------------------------------------------------------------------------------------------------------------------------------------------------------------------------------------------------------------------------------------------------------------------------------------------------------------------------------------------------------------------------------------------------------------------------------------------------------------------------------------------------------------------------------------------------------------------------------------------------------------------------------------------------------------------------------------------------------------------------------------------------------------------------------------------------------------------------------------------------------------------------------------------------------------------------------------------------------------------------------------------------------------------------------------------------------------------------------------------------------------------------------------------------------------------------------------------------------------------------------------------------------------------------------------------------------------------------------------------------------------------------------------------------------------------------------------------------------------------------------------------------------------------------------------------------------------------------------------------------------------------------------------------------------------------------------------|-------|----------------|----------|-------|
| Dry wall      | Wall anchor G | 01T                                                                                                                                                                                                                                                                                                                                                                                                                                                                                                                                                                                                                                                                                                                                                                                                                                                                                                                                                                                                                                                                                                                                                                                                                                                                                                                                                                                                                                                                                                                                                                                                                                                                                                                                                                                                                                                                                                                                                                                                                                                                                                                            | 4pcs. | Longer screw E | Hamme    | 4pcs. |
| Wood wall     |               |                                                                                                                                                                                                                                                                                                                                                                                                                                                                                                                                                                                                                                                                                                                                                                                                                                                                                                                                                                                                                                                                                                                                                                                                                                                                                                                                                                                                                                                                                                                                                                                                                                                                                                                                                                                                                                                                                                                                                                                                                                                                                                                                |       | Long Screw D   | <b>A</b> | 4pcs. |

3. Lace one end of the Restraint Straps (B) down through each Plastic Bracket (A), bring both ends together and slide the beaded end until its snap locks into the keyhole slot as shown in the sketch.