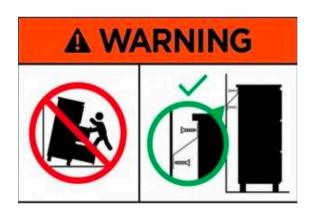

To prevent serious injury or death from furniture tipping over, it is critical that you securely attach the anti-tip straps or brackets provided to your wall using the appropriate wall fixings. Children have died from toppling furniture.

# **WARNING: Prevent Toppling Hazards**

To ensure safety, secure your furniture to prevent tipping, which can cause serious injury or death. Follow these steps:

- **Use Anti-Tip Devices:** Always install the provided anti-tip restraints to anchor furniture to the wall.
- **Proper Weight Distribution:** Place heavier items in lower drawers or on lower shelves.
- **Prevent Climbing:** Supervise children and do not allow them to climb or hang on drawers, doors, or shelves.
- **Avoid Heavy Items on Top:** Do not place heavy items on top of furniture, including TV's unless the item is designed for such use.
- **Test Stability:** After assembly, check stability by gently pulling on drawers, doors, or shelves.
- **Regular Checks:** Periodically inspect anchoring devices and furniture stability.