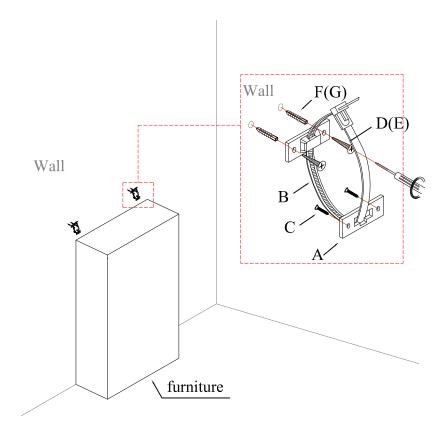

### **PARTS INCLUDED**

A [4] Plastic Bracket

B [2] Restraint Strap

C [4] Short Screw

D [4] Long Screw

E [4] Longer Screw

F [4] Anchor (for concrete wall)

G [4] Anchor (for dry wall)

#### **ASSEMBLY INSTRUCTIONS**

- 1. Place two of the Plastic Brackets (A) near the top back edge of the furniture, insert the Short Screws (C) and tighten with Screwdriver (not included).
- 2. According to the wall material, choose the corresponding wall mounting hardware, then drill two holes in the wall and insert the Anchors (F/G), attach the second set of Plastic Brackets (A) by inserting the Screws (D/E):

3. Lace one end of the Restraint Straps (B) down through each Plastic Bracket (A), bring both ends together and slide the beaded end until its snap locks into the keyhole slot as shown in the sketch.