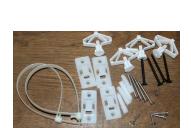

### **PARTS INCLUDED**

A [4] Plastic Bracket

B [2] Restraint Strap

C [4] Short Screw

D [4] Long Screw

E [4] Longer Screw

F [4] Anchor (for concrete wall)

G [4] Anchor (for dry wall)

#### **ASSEMBLY INSTRUCTIONS**

- 1. Place two of the Plastic Brackets (A) near the top back edge of the furniture, insert the Short Screws (C) and tighten with Screwdriver (not included).
- 2. According to the wall material, choose the corresponding wall mounting hardware, then drill two holes in the wall and insert the Anchors (F/G), attach the second set of Plastic Brackets (A) by inserting the Screws (D/E):

3. Lace one end of the Restraint Straps (B) down through each Plastic Bracket (A), bring both ends together and slide the beaded end until its snap locks into the keyhole slot as shown in the sketch.