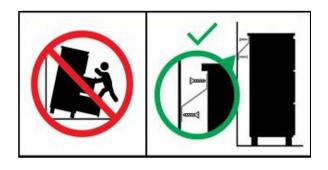

If you experience any problems with your purchase, please contact Lounge Lovers customer care on 1300 738 088 or info@loungelovers.com.au

**WARNING:** Ensure that the anti-tip strap or brackets are used to fix the furniture to the wall at the end of the assembly process.

To prevent serious injury or death from furniture tipping over, it is critical that you securely attach the anti-tip straps or brackets provided to your wall using the appropriate wall fixings. Children have died from toppling furniture.

# **WARNING: Prevent Toppling Hazards**

To ensure safety, secure your furniture to prevent tipping, which can cause serious injury or death. Follow these steps:

- **Use Anti-Tip Devices:** Always install the provided anti-tip restraints to anchor furniture to the wall.
- **Proper Weight Distribution:** Place heavier items in lower drawers or on lower shelves.
- **Prevent Climbing:** Supervise children and do not allow them to climb or hang on drawers, doors, or shelves.
- **Avoid Heavy Items on Top:** Do not place heavy items on top of furniture, including TV's unless the item is designed for such use.
- **Test Stability:** After assembly, check stability by gently pulling on drawers, doors, or shelves.
- **Regular Checks:** Periodically inspect anchoring devices and furniture stability.