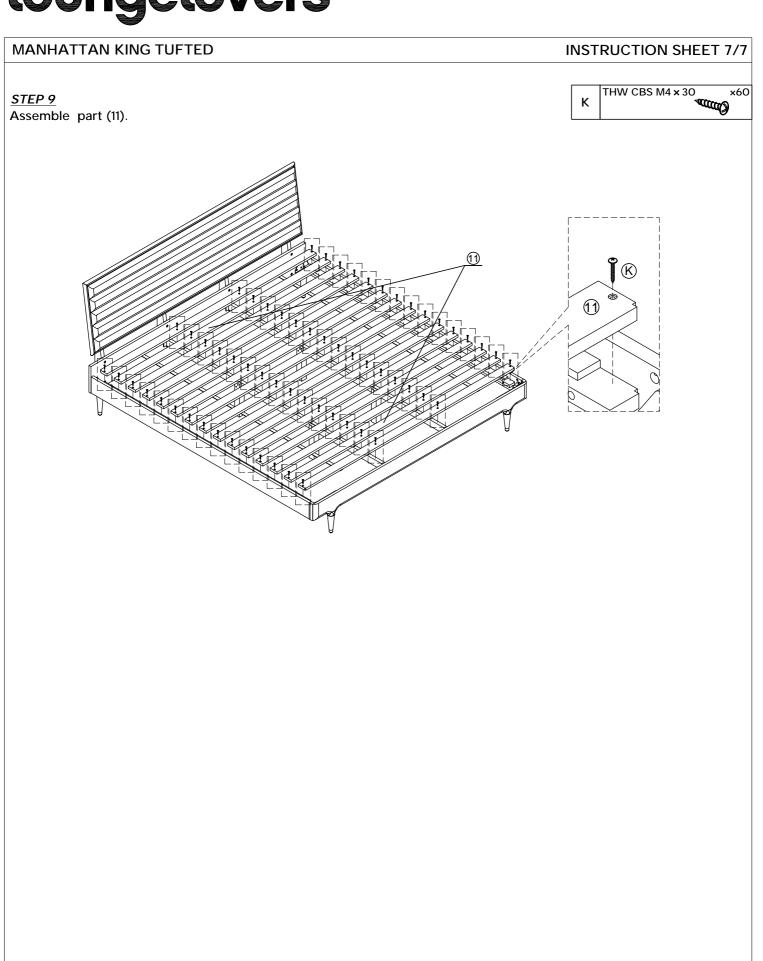

|        |  |
| G                   | <b>©:</b> • | CENTER BAR BRACKET       | 4 pcs  |  |
| Н                   | 0           | CSK ALLEN SCREW<br>M6×16 | 16 pcs |  |
| _                   |             | JCBC SCREW M6×40         | 8 pcs  |  |
|                     | 0           | SPRING WASHER M6         | 8 pcs  |  |
|                     | 0           | FLAT WASHER M6×17×2      | 8 pcs  |  |
| J                   |             | JCBB SCREW M8×35         | 24 pcs |  |
|                     |             | SPRING WASHER M8         | 24 pcs |  |
|                     | 0           | FLAT WASHER M8×16×2      | 24 pcs |  |
| WOOD SLAT HARDWARE  |             |                          |        |  |
| K                   |             | THW CBS M4×30            | 60 pcs |  |















MADE IN MALAYSIA