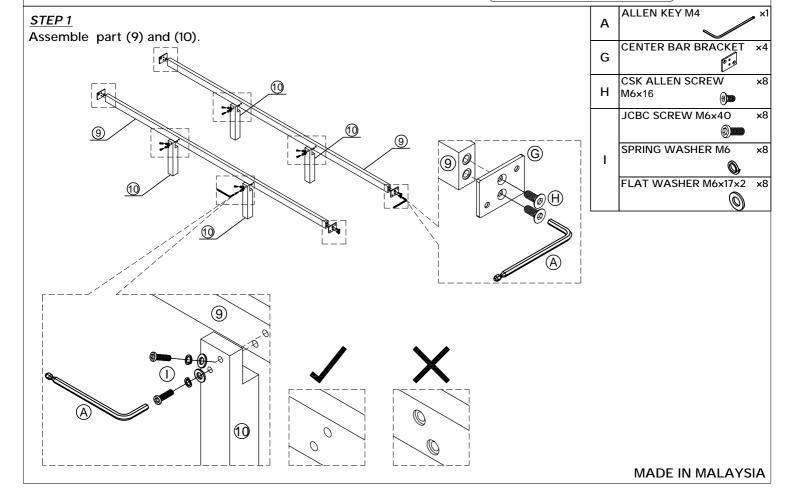

| HARDWARE LIST       |             |                          |        |  |
|---------------------|-------------|--------------------------|--------|--|
| NO.                 | DESCRIPTION |                          | QTY    |  |
| CENTER BAR HARDWARE |             |                          |        |  |
| G                   | <b>©:</b> • | CENTER BAR BRACKET       | 4 pcs  |  |
| Н                   | 0           | CSK ALLEN SCREW<br>M6×16 | 16 pcs |  |
| _                   |             | JCBC SCREW M6×40         | 8 pcs  |  |
|                     | 0           | SPRING WASHER M6         | 8 pcs  |  |
|                     | 0           | FLAT WASHER M6×17×2      | 8 pcs  |  |
| J                   |             | JCBB SCREW M8×35         | 24 pcs |  |
|                     |             | SPRING WASHER M8         | 24 pcs |  |
|                     | 0           | FLAT WASHER M8×16×2      | 24 pcs |  |
| WOOD SLAT HARDWARE  |             |                          |        |  |
| K                   |             | THW CBS M4×30            | 60 pcs |  |