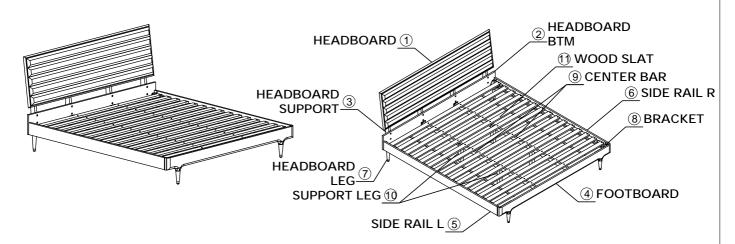

| PARTS LIST |             |                      |       |  |
|------------|-------------|----------------------|-------|--|
| NO.        | DESCRIPTION | DESCRIPTION          |       |  |
| 1          |             | HEADBOARD            | 1 pc  |  |
| 2          |             | HEADBOARD<br>BTM     | 1 pc  |  |
| 3          |             | HEADBOARD<br>SUPPORT | 4 pcs |  |
| 4          |             | FOOTBOARD            | 1 pc  |  |
| 5          |             | SIDE RAIL L          | 1 pc  |  |
| 6          |             | SIDE RAIL R          | 1 pc  |  |

| PARTS LIST |             |                  |       |  |
|------------|-------------|------------------|-------|--|
| NO.        | DESCRIPTION |                  | QTY.  |  |
| 7          |             | HEADBOARD<br>LEG | 2 pcs |  |
| 8          |             | BRACKET          | 2 pcs |  |
| 9          |             | CENTER BAR       | 2 pcs |  |
| 10         |             | SUPPORT LEG      | 4 pcs |  |
| 11         |             | WOOD SLAT        | 1 pc  |  |