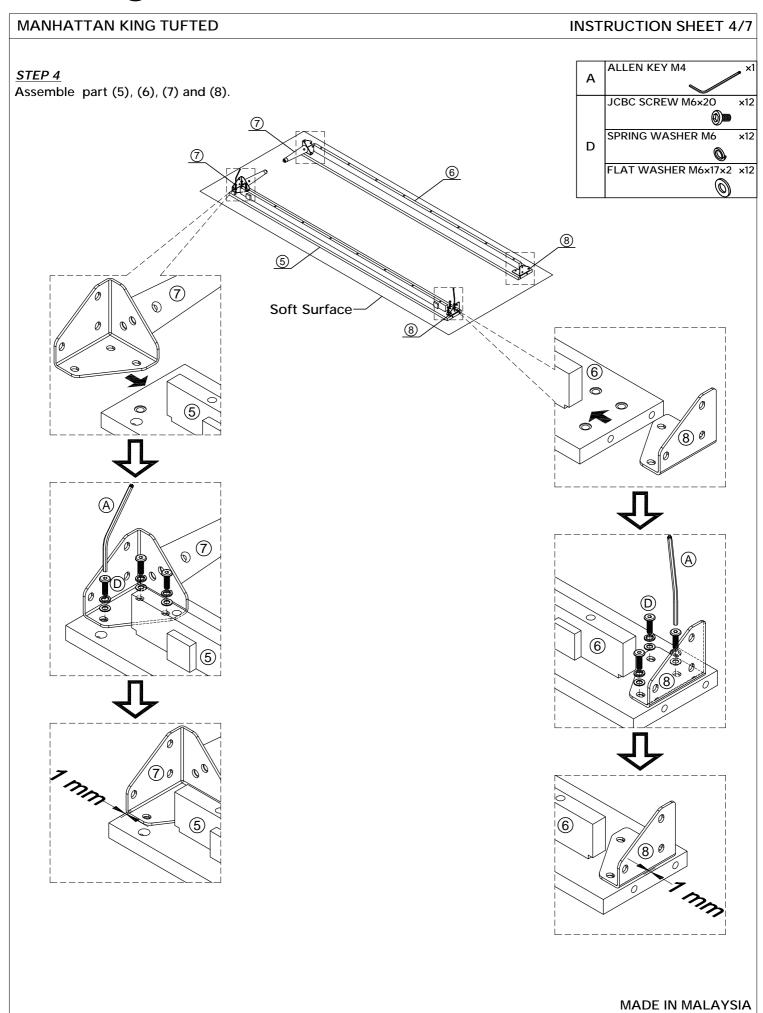

|        |  |
| G                   | <b>©:</b> • | CENTER BAR BRACKET       | 4 pcs  |  |
| Н                   | 0           | CSK ALLEN SCREW<br>M6×16 | 16 pcs |  |
| _                   |             | JCBC SCREW M6×40         | 8 pcs  |  |
|                     | 0           | SPRING WASHER M6         | 8 pcs  |  |
|                     | 0           | FLAT WASHER M6×17×2      | 8 pcs  |  |
| J                   |             | JCBB SCREW M8×35         | 24 pcs |  |
|                     |             | SPRING WASHER M8         | 24 pcs |  |
|                     | 0           | FLAT WASHER M8×16×2      | 24 pcs |  |
| WOOD SLAT HARDWARE  |             |                          |        |  |
| K                   |             | THW CBS M4×30            | 60 pcs |  |















MADE IN MALAYSIA