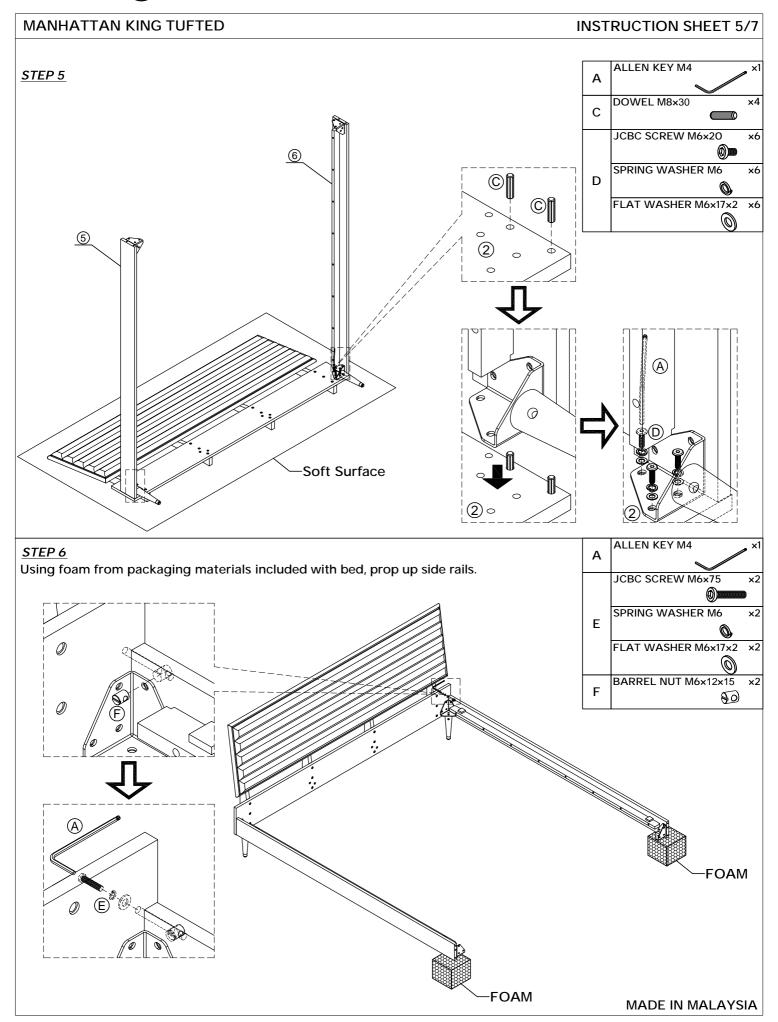

|        |  |
| G                   | <b>©:</b> • | CENTER BAR BRACKET       | 4 pcs  |  |
| Н                   | 0           | CSK ALLEN SCREW<br>M6×16 | 16 pcs |  |
| _                   |             | JCBC SCREW M6×40         | 8 pcs  |  |
|                     | 0           | SPRING WASHER M6         | 8 pcs  |  |
|                     | 0           | FLAT WASHER M6×17×2      | 8 pcs  |  |
| J                   |             | JCBB SCREW M8×35         | 24 pcs |  |
|                     |             | SPRING WASHER M8         | 24 pcs |  |
|                     | 0           | FLAT WASHER M8×16×2      | 24 pcs |  |
| WOOD SLAT HARDWARE  |             |                          |        |  |
| K                   |             | THW CBS M4×30            | 60 pcs |  |















MADE IN MALAYSIA