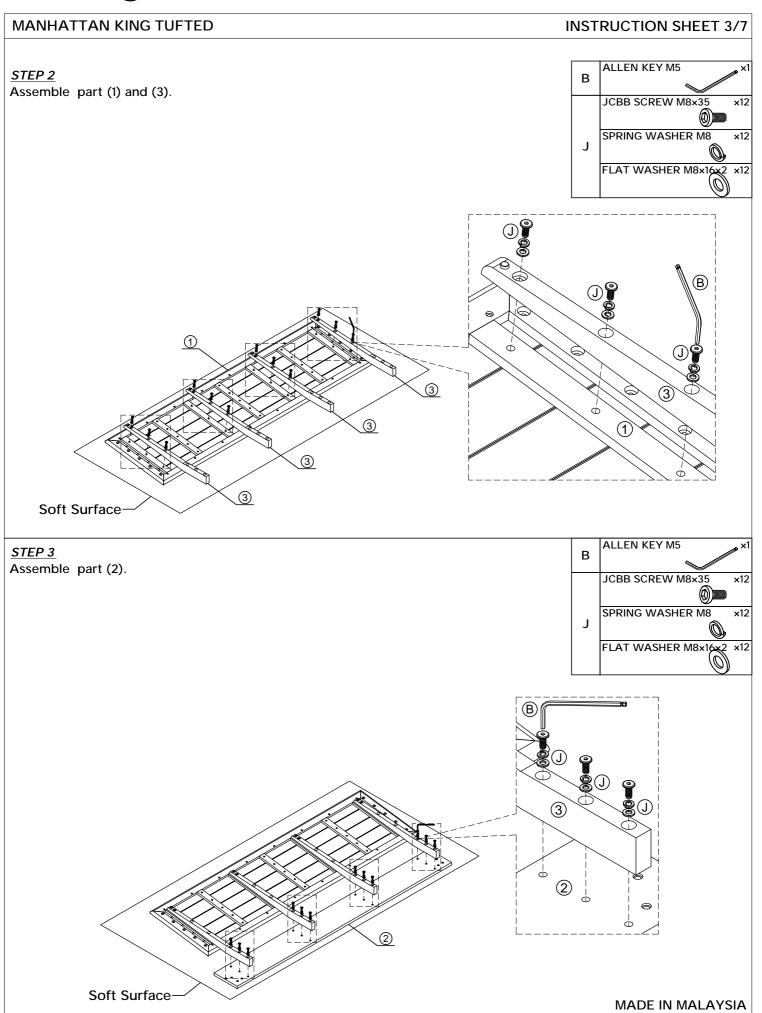

#### **INSTRUCTION SHEET 2/7**

| HARDWARE LIST                    |                              |                     |        |  |  |
|----------------------------------|------------------------------|---------------------|--------|--|--|
| NO.                              | DESCRIPTION                  |                     | QTY    |  |  |
| Α                                |                              | ALLEN KEY M4        | 1 pc   |  |  |
| В                                |                              | ALLEN KEY M5        | 1 pc   |  |  |
| SIDE RAIL HARDWARE               |                              |                     |        |  |  |
| С                                |                              | DOWEL M8×30         | 8 pcs  |  |  |
| HEADBOARD LEG & BRACKET HARDWARE |                              |                     |        |  |  |
|                                  | <b>®</b>                     | JCBC SCREW M6×20    | 24 pcs |  |  |
| D                                | 0                            | SPRING WASHER M6    | 24 pcs |  |  |
|                                  | 0                            | FLAT WASHER M6×17×2 | 24 pcs |  |  |
| HE                               | HEADBOARD BTM PANEL HARDWARE |                     |        |  |  |
| E                                | 0                            | JCBC SCREW M6×75    | 2 pcs  |  |  |
|                                  | 0                            | SPRING WASHER M6    | 2 pcs  |  |  |
|                                  | 0                            | FLAT WASHER M6×17×2 | 2 pcs  |  |  |
| F                                | 80                           | BARREL NUT M6×12×15 | 2 pcs  |  |  |

| HARDWARE LIST       |             |                          |        |  |
|---------------------|-------------|--------------------------|--------|--|
| NO.                 | DESCRIPTION |                          | QTY    |  |
| CENTER BAR HARDWARE |             |                          |        |  |
| G                   | <b>©:</b> • | CENTER BAR BRACKET       | 4 pcs  |  |
| Н                   | 0           | CSK ALLEN SCREW<br>M6×16 | 16 pcs |  |
| _                   |             | JCBC SCREW M6×40         | 8 pcs  |  |
|                     | 0           | SPRING WASHER M6         | 8 pcs  |  |
|                     | 0           | FLAT WASHER M6×17×2      | 8 pcs  |  |
| J                   |             | JCBB SCREW M8×35         | 24 pcs |  |
|                     |             | SPRING WASHER M8         | 24 pcs |  |
|                     | 0           | FLAT WASHER M8×16×2      | 24 pcs |  |
| WOOD SLAT HARDWARE  |             |                          |        |  |
| K                   |             | THW CBS M4×30            | 60 pcs |  |