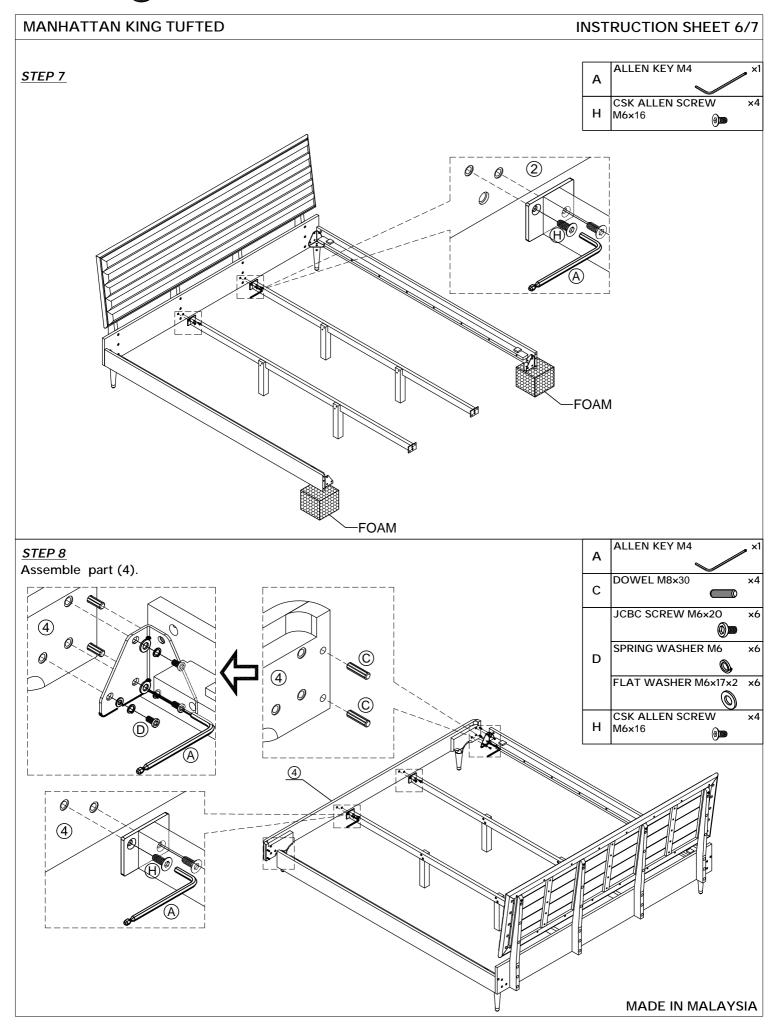

|        |  |
| G                   | <b>©:</b> • | CENTER BAR BRACKET       | 4 pcs  |  |
| Н                   | 0           | CSK ALLEN SCREW<br>M6×16 | 16 pcs |  |
| _                   |             | JCBC SCREW M6×40         | 8 pcs  |  |
|                     | 0           | SPRING WASHER M6         | 8 pcs  |  |
|                     | 0           | FLAT WASHER M6×17×2      | 8 pcs  |  |
| J                   |             | JCBB SCREW M8×35         | 24 pcs |  |
|                     |             | SPRING WASHER M8         | 24 pcs |  |
|                     | 0           | FLAT WASHER M8×16×2      | 24 pcs |  |
| WOOD SLAT HARDWARE  |             |                          |        |  |
| K                   |             | THW CBS M4×30            | 60 pcs |  |















MADE IN MALAYSIA