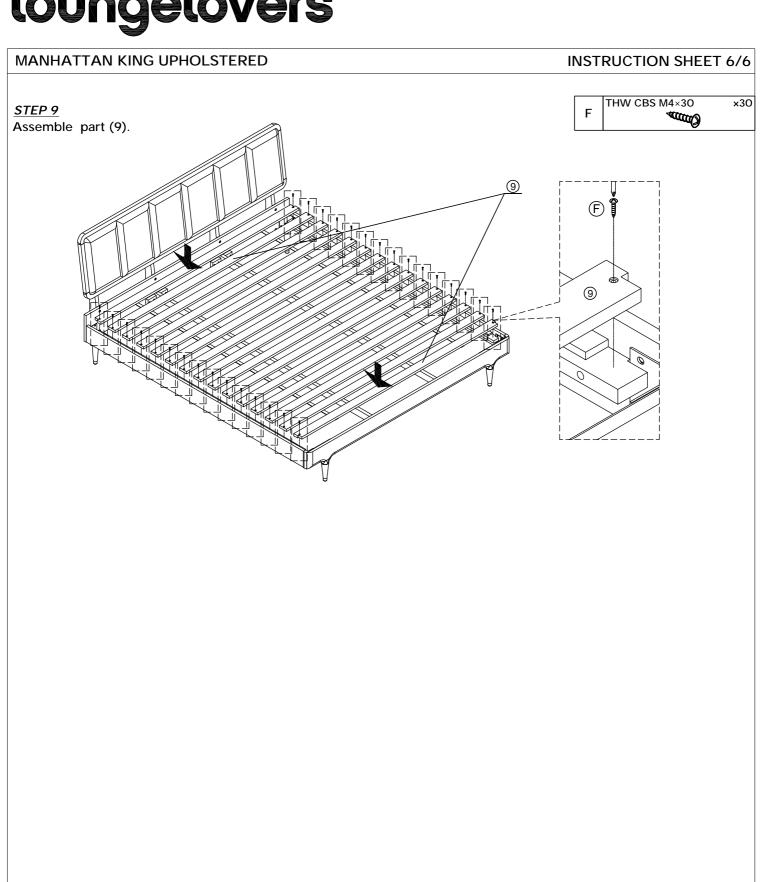

| HARDWARE LIST      |             |                     |        |  |  |
|--------------------|-------------|---------------------|--------|--|--|
| NO.                | DESCRIPTION |                     |        |  |  |
| Α                  |             | ALLEN KEY M4        | 1 pc   |  |  |
| В                  |             | ALLEN KEY M5        | 1 pc   |  |  |
| SIDE RAIL HARDWARE |             |                     |        |  |  |
| С                  |             | DOWEL M8×30         | 8 pcs  |  |  |
| BRACKET HARDWARE   |             |                     |        |  |  |
| D                  | 0           | JCBC SCREW M6×20    | 32 pcs |  |  |
|                    | 0           | SPRING WASHER M6    | 32 pcs |  |  |
|                    | 0           | FLAT WASHER M6×17×2 | 32 pcs |  |  |
| HEADBOARD HARDWARE |             |                     |        |  |  |
| E                  | 0           | JCBB SCREW M8×35    | 20 pcs |  |  |
|                    |             | SPRING WASHER M8    | 20 pcs |  |  |
|                    | 0           | FLAT WASHER M8×16×2 | 20 pcs |  |  |
| WOOD SLAT HARDWARE |             |                     |        |  |  |
| F                  | ACCOUNT.    | THW CBS M4×30       | 30 pcs |  |  |

| PARTS LIST |             |                          |       |  |  |
|------------|-------------|--------------------------|-------|--|--|
| NO.        | DESCRIPTION | QTY.                     |       |  |  |
| 1          |             | HEADBOARD                | 1 pc  |  |  |
| 2          |             | HEADBOARD -<br>BTM PANEL | 1 pc  |  |  |
| 3          |             | FOOTBOARD                | 1 pc  |  |  |
| 4          |             | SIDE RAIL                | 2 pcs |  |  |
| 5          |             | HEADBOARD<br>SUPPORT     | 4 pcs |  |  |
| 6          |             | HEADBOARD<br>LEG         | 2 pcs |  |  |
| 7          |             | BRACKET                  | 2 pcs |  |  |
| 8          |             | CENTER BAR               | 2 pcs |  |  |
| 9          |             | WOOD SLAT                | 1 pc  |  |  |