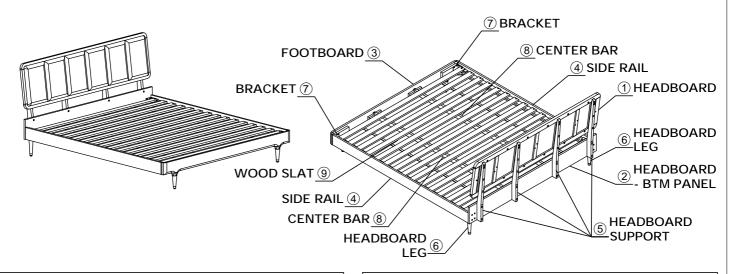

| PARTS LIST |             |                          |       |  |  |
|------------|-------------|--------------------------|-------|--|--|
| NO.        | DESCRIPTION | QTY.                     |       |  |  |
| 1          |             | HEADBOARD                | 1 pc  |  |  |
| 2          |             | HEADBOARD -<br>BTM PANEL | 1 pc  |  |  |
| 3          |             | FOOTBOARD                | 1 pc  |  |  |
| 4          |             | SIDE RAIL                | 2 pcs |  |  |
| 5          |             | HEADBOARD<br>SUPPORT     | 4 pcs |  |  |
| 6          |             | HEADBOARD<br>LEG         | 2 pcs |  |  |
| 7          |             | BRACKET                  | 2 pcs |  |  |
| 8          |             | CENTER BAR               | 2 pcs |  |  |
| 9          |             | WOOD SLAT                | 1 pc  |  |  |