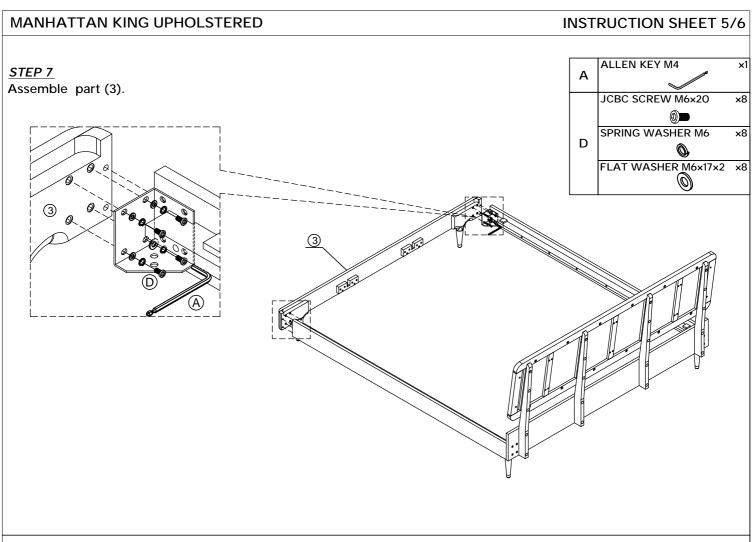

| HARDWARE LIST      |             |                     |        |  |  |
|--------------------|-------------|---------------------|--------|--|--|
| NO.                | DESCRIPTION |                     |        |  |  |
| Α                  |             | ALLEN KEY M4        | 1 pc   |  |  |
| В                  |             | ALLEN KEY M5        | 1 pc   |  |  |
| SIDE RAIL HARDWARE |             |                     |        |  |  |
| С                  |             | DOWEL M8×30         | 8 pcs  |  |  |
| BRACKET HARDWARE   |             |                     |        |  |  |
| D                  | 0           | JCBC SCREW M6×20    | 32 pcs |  |  |
|                    | 0           | SPRING WASHER M6    | 32 pcs |  |  |
|                    | 0           | FLAT WASHER M6×17×2 | 32 pcs |  |  |
| HEADBOARD HARDWARE |             |                     |        |  |  |
| E                  | 0           | JCBB SCREW M8×35    | 20 pcs |  |  |
|                    |             | SPRING WASHER M8    | 20 pcs |  |  |
|                    | 0           | FLAT WASHER M8×16×2 | 20 pcs |  |  |
| WOOD SLAT HARDWARE |             |                     |        |  |  |
| F                  | ACCOUNT.    | THW CBS M4×30       | 30 pcs |  |  |

| PARTS LIST |             |                          |       |  |  |
|------------|-------------|--------------------------|-------|--|--|
| NO.        | DESCRIPTION | QTY.                     |       |  |  |
| 1          |             | HEADBOARD                | 1 pc  |  |  |
| 2          |             | HEADBOARD -<br>BTM PANEL | 1 pc  |  |  |
| 3          |             | FOOTBOARD                | 1 pc  |  |  |
| 4          |             | SIDE RAIL                | 2 pcs |  |  |
| 5          |             | HEADBOARD<br>SUPPORT     | 4 pcs |  |  |
| 6          |             | HEADBOARD<br>LEG         | 2 pcs |  |  |
| 7          |             | BRACKET                  | 2 pcs |  |  |
| 8          |             | CENTER BAR               | 2 pcs |  |  |
| 9          |             | WOOD SLAT                | 1 pc  |  |  |