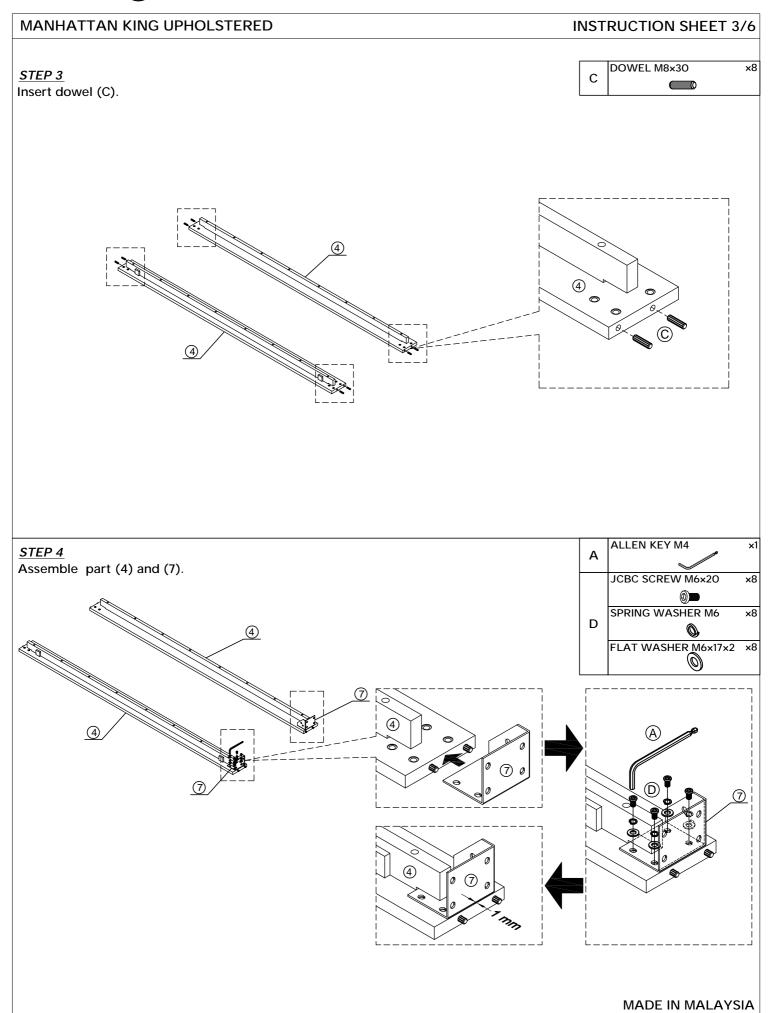

| HARDWARE LIST      |             |                     |        |  |  |
|--------------------|-------------|---------------------|--------|--|--|
| NO.                | DESCRIPTION |                     |        |  |  |
| Α                  |             | ALLEN KEY M4        | 1 pc   |  |  |
| В                  |             | ALLEN KEY M5        | 1 pc   |  |  |
| SIDE RAIL HARDWARE |             |                     |        |  |  |
| С                  |             | DOWEL M8×30         | 8 pcs  |  |  |
| BRACKET HARDWARE   |             |                     |        |  |  |
| D                  | 0           | JCBC SCREW M6×20    | 32 pcs |  |  |
|                    | 0           | SPRING WASHER M6    | 32 pcs |  |  |
|                    | 0           | FLAT WASHER M6×17×2 | 32 pcs |  |  |
| HEADBOARD HARDWARE |             |                     |        |  |  |
| E                  | 0           | JCBB SCREW M8×35    | 20 pcs |  |  |
|                    |             | SPRING WASHER M8    | 20 pcs |  |  |
|                    | 0           | FLAT WASHER M8×16×2 | 20 pcs |  |  |
| WOOD SLAT HARDWARE |             |                     |        |  |  |
| F                  | ACCOUNT.    | THW CBS M4×30       | 30 pcs |  |  |