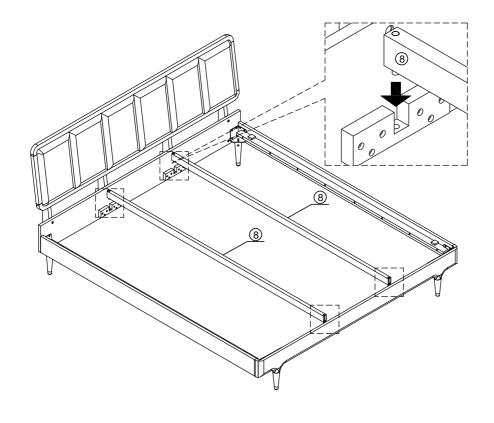

| HARDWARE LIST      |             |                     |        |  |  |
|--------------------|-------------|---------------------|--------|--|--|
| NO.                | DESCRIPTION |                     |        |  |  |
| Α                  |             | ALLEN KEY M4        | 1 pc   |  |  |
| В                  |             | ALLEN KEY M5        | 1 pc   |  |  |
| SIDE RAIL HARDWARE |             |                     |        |  |  |
| С                  |             | DOWEL M8×30         | 8 pcs  |  |  |
| BRACKET HARDWARE   |             |                     |        |  |  |
| D                  | 0           | JCBC SCREW M6×20    | 32 pcs |  |  |
|                    | 0           | SPRING WASHER M6    | 32 pcs |  |  |
|                    | 0           | FLAT WASHER M6×17×2 | 32 pcs |  |  |
| HEADBOARD HARDWARE |             |                     |        |  |  |
| E                  | 0           | JCBB SCREW M8×35    | 20 pcs |  |  |
|                    |             | SPRING WASHER M8    | 20 pcs |  |  |
|                    | 0           | FLAT WASHER M8×16×2 | 20 pcs |  |  |
| WOOD SLAT HARDWARE |             |                     |        |  |  |
| F                  | ACCOUNT.    | THW CBS M4×30       | 30 pcs |  |  |

| PARTS LIST |             |                          |       |  |  |
|------------|-------------|--------------------------|-------|--|--|
| NO.        | DESCRIPTION | QTY.                     |       |  |  |
| 1          |             | HEADBOARD                | 1 pc  |  |  |
| 2          |             | HEADBOARD -<br>BTM PANEL | 1 pc  |  |  |
| 3          |             | FOOTBOARD                | 1 pc  |  |  |
| 4          |             | SIDE RAIL                | 2 pcs |  |  |
| 5          |             | HEADBOARD<br>SUPPORT     | 4 pcs |  |  |
| 6          |             | HEADBOARD<br>LEG         | 2 pcs |  |  |
| 7          |             | BRACKET                  | 2 pcs |  |  |
| 8          |             | CENTER BAR               | 2 pcs |  |  |
| 9          |             | WOOD SLAT                | 1 pc  |  |  |