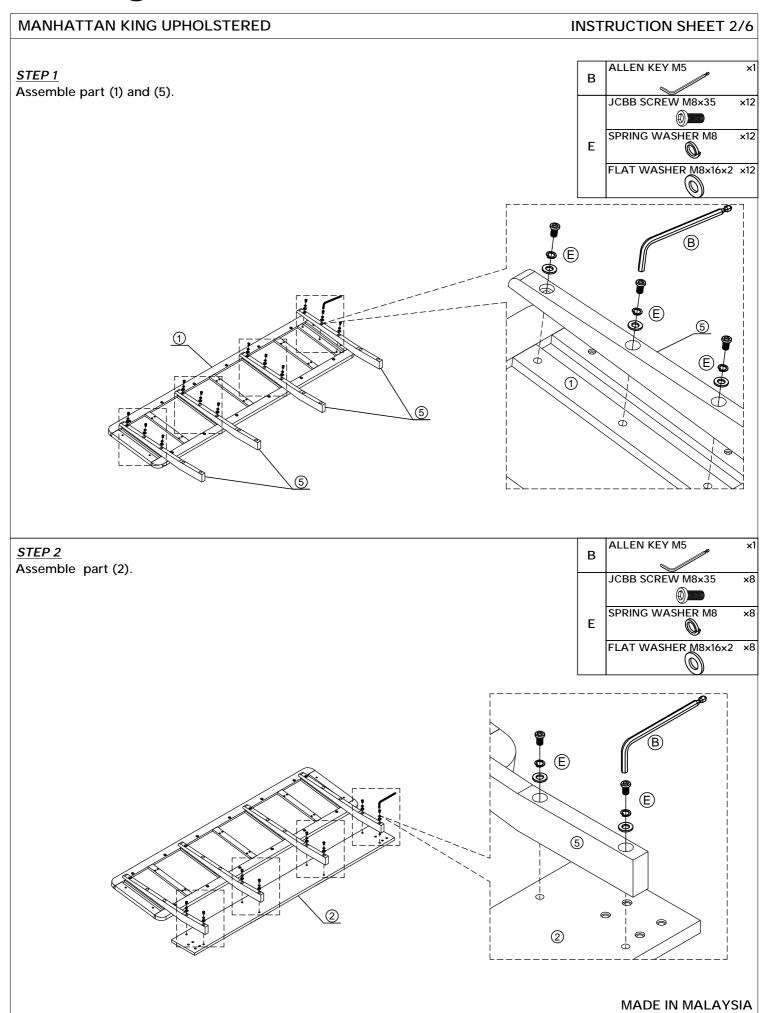

| HARDWARE LIST      |             |                     |        |  |  |
|--------------------|-------------|---------------------|--------|--|--|
| NO.                | DESCRIPTION |                     |        |  |  |
| Α                  |             | ALLEN KEY M4        | 1 pc   |  |  |
| В                  |             | ALLEN KEY M5        | 1 pc   |  |  |
| SIDE RAIL HARDWARE |             |                     |        |  |  |
| С                  |             | DOWEL M8×30         | 8 pcs  |  |  |
| BRACKET HARDWARE   |             |                     |        |  |  |
| D                  | 0           | JCBC SCREW M6×20    | 32 pcs |  |  |
|                    | 0           | SPRING WASHER M6    | 32 pcs |  |  |
|                    | 0           | FLAT WASHER M6×17×2 | 32 pcs |  |  |
| HEADBOARD HARDWARE |             |                     |        |  |  |
| E                  | 0           | JCBB SCREW M8×35    | 20 pcs |  |  |
|                    |             | SPRING WASHER M8    | 20 pcs |  |  |
|                    | 0           | FLAT WASHER M8×16×2 | 20 pcs |  |  |
| WOOD SLAT HARDWARE |             |                     |        |  |  |
| F                  | ACCOUNT.    | THW CBS M4×30       | 30 pcs |  |  |