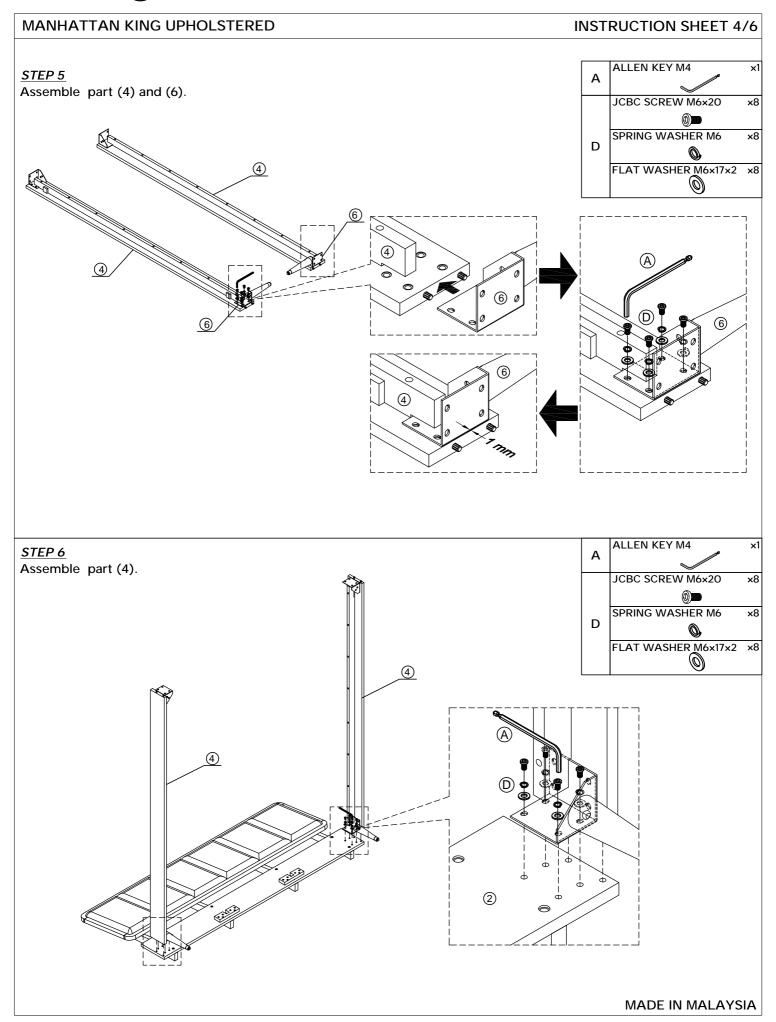

| HARDWARE LIST      |             |                     |        |  |  |
|--------------------|-------------|---------------------|--------|--|--|
| NO.                | DESCRIPTION |                     |        |  |  |
| Α                  |             | ALLEN KEY M4        | 1 pc   |  |  |
| В                  |             | ALLEN KEY M5        | 1 pc   |  |  |
| SIDE RAIL HARDWARE |             |                     |        |  |  |
| С                  |             | DOWEL M8×30         | 8 pcs  |  |  |
| BRACKET HARDWARE   |             |                     |        |  |  |
| D                  | 0           | JCBC SCREW M6×20    | 32 pcs |  |  |
|                    | 0           | SPRING WASHER M6    | 32 pcs |  |  |
|                    | 0           | FLAT WASHER M6×17×2 | 32 pcs |  |  |
| HEADBOARD HARDWARE |             |                     |        |  |  |
| E                  | 0           | JCBB SCREW M8×35    | 20 pcs |  |  |
|                    |             | SPRING WASHER M8    | 20 pcs |  |  |
|                    | 0           | FLAT WASHER M8×16×2 | 20 pcs |  |  |
| WOOD SLAT HARDWARE |             |                     |        |  |  |
| F                  | ACCOUNT.    | THW CBS M4×30       | 30 pcs |  |  |

| PARTS LIST |             |                          |       |  |  |
|------------|-------------|--------------------------|-------|--|--|
| NO.        | DESCRIPTION | QTY.                     |       |  |  |
| 1          |             | HEADBOARD                | 1 pc  |  |  |
| 2          |             | HEADBOARD -<br>BTM PANEL | 1 pc  |  |  |
| 3          |             | FOOTBOARD                | 1 pc  |  |  |
| 4          |             | SIDE RAIL                | 2 pcs |  |  |
| 5          |             | HEADBOARD<br>SUPPORT     | 4 pcs |  |  |
| 6          |             | HEADBOARD<br>LEG         | 2 pcs |  |  |
| 7          |             | BRACKET                  | 2 pcs |  |  |
| 8          |             | CENTER BAR               | 2 pcs |  |  |
| 9          |             | WOOD SLAT                | 1 pc  |  |  |