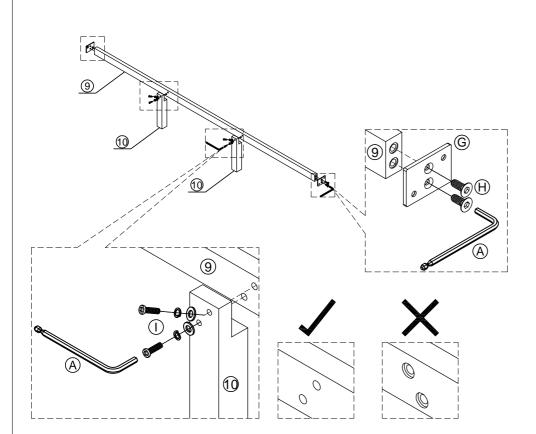

| HARDWARE LIST       |             |                          |        |  |
|---------------------|-------------|--------------------------|--------|--|
| NO.                 | DESCRIPTION |                          | QTY    |  |
| CENTER BAR HARDWARE |             |                          |        |  |
| G                   | 6:0         | CENTER BAR BRACKET       | 2 pcs  |  |
| Н                   | 0           | CSK ALLEN SCREW<br>M6×16 | 8 pcs  |  |
| I                   | 0           | JCBC SCREW M6×40         | 4 pcs  |  |
|                     | 0           | SPRING WASHER M6         | 4 pcs  |  |
|                     | 0           | FLAT WASHER M6×17×2      | 4 pcs  |  |
| J                   |             | JCBB SCREW M8×35         | 18 pcs |  |
|                     | <b>(</b>    | SPRING WASHER M8         | 18 pcs |  |
|                     | 0           | FLAT WASHER M8×16×2      | 18 pcs |  |
| WOOD SLAT HARDWARE  |             |                          |        |  |
| К                   | 4000        | THW CBS M4×30            | 45 pcs |  |