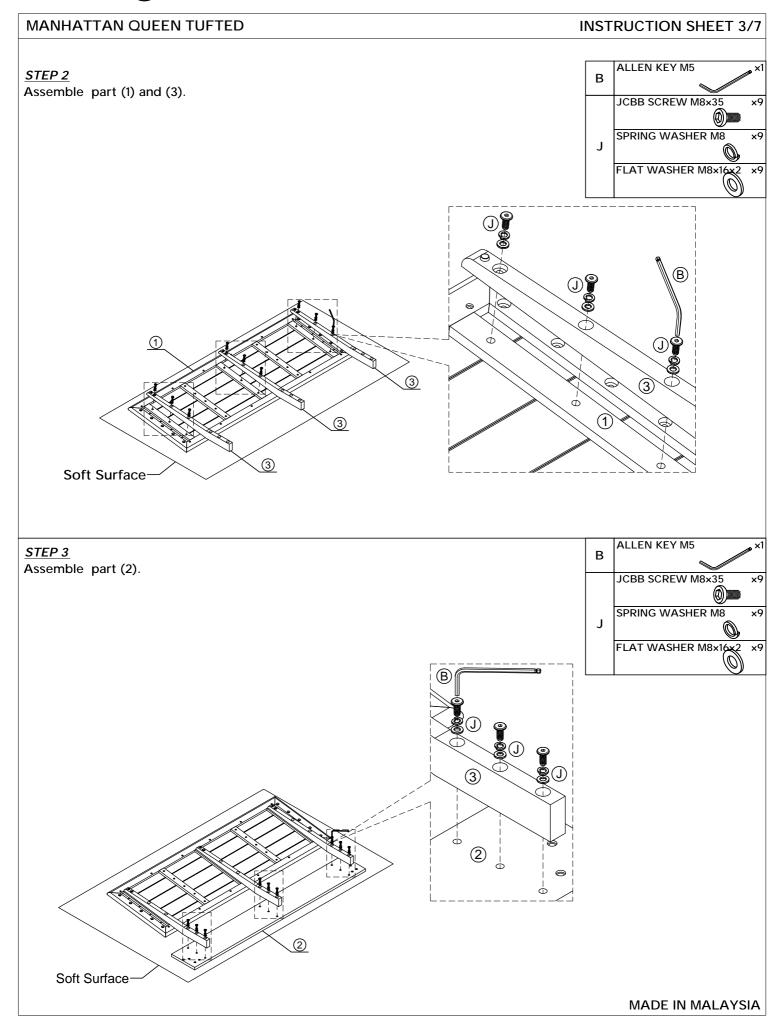

#### **INSTRUCTION SHEET 2/7**

| HARDWARE LIST                    |             |                     |        |  |
|----------------------------------|-------------|---------------------|--------|--|
| NO.                              | DESCRIPTION |                     | QTY    |  |
| Α                                |             | ALLEN KEY M4        | 1 pc   |  |
| В                                |             | ALLEN KEY M5        | 1 pc   |  |
| SIDE RAIL HARDWARE               |             |                     |        |  |
| С                                |             | DOWEL M8×30         | 8 pcs  |  |
| HEADBOARD LEG & BRACKET HARDWARE |             |                     |        |  |
|                                  | <b>9</b>    | JCBC SCREW M6×20    | 24 pcs |  |
| D                                | 0           | SPRING WASHER M6    | 24 pcs |  |
|                                  | 0           | FLAT WASHER M6×17×2 | 24 pcs |  |
| HEADBOARD BTM PANEL HARDWARE     |             |                     |        |  |
| E                                | 0           | JCBC SCREW M6×75    | 2 pcs  |  |
|                                  | 0           | SPRING WASHER M6    | 2 pcs  |  |
|                                  | 0           | FLAT WASHER M6×17×2 | 2 pcs  |  |
| F                                | 80          | BARREL NUT M6×12×15 | 2 pcs  |  |

| HARDWARE LIST       |             |                          |        |  |
|---------------------|-------------|--------------------------|--------|--|
| NO.                 | DESCRIPTION |                          | QTY    |  |
| CENTER BAR HARDWARE |             |                          |        |  |
| G                   | 6:0         | CENTER BAR BRACKET       | 2 pcs  |  |
| Н                   | 0           | CSK ALLEN SCREW<br>M6×16 | 8 pcs  |  |
| I                   | 0           | JCBC SCREW M6×40         | 4 pcs  |  |
|                     | 0           | SPRING WASHER M6         | 4 pcs  |  |
|                     | 0           | FLAT WASHER M6×17×2      | 4 pcs  |  |
| J                   |             | JCBB SCREW M8×35         | 18 pcs |  |
|                     | <b>(</b>    | SPRING WASHER M8         | 18 pcs |  |
|                     | 0           | FLAT WASHER M8×16×2      | 18 pcs |  |
| WOOD SLAT HARDWARE  |             |                          |        |  |
| К                   | 4000        | THW CBS M4×30            | 45 pcs |  |