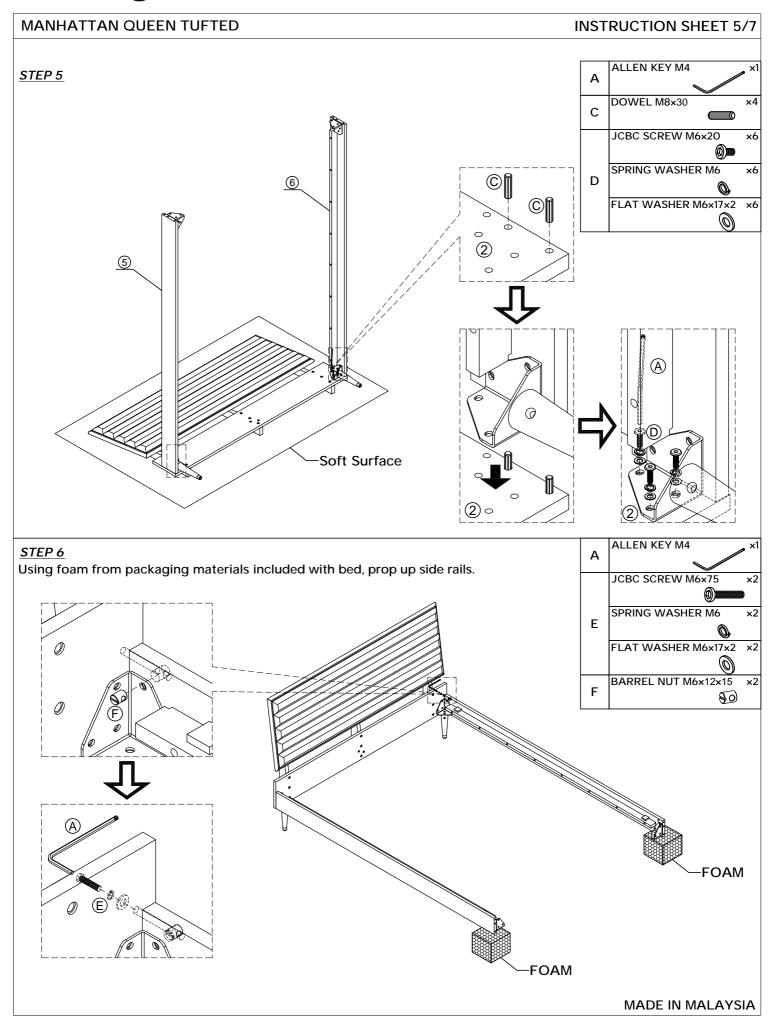

#### **INSTRUCTION SHEET 2/7**

| HARDWARE LIST                    |             |                     |        |  |
|----------------------------------|-------------|---------------------|--------|--|
| NO.                              | DESCRIPTION |                     | QTY    |  |
| Α                                |             | ALLEN KEY M4        | 1 pc   |  |
| В                                |             | ALLEN KEY M5        | 1 pc   |  |
| SIDE RAIL HARDWARE               |             |                     |        |  |
| С                                |             | DOWEL M8×30         | 8 pcs  |  |
| HEADBOARD LEG & BRACKET HARDWARE |             |                     |        |  |
|                                  | <b>9</b>    | JCBC SCREW M6×20    | 24 pcs |  |
| D                                | 0           | SPRING WASHER M6    | 24 pcs |  |
|                                  | 0           | FLAT WASHER M6×17×2 | 24 pcs |  |
| HEADBOARD BTM PANEL HARDWARE     |             |                     |        |  |
| E                                | 0           | JCBC SCREW M6×75    | 2 pcs  |  |
|                                  | 0           | SPRING WASHER M6    | 2 pcs  |  |
|                                  | 0           | FLAT WASHER M6×17×2 | 2 pcs  |  |
| F                                | 80          | BARREL NUT M6×12×15 | 2 pcs  |  |

| HARDWARE LIST       |             |                          |        |  |
|---------------------|-------------|--------------------------|--------|--|
| NO.                 | DESCRIPTION |                          | QTY    |  |
| CENTER BAR HARDWARE |             |                          |        |  |
| G                   | 6:0         | CENTER BAR BRACKET       | 2 pcs  |  |
| Н                   | 0           | CSK ALLEN SCREW<br>M6×16 | 8 pcs  |  |
| I                   | 0           | JCBC SCREW M6×40         | 4 pcs  |  |
|                     | 0           | SPRING WASHER M6         | 4 pcs  |  |
|                     | 0           | FLAT WASHER M6×17×2      | 4 pcs  |  |
| J                   |             | JCBB SCREW M8×35         | 18 pcs |  |
|                     | <b>(</b>    | SPRING WASHER M8         | 18 pcs |  |
|                     | 0           | FLAT WASHER M8×16×2      | 18 pcs |  |
| WOOD SLAT HARDWARE  |             |                          |        |  |
| К                   | 4000        | THW CBS M4×30            | 45 pcs |  |