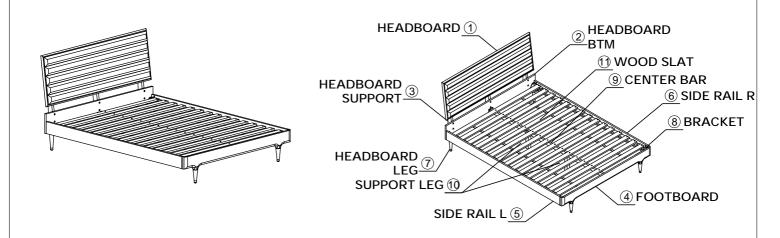

| PARTS LIST |             |                      |       |  |
|------------|-------------|----------------------|-------|--|
| NO.        | DESCRIPTION |                      | QTY.  |  |
| 1          |             | HEADBOARD            | 1 pc  |  |
| 2          |             | HEADBOARD<br>BTM     | 1 pc  |  |
| 3          |             | HEADBOARD<br>SUPPORT | 3 pcs |  |
| 4          |             | FOOTBOARD            | 1 pc  |  |
| 5          |             | SIDE RAIL L          | 1 pc  |  |
| 6          |             | SIDE RAIL R          | 1 pc  |  |

| PARTS LIST |             |                  |       |  |
|------------|-------------|------------------|-------|--|
| NO.        | DESCRIPTION |                  | QTY.  |  |
| 7          |             | HEADBOARD<br>LEG | 2 pcs |  |
| 8          |             | BRACKET          | 2 pcs |  |
| 9          |             | CENTER BAR       | 1 pc  |  |
| 10         |             | SUPPORT LEG      | 2 pcs |  |
| 11         |             | WOOD SLAT        | 1 pc  |  |