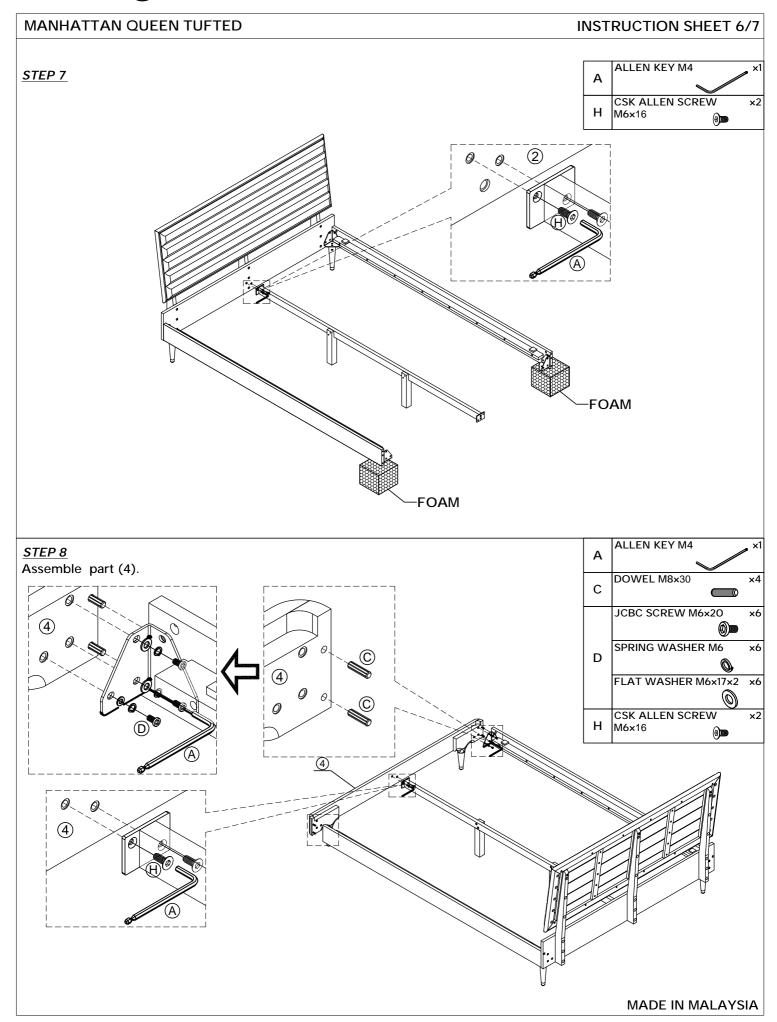

#### **INSTRUCTION SHEET 2/7**

| HARDWARE LIST                    |             |                     |        |  |
|----------------------------------|-------------|---------------------|--------|--|
| NO.                              | DESCRIPTION |                     | QTY    |  |
| Α                                |             | ALLEN KEY M4        | 1 pc   |  |
| В                                |             | ALLEN KEY M5        | 1 pc   |  |
| SIDE RAIL HARDWARE               |             |                     |        |  |
| С                                |             | DOWEL M8×30         | 8 pcs  |  |
| HEADBOARD LEG & BRACKET HARDWARE |             |                     |        |  |
|                                  | <b>9</b>    | JCBC SCREW M6×20    | 24 pcs |  |
| D                                | 0           | SPRING WASHER M6    | 24 pcs |  |
|                                  | 0           | FLAT WASHER M6×17×2 | 24 pcs |  |
| HEADBOARD BTM PANEL HARDWARE     |             |                     |        |  |
| E                                | 0           | JCBC SCREW M6×75    | 2 pcs  |  |
|                                  | 0           | SPRING WASHER M6    | 2 pcs  |  |
|                                  | 0           | FLAT WASHER M6×17×2 | 2 pcs  |  |
| F                                | 80          | BARREL NUT M6×12×15 | 2 pcs  |  |

| HARDWARE LIST       |             |                          |        |  |
|---------------------|-------------|--------------------------|--------|--|
| NO.                 | DESCRIPTION |                          | QTY    |  |
| CENTER BAR HARDWARE |             |                          |        |  |
| G                   | 6:0         | CENTER BAR BRACKET       | 2 pcs  |  |
| Н                   | 0           | CSK ALLEN SCREW<br>M6×16 | 8 pcs  |  |
| I                   | 0           | JCBC SCREW M6×40         | 4 pcs  |  |
|                     | 0           | SPRING WASHER M6         | 4 pcs  |  |
|                     | 0           | FLAT WASHER M6×17×2      | 4 pcs  |  |
| J                   |             | JCBB SCREW M8×35         | 18 pcs |  |
|                     | <b>(</b>    | SPRING WASHER M8         | 18 pcs |  |
|                     | 0           | FLAT WASHER M8×16×2      | 18 pcs |  |
| WOOD SLAT HARDWARE  |             |                          |        |  |
| К                   | 4000        | THW CBS M4×30            | 45 pcs |  |