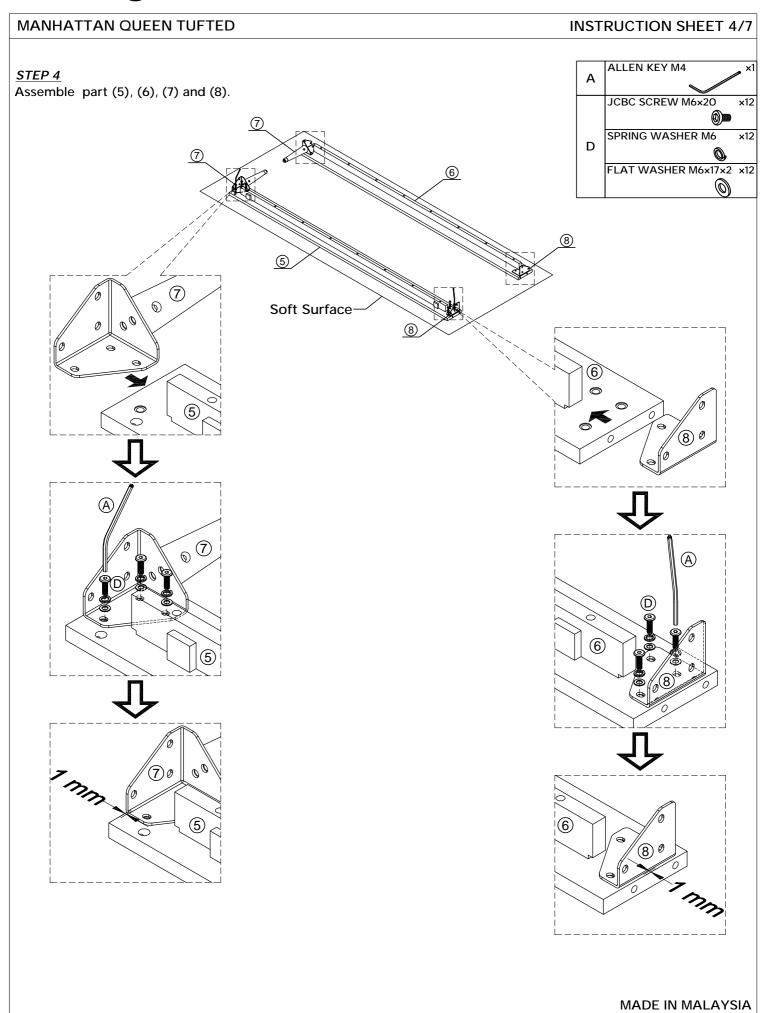

#### **INSTRUCTION SHEET 2/7**

| HARDWARE LIST                    |             |                     |        |  |
|----------------------------------|-------------|---------------------|--------|--|
| NO.                              | DESCRIPTION |                     | QTY    |  |
| Α                                |             | ALLEN KEY M4        | 1 pc   |  |
| В                                |             | ALLEN KEY M5        | 1 pc   |  |
| SIDE RAIL HARDWARE               |             |                     |        |  |
| С                                |             | DOWEL M8×30         | 8 pcs  |  |
| HEADBOARD LEG & BRACKET HARDWARE |             |                     |        |  |
|                                  | <b>9</b>    | JCBC SCREW M6×20    | 24 pcs |  |
| D                                | 0           | SPRING WASHER M6    | 24 pcs |  |
|                                  | 0           | FLAT WASHER M6×17×2 | 24 pcs |  |
| HEADBOARD BTM PANEL HARDWARE     |             |                     |        |  |
| E                                | 0           | JCBC SCREW M6×75    | 2 pcs  |  |
|                                  | 0           | SPRING WASHER M6    | 2 pcs  |  |
|                                  | 0           | FLAT WASHER M6×17×2 | 2 pcs  |  |
| F                                | 80          | BARREL NUT M6×12×15 | 2 pcs  |  |

| HARDWARE LIST       |             |                          |        |  |
|---------------------|-------------|--------------------------|--------|--|
| NO.                 | DESCRIPTION |                          | QTY    |  |
| CENTER BAR HARDWARE |             |                          |        |  |
| G                   | 6:0         | CENTER BAR BRACKET       | 2 pcs  |  |
| Н                   | 0           | CSK ALLEN SCREW<br>M6×16 | 8 pcs  |  |
| I                   | 0           | JCBC SCREW M6×40         | 4 pcs  |  |
|                     | 0           | SPRING WASHER M6         | 4 pcs  |  |
|                     | 0           | FLAT WASHER M6×17×2      | 4 pcs  |  |
| J                   |             | JCBB SCREW M8×35         | 18 pcs |  |
|                     | <b>(</b>    | SPRING WASHER M8         | 18 pcs |  |
|                     | 0           | FLAT WASHER M8×16×2      | 18 pcs |  |
| WOOD SLAT HARDWARE  |             |                          |        |  |
| К                   | 4000        | THW CBS M4×30            | 45 pcs |  |