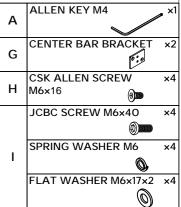

#### **INSTRUCTION SHEET 2/7**

| HARDWARE LIST                    |             |                     |        |  |
|----------------------------------|-------------|---------------------|--------|--|
| NO.                              | DESCRIPTION |                     | QTY    |  |
| Α                                |             | ALLEN KEY M4        | 1 pc   |  |
| В                                |             | ALLEN KEY M5        | 1 pc   |  |
| SIDE RAIL HARDWARE               |             |                     |        |  |
| С                                |             | DOWEL M8×30         | 8 pcs  |  |
| HEADBOARD LEG & BRACKET HARDWARE |             |                     |        |  |
|                                  | <b>9</b>    | JCBC SCREW M6×20    | 24 pcs |  |
| D                                | 0           | SPRING WASHER M6    | 24 pcs |  |
|                                  | 0           | FLAT WASHER M6×17×2 | 24 pcs |  |
| HEADBOARD BTM PANEL HARDWARE     |             |                     |        |  |
| E                                | 0           | JCBC SCREW M6×75    | 2 pcs  |  |
|                                  | 0           | SPRING WASHER M6    | 2 pcs  |  |
|                                  | 0           | FLAT WASHER M6×17×2 | 2 pcs  |  |
| F                                | 80          | BARREL NUT M6×12×15 | 2 pcs  |  |

| HARDWARE LIST       |             |                          |        |  |
|---------------------|-------------|--------------------------|--------|--|
| NO.                 | DESCRIPTION |                          | QTY    |  |
| CENTER BAR HARDWARE |             |                          |        |  |
| G                   | 6:0         | CENTER BAR BRACKET       | 2 pcs  |  |
| Н                   | 0           | CSK ALLEN SCREW<br>M6×16 | 8 pcs  |  |
| I                   | 0           | JCBC SCREW M6×40         | 4 pcs  |  |
|                     | 0           | SPRING WASHER M6         | 4 pcs  |  |
|                     | 0           | FLAT WASHER M6×17×2      | 4 pcs  |  |
| J                   |             | JCBB SCREW M8×35         | 18 pcs |  |
|                     | <b>(</b>    | SPRING WASHER M8         | 18 pcs |  |
|                     | 0           | FLAT WASHER M8×16×2      | 18 pcs |  |
| WOOD SLAT HARDWARE  |             |                          |        |  |
| К                   | 4000        | THW CBS M4×30            | 45 pcs |  |