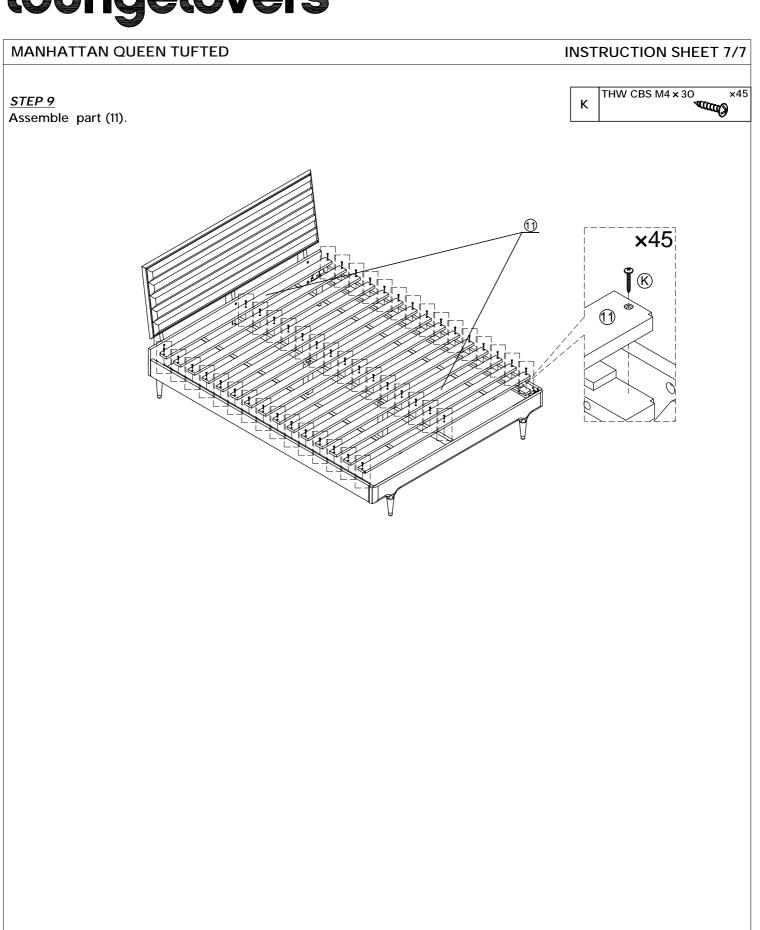

| PARTS LIST |             |                  |       |  |
|------------|-------------|------------------|-------|--|
| NO.        | DESCRIPTION |                  | QTY.  |  |
| 7          |             | HEADBOARD<br>LEG | 2 pcs |  |
| 8          |             | BRACKET          | 2 pcs |  |
| 9          |             | CENTER BAR       | 1 pc  |  |
| 10         |             | SUPPORT LEG      | 2 pcs |  |
| 11         |             | WOOD SLAT        | 1 pc  |  |

| HARDWARE LIST       |             |                          |        |  |
|---------------------|-------------|--------------------------|--------|--|
| NO.                 | DESCRIPTION |                          | QTY    |  |
| CENTER BAR HARDWARE |             |                          |        |  |
| G                   | 6:0         | CENTER BAR BRACKET       | 2 pcs  |  |
| Н                   | 0           | CSK ALLEN SCREW<br>M6×16 | 8 pcs  |  |
| I                   | 0           | JCBC SCREW M6×40         | 4 pcs  |  |
|                     | 0           | SPRING WASHER M6         | 4 pcs  |  |
|                     | 0           | FLAT WASHER M6×17×2      | 4 pcs  |  |
| J                   |             | JCBB SCREW M8×35         | 18 pcs |  |
|                     | <b>(</b>    | SPRING WASHER M8         | 18 pcs |  |
|                     | 0           | FLAT WASHER M8×16×2      | 18 pcs |  |
| WOOD SLAT HARDWARE  |             |                          |        |  |
| К                   | 4000        | THW CBS M4×30            | 45 pcs |  |