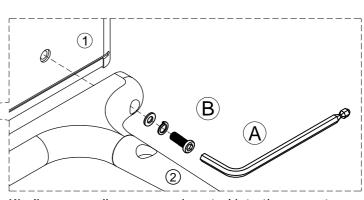

| HARDWARE LIST |             |                   |       |  |  |
|---------------|-------------|-------------------|-------|--|--|
| NO.           | DESCRIPTION |                   | QTY.  |  |  |
| Α             |             | ALLEN KEY M4      | 1 pc  |  |  |
| LEG HARDWARE  |             |                   |       |  |  |
| В             | 0           | JCBC SCREW M6×40  | 6 pcs |  |  |
|               | 0           | SPRING WASHER M6  | 6 pcs |  |  |
|               | 0           | FLAT WASHER M6×13 | 6 pcs |  |  |

### STEP 1

Assemble part (1) and (2).

Kindly ensure all screws are inserted into the correct position before tightening.