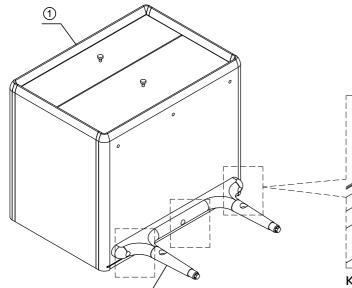

### STEP 1

Assemble part (1) and (2).

Kindly ensure all screws are inserted into the correct position before tightening.