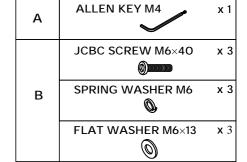

| HARDWARE LIST |             |                   |       |  |  |
|---------------|-------------|-------------------|-------|--|--|
| NO.           | DESCRIPTION |                   | QTY.  |  |  |
| Α             |             | ALLEN KEY M4      | 1 pc  |  |  |
| LEG HARDWARE  |             |                   |       |  |  |
| В             | 0           | JCBC SCREW M6×40  | 6 pcs |  |  |
|               | 0           | SPRING WASHER M6  | 6 pcs |  |  |
|               | 0           | FLAT WASHER M6×13 | 6 pcs |  |  |