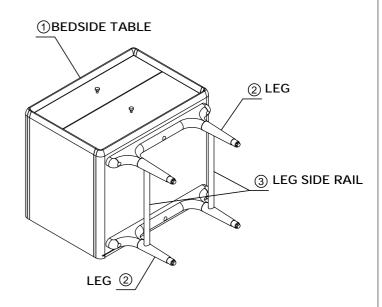

| PARTS LIST |             |                  |       |  |
|------------|-------------|------------------|-------|--|
| NO.        | DESCRIPTION |                  | QTY   |  |
| 1          |             | BEDSIDE<br>TABLE | 1 pc  |  |
| 2          |             | LEG              | 2 pcs |  |
| 3          |             | LEG SIDE<br>RAIL | 2 pcs |  |