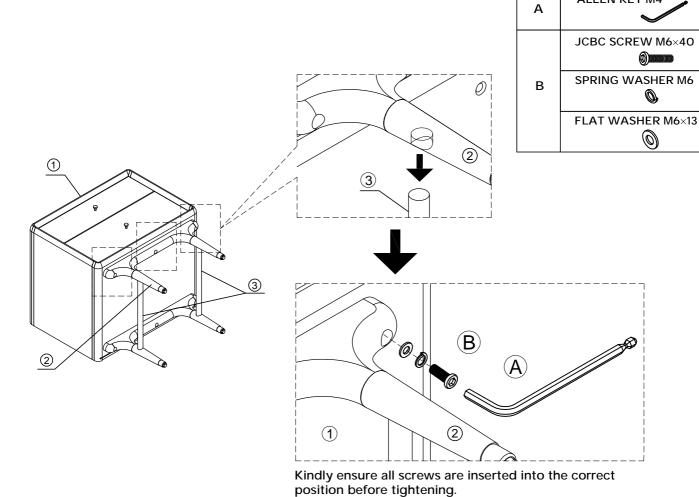

### STEP 1

Assemble part (1) and (2).

Kindly ensure all screws are inserted into the correct position before tightening.

### STEP 2

Assemble part (3).