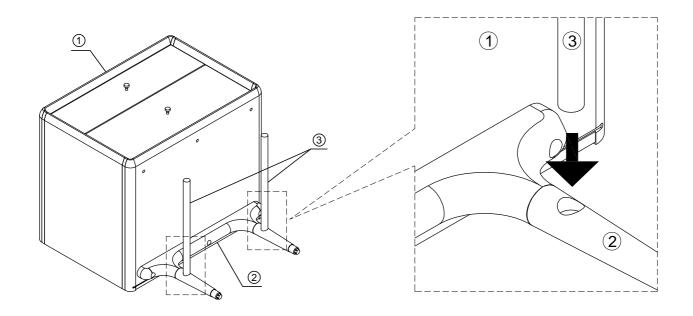

В             | 0           | JCBC SCREW M6×40  | 6 pcs |  |  |
|               | 0           | SPRING WASHER M6  | 6 pcs |  |  |
|               | 0           | FLAT WASHER M6×13 | 6 pcs |  |  |

| PARTS LIST |             |                  |       |  |
|------------|-------------|------------------|-------|--|
| NO.        | DESCRIPTION |                  | QTY   |  |
| 1          |             | BEDSIDE<br>TABLE | 1 pc  |  |
| 2          |             | LEG              | 2 pcs |  |
| 3          |             | LEG SIDE<br>RAIL | 2 pcs |  |



### loungelovers

# **MANHATTAN BEDSIDE 2 DRAWER**

### **INSTRUCTION SHEET 2/3**

### STEP 1

Assemble part (1) and (2).







Kindly ensure all screws are inserted into the correct position before tightening.

### STEP 2

Assemble part (3).



### loungelovers

## MANHATTAN BEDSIDE TABLE

STEP 3

Assemble part (2).



**INSTRUCTION SHEET 3/3** 

x 1

х 3

х 3

х 3

**ALLEN KEY M4**