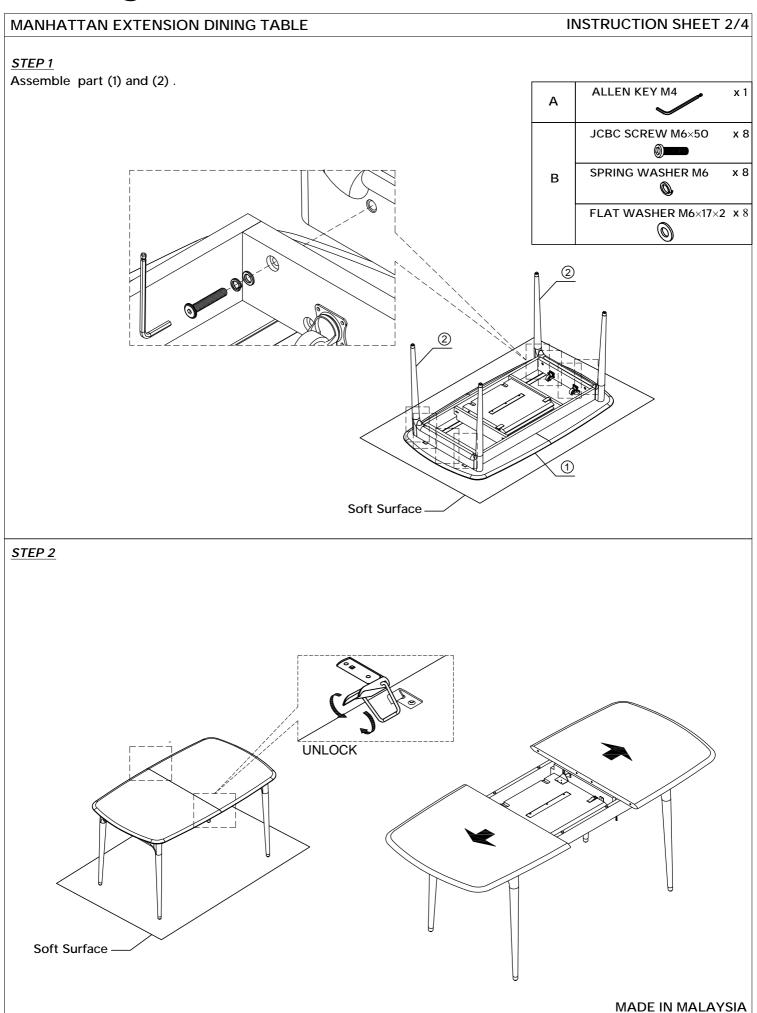

| HARDWARE LIST |             |                     |       | PARTS LIST |             |       |     |
|---------------|-------------|---------------------|-------|------------|-------------|-------|-----|
| NO.           | DESCRIPTION |                     | QTY.  | NO.        | DESCRIPTION |       | QTY |
| А             |             | ALLEN KEY M4        | 1 pc  |            |             |       |     |
| LEG HARDWARE  |             |                     |       | 1          | TABLE TOP   | 1 pc  |     |
|               |             | JCBC SCREW M6×50    | 8 pcs |            |             |       |     |
| В             | Ø           | SPRING WASHER M6    | 8 pcs | 2          | LEG         |       |     |
|               | 0           | FLAT WASHER M6×17×2 | 8 pcs |            |             | 2 pcs |     |
|               |             |                     |       |            |             |       |     |