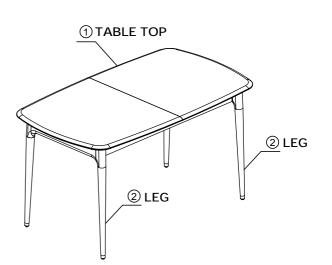

| HARDWARE LIST |             |                     |       | PARTS LIST |             |       |     |
|---------------|-------------|---------------------|-------|------------|-------------|-------|-----|
| NO.           | DESCRIPTION |                     | QTY.  | NO.        | DESCRIPTION |       | QTY |
| А             |             | ALLEN KEY M4        | 1 pc  |            |             |       |     |
| LEG HARDWARE  |             |                     |       | 1          | TABLE TOP   | 1 pc  |     |
|               |             | JCBC SCREW M6×50    | 8 pcs |            |             |       |     |
| В             | Ø           | SPRING WASHER M6    | 8 pcs | 2          | LEG         |       |     |
|               | 0           | FLAT WASHER M6×17×2 | 8 pcs |            |             | 2 pcs |     |
|               |             |                     |       |            |             |       |     |