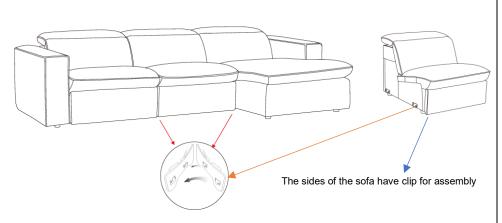

#### STEP 2:

Gently flip over sofas. it is important that you do Not roll the sofa onto the legs as this will weaken the structure.

Please read these instructions carefully and follow each step to ensure you assemble your sofa correctly. This will help avoid any damage to your new item or to your personal property.