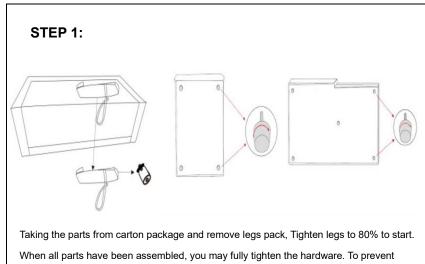

#### CAUTION:

Do not attempt to assemble or lift this product with only one person. Please use two people for your safety.

Taking the parts from carton package and remove legs pack, Tighten legs to 80% to start When all parts have been assembled, you may fully tighten the hardware. To prevent damage to screw threads, do not use a power tool and do not over-tighten bolts. use a power tool and do not over-tighten bolts.