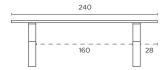

#### **Dining Table**

160L x 100W x 76H cm 200L x 100W x 76H cm 240L x 100W x 76H cm 300L x 100W x 76H cm