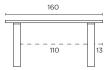

#### **Dining Table**

160L x 100W x 76H cm 200L x 100W x 76H cm 240L x 100W x 76H cm 300L x 100W x 76H cm