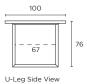

### Construction

Table Tops European White Oak Veneer with MDF Core

 $\textbf{Legs} \; \mathsf{Solid} \; \mathsf{European} \; \mathsf{White} \; \mathsf{Oak}$ 

#### **Dining Table**

160L x 100W x 76H cm 200L x 100W x 76H cm 240L x 100W x 76H cm 300L x 100W x 76H cm