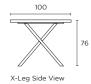

### Construction

Table Tops European White Oak Veneer with MDF Core

 $\textbf{Legs} \; \mathsf{Solid} \; \mathsf{European} \; \mathsf{White} \; \mathsf{Oak}$ 

#### **Dining Table**

160L x 100W x 76H cm 200L x 100W x 76H cm 240L x 100W x 76H cm 300L x 100W x 76H cm