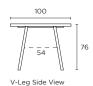

### Construction

Table Tops European White Oak Veneer with MDF Core

 $\textbf{Legs} \; \mathsf{Solid} \; \mathsf{European} \; \mathsf{White} \; \mathsf{Oak}$ 

#### **Dining Table**

160L x 100W x 76H cm 200L x 100W x 76H cm 240L x 100W x 76H cm 300L x 100W x 76H cm