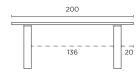

#### **Dining Table**

160L x 100W x 76H cm 200L x 100W x 76H cm 240L x 100W x 76H cm 300L x 100W x 76H cm