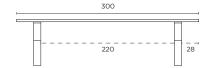

#### **Dining Table**

160L x 100W x 76H cm 200L x 100W x 76H cm 240L x 100W x 76H cm 300L x 100W x 76H cm