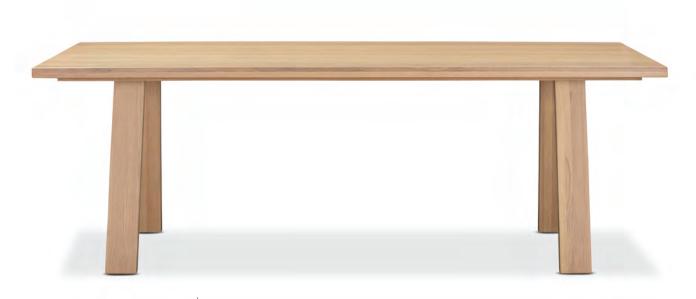

## COVE

The Cove range embodies sophisticated design featuring European white oak veneer, complemented with a lustrous lacquer finish that accentuates the wood's intricate patterns. Supported by a range of solid white oak leg sets in different styles, Cove promises enduring stability for years of dining to come. Create your perfect home with the Cove collection.

#### **Dining Table**

160L x 100W x 76H cm 200L x 100W x 76H cm 240L x 100W x 76H cm 300L x 100W x 76H cm