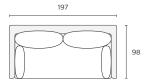

## loungelovers

# **FELIX**

Transform your living space with the Felix Sofa Bed range. Felix features a modern urban aesthetic while offering supportive comfort and a queen-size memory foam mattress for ultimate relaxation.



### Loungability

Medium

### Assembly

Legs to be fitted

#### Warranty

10 Year Frame Warranty

#### Construction & Filling

Frame Plywood

Suspension Webbing & Spring

Seat Foam core with Fibre wrap

Back Cushions 30% Feather & 70% Fibre

Legs PVC

### Made to Order

X

### Cover Sets

### **Fixed Configurations**

Seat height  $45 \mathrm{cm}$  Seat depth  $55 \mathrm{cm}$ 

### 3-Seater Sofa Bed

197W x 98D x 86H cm

STOCKED



### Chaise Sofa Bed 289W x 165D x 86H cm

STOCKED





153W x 170L x 11H cm



Extended 289W x 224L x 86H cm

Mattress

153W x 170L x 11H cm

Storage Chaise (SC) Dimensions



<sup>\*</sup>This range is not modular and is designed to be positioned as shown.