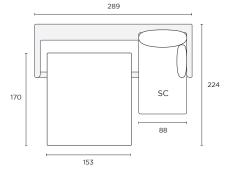

### Chaise Sofa Bed 289W x 165D x 86H cm

STOCKED

153W x 170L x 11H cm

Extended 289W x 224L x 86H cm

Mattress

153W x 170L x 11H cm

Storage Chaise (SC) Dimensions

<sup>\*</sup>This range is not modular and is designed to be positioned as shown.