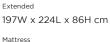

### Chaise Sofa Bed 289W x 165D x 86H cm

STOCKED

153W x 170L x 11H cm

Extended 289W x 224L x 86H cm

Mattress

153W x 170L x 11H cm

Storage Chaise (SC) Dimensions

<sup>\*</sup>This range is not modular and is designed to be positioned as shown.