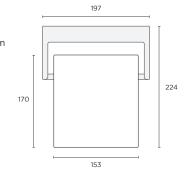

## loungelovers

# **FELIX**

Transform your living space with the Felix Sofa Bed range. Felix features a modern urban aesthetic while offering supportive comfort and a queen-size memory foam mattress for ultimate relaxation.



### Loungability

Medium

### Assembly

Legs to be fitted

#### Warranty

10 Year Frame Warranty

#### Construction & Filling

Frame Plywood

Suspension Webbing & Spring

Seat Foam core with Fibre wrap

Back Cushions 30% Feather & 70% Fibre

Legs PVC

### Made to Order

X

### Cover Sets

### **Fixed Configurations**

Seat height  $45 \mathrm{cm}$  Seat depth  $55 \mathrm{cm}$ 

### 3-Seater Sofa Bed

197W x 98D x 86H cm

STOCKED



### Chaise Sofa Bed 289W x 165D x 86H cm

STOCKED





153W x 170L x 11H cm



Extended 289W x 224L x 86H cm

Mattress

153W x 170L x 11H cm

Storage Chaise (SC) Dimensions



<sup>\*</sup>This range is not modular and is designed to be positioned as shown.