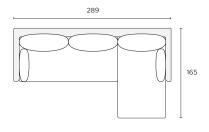

### Chaise Sofa Bed 289W x 165D x 86H cm

STOCKED

153W x 170L x 11H cm

Extended 289W x 224L x 86H cm

Mattress

153W x 170L x 11H cm

Storage Chaise (SC) Dimensions

<sup>\*</sup>This range is not modular and is designed to be positioned as shown.