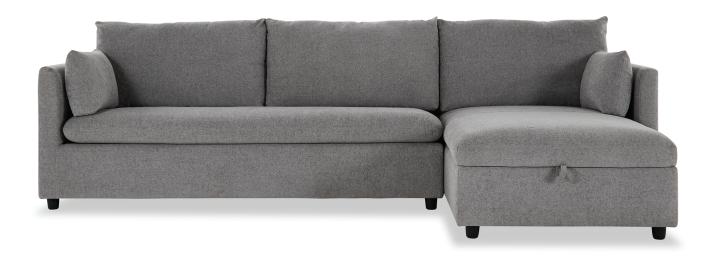

# **FELIX**

Transform your living space with the Felix Sofa Bed range. Felix features a modern urban aesthetic while offering supportive comfort and a queen-size memory foam mattress for ultimate relaxation.

### Chaise Sofa Bed 289W x 165D x 86H cm

STOCKED

153W x 170L x 11H cm

Extended 289W x 224L x 86H cm

Mattress

153W x 170L x 11H cm

Storage Chaise (SC) Dimensions

<sup>\*</sup>This range is not modular and is designed to be positioned as shown.