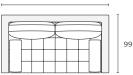

## 3-Seater (3S)

224W x 99D x 86H cm

STOCKED

loungelovers.com.au info@loungelovers.com.au