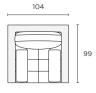

# 184

Chaise (LCH/RCH)

STOCKED

Armchair (AC)

104W x 99D x 86H cm

254W x 170D x 86H cm

STOCKED

254