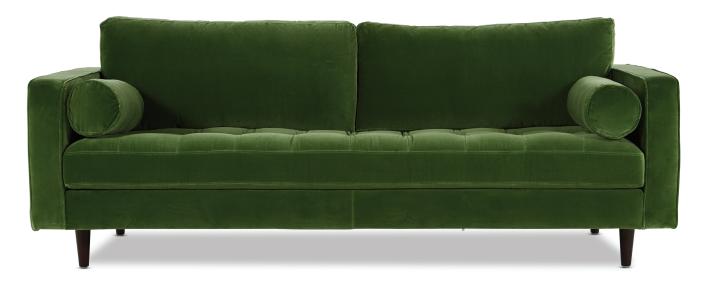

# DRAPER VELVET

The Draper sofa range is inspired by the 70's and echoes retro luxury with its tufted cushions, leather or velvet upholstery, and narrow solid legs. Additionally, Draper features high-resilience cushions topped with feathers as well as two additional arm bolsters for maximum comfort.

# Construction & Filling

Frame Pine & Plywood

Suspension Webbing

Seat Foam Core with Feather Topper & Polyester Wrap

Back Cushions Polyester Fibre & Feather

Legs Solid Wood

| Mad | e to | Order |  |
|-----|------|-------|--|
|     |      |       |  |