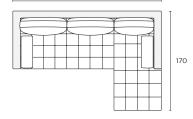

# 184

Chaise (LCH/RCH)

STOCKED

Armchair (AC)

104W x 99D x 86H cm

254W x 170D x 86H cm

STOCKED

254