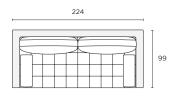

## 3-Seater (3S)

224W x 99D x 86H cm

STOCKED

loungelovers.com.au info@loungelovers.com.au