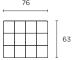

# Ottoman (OT)

76W x 63D x 46H cm

184W x 99D x 86H cm

STOCKED

2-Seater (2S)

STOCKED