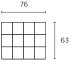

# loungelovers

# DRAPER LEATHER

The Draper sofa range is inspired by the 70's and echoes retro luxury with its tufted cushions, leather upholstery, and narrow solid legs. Additionally, Draper features high-resilience cushions topped with feathers as well as two additional arm bolsters for maximum comfort.



#### Loungability

Soft

### Assembly

Legs to be fitted

#### Warranty

10 Year Frame Warranty

## Construction & Filling

Frame Pine & Plywood

Suspension Webbing

Seat Foam Core with Feather Topper & Polyester Wrap

Back Cushions Polyester Fibre & Feather

Legs Solid Wood

## Made to Order

Cover Sets

Available in Fabric

Fully-Upholstered

#### **Fixed Configurations**

Seat height 47cm Seat depth 59cm

## Ottoman (OT)

76W x 63D x 47H cm

STOCKED



### Armchair (AC)

107W x 100D x 84H cm

STOCKED



## 2-Seater (2S)

185W x 100D x 84H cm

STOCKED



#### 3-Seater (3S)

225W x 100D x 84H cm

STOCKED



loungelovers.com.au