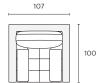

ER LEATHER

The Draper sofa range is inspired by the 70's and echoes retro luxury with its tufted cushions, leather upholstery, and narrow solid legs. Additionally, Draper features high-resilience cushions topped with feathers as well as two additional arm bolsters for maximum comfort.



#### Loungability

Soft

### Assembly

Legs to be fitted

#### Warranty

10 Year Frame Warranty

## Construction & Filling

Frame Pine & Plywood

Suspension Webbing

Seat Foam Core with Feather Topper & Polyester Wrap

Back Cushions Polyester Fibre & Feather

Legs Solid Wood

## Made to Order

Cover Sets

Available in Fabric

Fully-Upholstered

#### **Fixed Configurations**

Seat height 47cm Seat depth 59cm

## Ottoman (OT)

76W x 63D x 47H cm

STOCKED



### Armchair (AC)

107W x 100D x 84H cm

STOCKED



## 2-Seater (2S)

185W x 100D x 84H cm

STOCKED



#### 3-Seater (3S)

225W x 100D x 84H cm

STOCKED



loungelovers.com.au