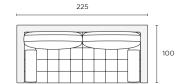

ns, leather upholstery, and narrow solid legs. Additionally, Draper features high-resilience cushions topped with feathers as well as two additional arm bolsters for maximum comfort.



#### Loungability

Soft

### Assembly

Legs to be fitted

#### Warranty

10 Year Frame Warranty

## Construction & Filling

Frame Pine & Plywood

Suspension Webbing

Seat Foam Core with Feather Topper & Polyester Wrap

Back Cushions Polyester Fibre & Feather

Legs Solid Wood

## Made to Order

Cover Sets

Available in Fabric

Fully-Upholstered

#### **Fixed Configurations**

Seat height 47cm Seat depth 59cm

## Ottoman (OT)

76W x 63D x 47H cm

STOCKED



### Armchair (AC)

107W x 100D x 84H cm

STOCKED



## 2-Seater (2S)

185W x 100D x 84H cm

STOCKED



#### 3-Seater (3S)

225W x 100D x 84H cm

STOCKED



loungelovers.com.au