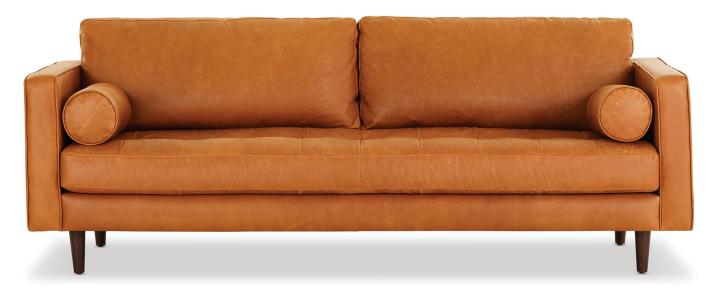

# DRAPER LEATHER

The Draper sofa range is inspired by the 70's and echoes retro luxury with its tufted cushions, leather upholstery, and narrow solid legs. Additionally, Draper features high-resilience cushions topped with feathers as well as two additional arm bolsters for maximum comfort.

## Construction & Filling

Frame Pine & Plywood

Suspension Webbing

Seat Foam Core with Feather Topper & Polyester Wrap

Back Cushions Polyester Fibre & Feather

Legs Solid Wood