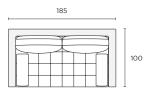

e 70's and echoes retro luxury with its tufted cushions, leather upholstery, and narrow solid legs. Additionally, Draper features high-resilience cushions topped with feathers as well as two additional arm bolsters for maximum comfort.



#### Loungability

Soft

### Assembly

Legs to be fitted

#### Warranty

10 Year Frame Warranty

## Construction & Filling

Frame Pine & Plywood

Suspension Webbing

Seat Foam Core with Feather Topper & Polyester Wrap

Back Cushions Polyester Fibre & Feather

Legs Solid Wood

## Made to Order

Cover Sets

Available in Fabric

Fully-Upholstered

#### **Fixed Configurations**

Seat height 47cm Seat depth 59cm

## Ottoman (OT)

76W x 63D x 47H cm

STOCKED



### Armchair (AC)

107W x 100D x 84H cm

STOCKED



## 2-Seater (2S)

185W x 100D x 84H cm

STOCKED



#### 3-Seater (3S)

225W x 100D x 84H cm

STOCKED



loungelovers.com.au