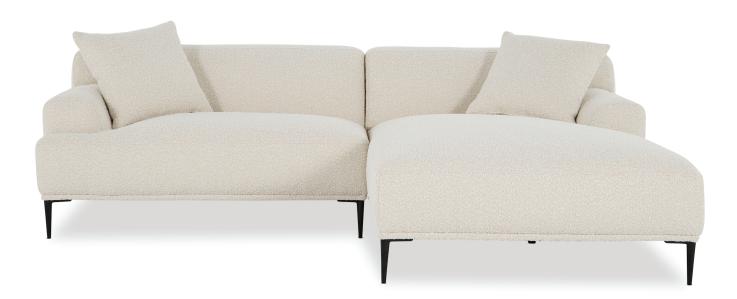

# **JAXSON**

Elevate your aesthetic with the clean and minimal design of the Jaxson sofa range, fusing style and simplicity, making it perfect for apartment living. Crafted from highly resilient materials, the Jaxson provides comfort and ease of maintenance.

## Chaise (LCH/RCH) 240W x 162D x 71H cm

STOCKED