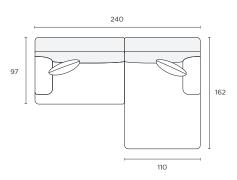

### **Fixed Configurations**

Seat height 40cm Seat depth 59cm

## Chaise (LCH/RCH) 240W x 162D x 71H cm

STOCKED