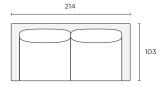

eather fill in both seat and back cushions for an ultra-comfortable lounging experience. The Urban is available in a wide range of fabrics and leathers to suit any home.



## Loungability

Soft

#### Assembly

Legs to be fitted

#### Warranty

10 Year Frame Warranty

## Construction & Filling

Frame Solid Pinewood & Plywood

Suspension Webbing & Spring

Seat Foam Core with 70% Fibre & 30% Feather Wrap

Back Cushions 30% Feather & 70% Fibre

Legs Solid Wood

#### Made to Order

**Cover Sets** 

Available in Leather

Fully-Upholstered  $\checkmark$ 

#### **Fixed Configurations**

Seat height 46cm Seat depth 61cm

#### Ottoman (OT)

78W x 78D x 46H cm

STOCKED



#### 3-Seater (3S)

228W x 97D x 80H cm

STOCKED



## 3-Seater Sofa Bed

214W x 103D x 92H cm Seat height 48cm Seat depth 58cm



#### Chaise (LCH/RCH)

324W x 165D x 80H cm

STOCKED