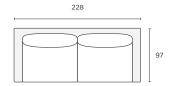

The Urban Sofa range is an elegant, timeless addition to any home, with soft feather fill in both seat and back cushions for an ultra-comfortable lounging experience. The Urban is available in a wide range of fabrics and leathers to suit any home.



## Loungability

Soft

#### Assembly

Legs to be fitted

#### Warranty

10 Year Frame Warranty

## Construction & Filling

Frame Solid Pinewood & Plywood

Suspension Webbing & Spring

Seat Foam Core with 70% Fibre & 30% Feather Wrap

Back Cushions 30% Feather & 70% Fibre

Legs Solid Wood

#### Made to Order

**Cover Sets** 

Available in Leather

Fully-Upholstered  $\checkmark$ 

#### **Fixed Configurations**

Seat height 46cm Seat depth 61cm

#### Ottoman (OT)

78W x 78D x 46H cm

STOCKED



#### 3-Seater (3S)

228W x 97D x 80H cm

STOCKED



## 3-Seater Sofa Bed

214W x 103D x 92H cm Seat height 48cm Seat depth 58cm



#### Chaise (LCH/RCH)

324W x 165D x 80H cm

STOCKED