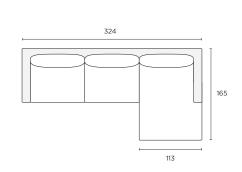

comfortable lounging experience. The Urban is available in a wide range of fabrics and leathers to suit any home.



## Loungability

Soft

#### Assembly

Legs to be fitted

#### Warranty

10 Year Frame Warranty

## Construction & Filling

Frame Solid Pinewood & Plywood

Suspension Webbing & Spring

Seat Foam Core with 70% Fibre & 30% Feather Wrap

Back Cushions 30% Feather & 70% Fibre

Legs Solid Wood

#### Made to Order

**Cover Sets** 

Available in Leather

Fully-Upholstered  $\checkmark$ 

#### **Fixed Configurations**

Seat height 46cm Seat depth 61cm

#### Ottoman (OT)

78W x 78D x 46H cm

STOCKED



#### 3-Seater (3S)

228W x 97D x 80H cm

STOCKED



## 3-Seater Sofa Bed

214W x 103D x 92H cm Seat height 48cm Seat depth 58cm



#### Chaise (LCH/RCH)

324W x 165D x 80H cm

STOCKED