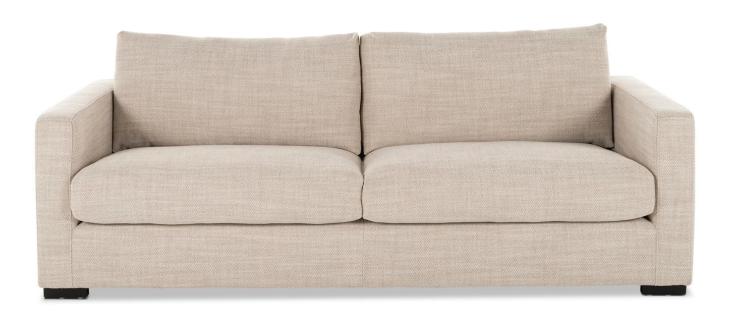

# **URBAN**

The Urban Sofa range is an elegant, timeless addition to any home, with soft feather fill in both seat and back cushions for an ultra-comfortable lounging experience. The Urban is available in a wide range of fabrics and leathers to suit any home.

## Construction & Filling

Frame Solid Pinewood & Plywood

Suspension Webbing & Spring

Seat Foam Core with 70% Fibre & 30% Feather Wrap

Back Cushions 30% Feather & 70% Fibre

Legs Solid Wood