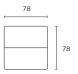

## loungelovers

# **URBAN**

The Urban Sofa range is an elegant, timeless addition to any home, with soft feather fill in both seat and back cushions for an ultra-comfortable lounging experience. The Urban is available in a wide range of fabrics and leathers to suit any home.



## Loungability

Soft

#### Assembly

Legs to be fitted

#### Warranty

10 Year Frame Warranty

## Construction & Filling

Frame Solid Pinewood & Plywood

Suspension Webbing & Spring

Seat Foam Core with 70% Fibre & 30% Feather Wrap

Back Cushions 30% Feather & 70% Fibre

Legs Solid Wood

#### Made to Order

**Cover Sets** 

Available in Leather

Fully-Upholstered  $\checkmark$ 

#### **Fixed Configurations**

Seat height 46cm Seat depth 61cm

#### Ottoman (OT)

78W x 78D x 46H cm

STOCKED



#### 3-Seater (3S)

228W x 97D x 80H cm

STOCKED



## 3-Seater Sofa Bed

214W x 103D x 92H cm Seat height 48cm Seat depth 58cm



#### Chaise (LCH/RCH)

324W x 165D x 80H cm

STOCKED