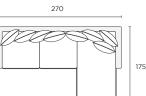

## **Fixed Configurations**

**Ottoman (OT)** 78W x 78D x 47H cm

**3-Seater Sofa Bed** 205W x 91D x 82H cm \*Seat depth 91cm

Chaise Sofa Bed 270W x 175D x 82H cm \*Seat depth 91cm

Construction & Filling

Suspension Spring

Legs Solid Wood

Frame Solid Wood & Engineered Wood

Seat Foam Core & Fibre Wrap

Back Cushions 100% Fibre

**Armchair (AC)** 92W x 97D x 82H cm

**3-Seater (3S)** 221W x 97D x 82H cm

**Chaise (LCH/RCH)** 270W x 175D x 82H cm