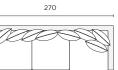

## **Fixed Configurations**

**Ottoman (OT)** 78W x 78D x 47H cm

**3-Seater Sofa Bed** 205W x 91D x 82H cm \*Seat depth 91cm

Chaise Sofa Bed 270W x 175D x 82H cm \*Seat depth 91cm

Construction & Filling

Suspension Spring

Legs Solid Wood

Frame Solid Wood & Engineered Wood

Seat Foam Core & Fibre Wrap

Back Cushions 100% Fibre

**Armchair (AC)** 92W x 97D x 82H cm

**3-Seater (3S)** 221W x 97D x 82H cm

**Chaise (LCH/RCH)** 270W x 175D x 82H cm