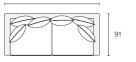

## **Fixed Configurations**

**Ottoman (OT)** 78W x 78D x 47H cm

**3-Seater Sofa Bed** 205W x 91D x 82H cm \*Seat depth 91cm

Chaise Sofa Bed 270W x 175D x 82H cm \*Seat depth 91cm

Construction & Filling

Suspension Spring