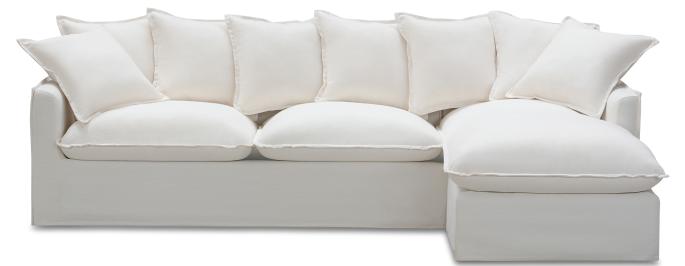

## VENICE

The coastal-inspired Venice Sofa features a high quality linen blend fabric with generous overfilled cushions that provides the ultimate lounging experience. Easy-to-maintain covers make keeping your Venice 3 Seat Sofa looking fresh a breeze.

**Loungability** Soft

Assembly Legs to be fitted

**Warranty** 10 Year Frame Warranty