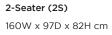

Legs Solid Wood

Frame Solid Wood & Engineered Wood

Seat Foam Core & Fibre Wrap

Back Cushions 100% Fibre

**Armchair (AC)** 92W x 97D x 82H cm

**3-Seater (3S)** 221W x 97D x 82H cm

**Chaise (LCH/RCH)** 270W x 175D x 82H cm