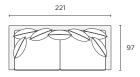

Legs Solid Wood

Frame Solid Wood & Engineered Wood

Seat Foam Core & Fibre Wrap

Back Cushions 100% Fibre

**Armchair (AC)** 92W x 97D x 82H cm

**3-Seater (3S)** 221W x 97D x 82H cm

**Chaise (LCH/RCH)** 270W x 175D x 82H cm