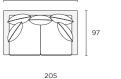

## **Fixed Configurations**

**Ottoman (OT)** 78W x 78D x 47H cm

**3-Seater Sofa Bed** 205W x 91D x 82H cm \*Seat depth 91cm

Chaise Sofa Bed 270W x 175D x 82H cm \*Seat depth 91cm

Construction & Filling

Suspension Spring