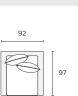

Legs Solid Wood

Frame Solid Wood & Engineered Wood

Seat Foam Core & Fibre Wrap

Back Cushions 100% Fibre

**Armchair (AC)** 92W x 97D x 82H cm

**3-Seater (3S)** 221W x 97D x 82H cm

**Chaise (LCH/RCH)** 270W x 175D x 82H cm