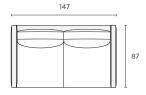

ofa range features a high resilience foam core wrapped with fibre back and seat cushions ensuring every day comfort. The top-grain Italian leather has been hand distressed to give character and finished with a protective finish to prevent further distressing.



## Loungability

Soft

#### Assembly

Legs to be fitted

## Warranty

10 Year Frame Warranty

## Construction & Filling

Frame Solid Pine, Plywood & Rubber Wood

Suspension Webbing

**Seat** Foam Core with Feather Topper & Polyester Wrap

**Back Cushions** Polyester Fibre & Feather

Legs Solid Wood

#### Made to Order

Cover Sets

Available in Fabric

Fully-Upholstered

#### **Fixed Configurations**

Seat height 49cm Seat depth 57cm

#### Armchair (AC)

81W x 87D x 84H cm

STOCKED



## 2-Seater (2S)

147W x 87D x 84H cm

STOCKED



#### 3-Seater (3S)

210W x 87D x 84H cm

STOCKED



loungelovers.com.au