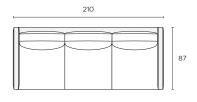

ed with fibre back and seat cushions ensuring every day comfort. The top-grain Italian leather has been hand distressed to give character and finished with a protective finish to prevent further distressing.



## Loungability

Soft

#### Assembly

Legs to be fitted

## Warranty

10 Year Frame Warranty

## Construction & Filling

Frame Solid Pine, Plywood & Rubber Wood

Suspension Webbing

**Seat** Foam Core with Feather Topper & Polyester Wrap

**Back Cushions** Polyester Fibre & Feather

Legs Solid Wood

#### Made to Order

Cover Sets

Available in Fabric

Fully-Upholstered

#### **Fixed Configurations**

Seat height 49cm Seat depth 57cm

#### Armchair (AC)

81W x 87D x 84H cm

STOCKED



## 2-Seater (2S)

147W x 87D x 84H cm

STOCKED



#### 3-Seater (3S)

210W x 87D x 84H cm

STOCKED



loungelovers.com.au