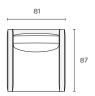

# **NADIA**

The classic, industrial style Nadia Sofa range features a high resilience foam core wrapped with fibre back and seat cushions ensuring every day comfort. The top-grain Italian leather has been hand distressed to give character and finished with a protective finish to prevent further distressing.



## Loungability

Soft

#### Assembly

Legs to be fitted

## Warranty

10 Year Frame Warranty

## Construction & Filling

Frame Solid Pine, Plywood & Rubber Wood

Suspension Webbing

**Seat** Foam Core with Feather Topper & Polyester Wrap

**Back Cushions** Polyester Fibre & Feather

Legs Solid Wood

#### Made to Order

Cover Sets

Available in Fabric

Fully-Upholstered

#### **Fixed Configurations**

Seat height 49cm Seat depth 57cm

#### Armchair (AC)

81W x 87D x 84H cm

STOCKED



## 2-Seater (2S)

147W x 87D x 84H cm

STOCKED



#### 3-Seater (3S)

210W x 87D x 84H cm

STOCKED



loungelovers.com.au