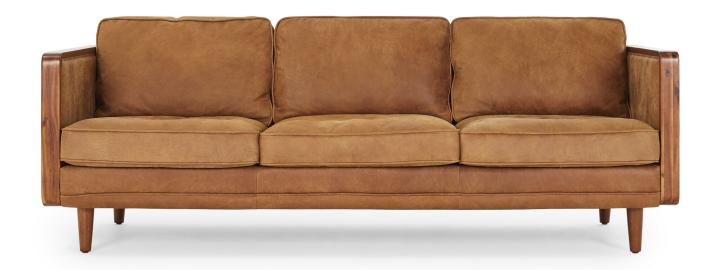

# **NADIA**

The classic, industrial style Nadia Sofa range features a high resilience foam core wrapped with fibre back and seat cushions ensuring every day comfort. The top-grain Italian leather has been hand distressed to give character and finished with a protective finish to prevent further distressing.

## Construction & Filling

Frame Solid Pine, Plywood & Rubber Wood

Suspension Webbing

**Seat** Foam Core with Feather Topper & Polyester Wrap

**Back Cushions** Polyester Fibre & Feather

Legs Solid Wood